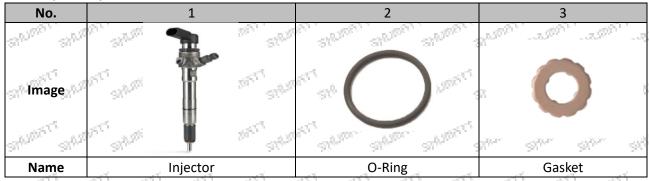

### 1.7. A2C9626040080 Injector Customized Service

(1) Injector Customized Service: Meet the customized needs of OEM manufacturers for shell lettering, logo engraving, injector internal packaging, injector external packaging and labels customized, etc.



### (2) Injector Customized Service Requirements:

The purchased of customized injector are not less than 10 pieces.

Customized injector packages no less than 1000 pieces.

When the customized products involve the need of specify logo, the OEM manufacturer needs to provide trademark authorization and the sample of logo image file.

▲ Once the customized injector is sold, it cannot be returned or exchanged if there is no quality problems.

## 1.8. A2C9626040080 Injector Packing List and Package Size

#### (1) Injector Spare Parts List



Mob/WhatsApp: +86 13410541523 Tel: +8675523215133

Email: ruby@shumatt.com Website: www.shumatt.com



| 47                          |                                                      | <u> </u>                                                           |                                                                      |
|-----------------------------|------------------------------------------------------|--------------------------------------------------------------------|----------------------------------------------------------------------|
| Descriptio<br>n             | Injector part number:<br>A2C9626040080               | Ensure to meet the standard of the sealing performance between the | Made of brass, used to ensure the tight fit between the injector cap |
|