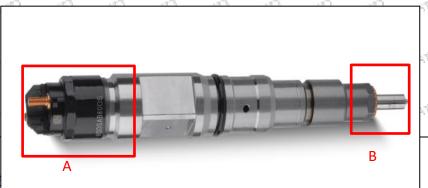

t system fit clearance requirements specified in the vehicle engine maintenance manual.
- Failure to replace the consumable parts and the fitting clearance of the oil inlet system pipeline and the
  injector connection in accordance with the fuel intake system specified in the vehicle engine
  maintenance manual.

## 1.11. A2C9626040080 Injector Manufacturer

Injector manufacturer: Shenzhen Shumatt Technology Co., Ltd

## 2. A2C9626040080 Injector Technical Support

#### 2.1. A2C9626040080 Injector Part Number Location

1) E.g.: The injector part number location is as follows

| No.        | Name                      |
|------------|---------------------------|
| os a vecto | brand, logo, part number, |
| 3300       | series number             |
| В          | part number               |



Mob/WhatsApp: +86 1 Email: ruby@shumat



## 2.2. A2C9626040080 Injector's Application Scenarios

Common rail system is an oil supply method refers to the diesel oil from the fuel tank sucked out by the gear pump through the oil-water separator and the gear pump to diesel fine filter, high-pressure pump, common rail pipe, and fuel injector, all together with the closed-loop fuel supply system composed of sensors and ECU that completely separates the generation of injection pressure and the injection process from each other.



| No. | Name                  | No. | Name                           | No. | Name                           | No.       | Name                         |
|-----|-----------------------|-----|--------------------------------|-----|--------------------------------|---