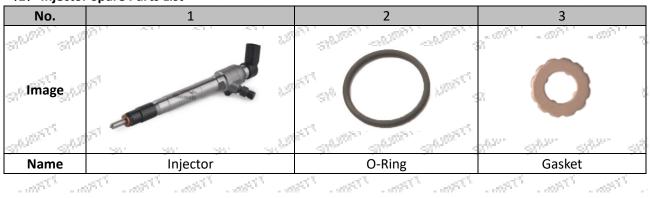

### 1.8. A2C9869230080 Injector Packing List and Package Size (1) Injector Spare Parts List

Mob/WhatsApp: +86 13410541523 Email:ruby@shumatt.com © 2024 Shenzhen Shumatt Technology Co., Ltd

SHUMATT

| Descriptio | Injector part number:                                | Ensure to meet the standard of the sealing | Made of brass, used to ensure the tight fit                      |
|------------|------------------------------------------------------|--------------------------------------------|------------------------------------------------------------------|
| n an       | A2C9869230080                                        | performance between the                    | between the injector cap                                         |
|            |                                                      | injector and the engine                    | end and the engine                                               |
| No.        | 4                                                    | 5                                          | 6                                                                |
| S. S.      | Shumatt                                              |                                            |                                                                  |
| image ***  |                                                      |                                            | 5N <sup>2</sup>                                                  |
| Name       | Injector Protective Cover Cap                        | VCI Anti-rust Bag                          | Bubble Bag                                                       |
| Descriptio | Protect nozzle holes from being polluted and blocked | Prevent injector from<br>rusting           | Prevent the injector from<br>being damaged by<br>external forces |
| No.        | 7                                                    | 8                                          | 9                                                                |
| shine shis | an analy and an and an                               | er struct struct struct 2                  | han that there the                                               |
| A Image M  | Continental 5                                        | art student student students               | RADONT SPROOT SPROOT SP                                          |
| at the at  | NT START START START STAR                            | er' skient skient skient                   | ANT SAME SAME                                                    |
| Name       | Injector Packing Box                                 | /                                          | /                                                                |
| Descriptio | Place injector and injector accessories              | arr alitar allori alitar.                  | and the state of the second second                               |

Minors are forbidden to use the injector assembly, O-ring, gasket, protective cover, injector house protective cover, solenoid valve protective cover, VCI anti-rust bag, and air bubble bag to avoid personal injury.
O ring and gasket are discussible interval.

O-ring and gasket are disposable installation accessories, and need to be replaced for re-installation.

The nozzle protective cover、 injector house cover and solenoid valve cover are recyclable accessories that can be reused.