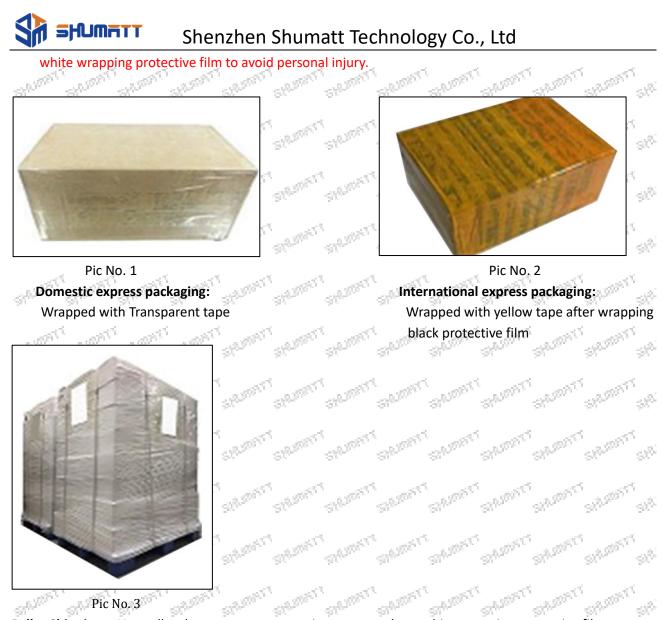

### ANDALL CHENNEL CHENNEL SHEDRELL SHEDRELL SHEDRELL 3.7. A2C9869230080 Injector Packing

**Domestic express packaging:** Usually wrapped in waterproof scotch tape, such as picture No.1. International express packaging: Wrapped with waterproof yellow tape After wrapping the black protective film, such as picture No. 2.

Pallet Shipping: Use fumigation free and recycling trays that meet export requirements, and use white wrapping protective film to wrap and bind with cable ties for the outside, such as picture No. 3,

also, the products can be packaged according to customers' requirements. -31.<sup>32</sup> - All P  $\mathcal{R}^{\mathcal{W}}$  $2^{2^{1/2}}$ 