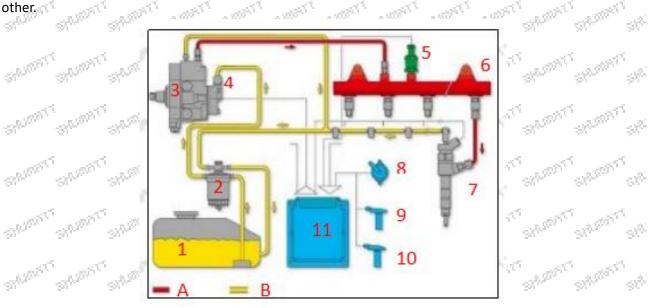

### 2.2. A2C9869230080 Injector's Application Scenarios

Common rail system is an oil supply method refers to the diesel oil from the fuel tank sucked out by the gear pump through the oil-water separator and the gear pump to diesel fine filter, high-pressure pump, common rail pipe, and fuel injector, all together with the closed-loop fuel supply system composed of sensors and ECU that completely separates the generation of injection pressure and the injection process from each

| No. | Name                  | No. | Name                           | No. | Name                           | No.                              | Name                         |
|-----|-----------------------|-----|--------------------------------|-----|--------------------------------|----------------------------------|------------------------------|
| 1   | Tank                  | 5   | Common Rail<br>Pressure Sensor | 9   | Engine Crankshaft Sensor       | Α                                | High Pressure Oil<br>Circuit |
| 2.5 | Diesel Filter         | 6   | Common Rail Pipe               | 10  | Camshaft Sensor                | ¢ <sup>n</sup> B <sub>an</sub> t | Low<br>Pressure Oil Circuit  |
| 3   | High-Pressure<br>Pump | 7   | Injector                       | 11  | ECU Electronic Control<br>Unit | 1                                | /                            |
| 4   | Fuel Gear Pump        | 8   | Accelerator Pedal              | 1   |                                | 88 Y                             |                              |