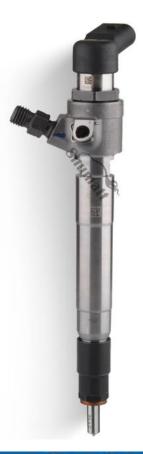

### 1. A2C9869230080 Injector Introduction

| 1.1. A2C986 | 9230080 In | njector E   | asic Info             | ormation               | -SISSA  | 3. Car    | Store | Store  | - Star | S.        | 30 <sup>86</sup> |
|-------------|------------|-------------|-----------------------|------------------------|---------|-----------|-------|--------|--------|-----------|------------------|
| Title       | C          | Driginal no | ew <mark>Piezo</mark> | <mark>Series</mark> A2 | C986923 | 30080 Inj | ector |        |        | Quality   |                  |
| SKU         |            | - 90°       | Y17                   | 2098692                | 30080   | 33.00     | Shee  | Store. | Ori    | ginal Nev | N Sta            |