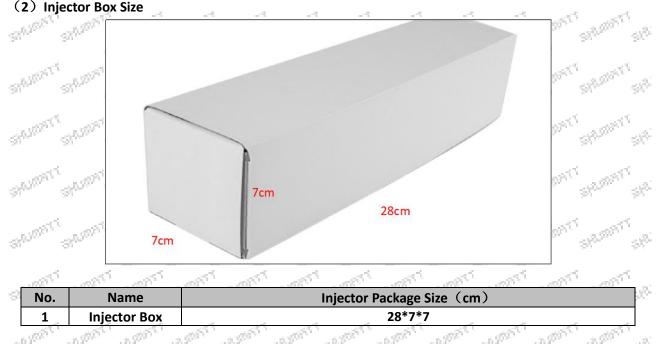

Gross Weight: 0.6 kg **Injector Quality: Original New** 

Package Size: 28cm\*7 cm \*7 cm = 1372 cm<sup>3</sup>

Injector Type: Piezoelectric injector **MOQ: 4 Pieces** 

Mob/WhatsApp: +86 13410541523 Email : ruby@shumatt.com © 2024 Shenzhen Shumatt Technology Co., Ltd