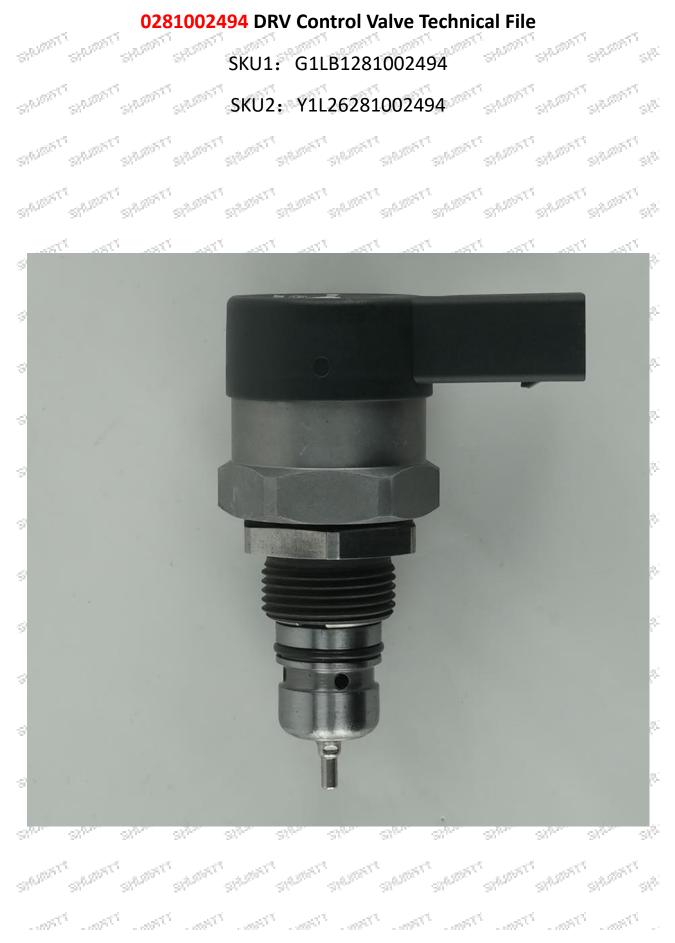

SHAMPY

 $\otimes^{\mathbb{R}^{3^0}}$ 

0281002494 DRV Control Valve Technical File

| Strand Strand Strand Strand Strand Strand Strand Strand                                                                                                                                                              | SALTER                                              | Station .                                      | st <sup>aller</sup> st  |
|----------------------------------------------------------------------------------------------------------------------------------------------------------------------------------------------------------------------|-----------------------------------------------------|------------------------------------------------|-------------------------|
| 1. 0281002494 DRV Control Valve Introduction                                                                                                                                                                         |                                                     |                                                | 2                       |
| 1.1. 0281002494 DRV Control Valve Basic Information                                                                                                                                                                  |                                                     |                                                |                         |
| 1.2. 0281002494 DRV Control Valve Common Part Number                                                                                                                                                                 | .80                                                 | 30                                             | 347 - 340               |
| 1.3. 0281002494 DRV Control Valve Parameter                                                                                                                                                                          |                                                     |                                                |                         |
| 1.4. 0281002494 DRV Control Valve Quality Control                                                                                                                                                                    | an see                                              |                                                | 4. <sup>90</sup>        |
| 1.5. 0281002494 DRV Control Valve Customized Service                                                                                                                                                                 |                                                     |                                                | 2                       |
| 1.6. 0281002494 DRV Control Valve Packing List and Package Size<br>1.7. 0281002494 DRV Control Valve Warranty Instructions                                                                                           |                                                     |                                                |                         |
| 1.7. 0281002494 DRV Control Valve Warranty Instructions                                                                                                                                                              | 541                                                 | 54                                             | 94." - <u>9</u> 4."<br> |
| 1.8. 0281002494 DRV Control Valve Manufacturer                                                                                                                                                                       |                                                     |                                                |                         |
| 2. 0281002494 DRV Control Valve Technical Support Obtaining Methods                                                                                                                                                  | ::::::::::::::::::::::::::::::::::::::              | d                                              | d                       |
| 3. 0281002494 DRV Control Valve Purchase and Delivery                                                                                                                                                                |                                                     |                                                |                         |
| <ul> <li>3. 0281002494 DRV Control Valve Purchase and Delivery</li></ul>                                                                                                                                             |                                                     |                                                |                         |
| 3.2. 0281002494 DRV Control Valve Main Sales Markets                                                                                                                                                                 | -947-                                               | 57                                             | 977 - 97 <u>7</u>       |
| 3.3. 0281002494 DRV Control Valve Declaration Requirements                                                                                                                                                           |                                                     |                                                |                         |
| 3.4. 0281002494 DRV Control Valve Shipping Ways                                                                                                                                                                      | S.                                                  | 3. <sup>9</sup>                                | alat                    |
| 3.5. 0281002494 DRV Control Valve Lead time                                                                                                                                                                          |                                                     |                                                |                         |
| 3.6. 0281002494 DRV Control Valve Logistics Time for Destination Out of                                                                                                                                              | China's                                             | Areas                                          |                         |
| 3.7. 0281002494 DRV Control Valve Packing                                                                                                                                                                            | 184 m                                               | 367                                            | зкт зк<br>              |
|                                                                                                                                                                                                                      |                                                     |                                                |                         |
| 4. 0281002494 DRV Control Valve Storage Standard                                                                                                                                                                     |                                                     |                                                |                         |
| 5. Company Information                                                                                                                                                                                               | an <sup>ger</sup>                                   | 41. <sup>60</sup>                              | al                      |
| 5. Company Information                                                                                                                                                                                               | an <sup>ger</sup>                                   | 41. <sup>60</sup>                              | al                      |
| 5. Company Information                                                                                                                                                                                               | an <sup>ger</sup>                                   | 41. <sup>60</sup>                              | al                      |
| 5. Company Information                                                                                                                                                                                               | an <sup>ger</sup>                                   | 41. <sup>60</sup>                              | al                      |
| <ol> <li>4. 0281002494 DRV Control Valve Storage Standard</li> <li>5. Company Information</li> <li>5.1. Company Introduction</li> <li>5.2. Salesmen's Contact Information</li> <li>6. Copyright Statement</li> </ol> | an <sup>ger</sup>                                   | 41. <sup>60</sup>                              | al                      |
| 5. Company Information                                                                                                                                                                                               | an <sup>ger</sup>                                   | 41. <sup>60</sup>                              | al                      |
| <ul> <li>5. Company Information</li> <li>5.1. Company Introduction</li> <li>5.2. Salesmen's Contact Information</li> <li>6. Copyright Statement</li> </ul>                                                           | SALESTI<br>SALESTI<br>SALESTI                       | Stant                                          |                         |
| <ol> <li>Company Information</li> <li>Company Introduction</li> <li>Salesmen's Contact Information</li> <li>Copyright Statement</li> </ol>                                                                           | SALDATT<br>SALDATT<br>SALDATT<br>SALDATT            | SALEANT<br>SALEANT<br>SALEANT<br>SALEANT       |                         |
| <ul> <li>5. Company Information</li></ul>                                                                                                                                                                            | SALDANT<br>SALDANT<br>SALDANT<br>SALDANT<br>SALDANT | SALENT<br>SALENT<br>SALENT<br>SALENT<br>SALENT |                         |
| <ol> <li>Company Information</li> <li>Solution</li> <li>Solution</li> <li>Solution</li> <li>Solution</li> <li>Copyright Statement</li> </ol>                                                                         | SALDANT<br>SALDANT<br>SALDANT<br>SALDANT<br>SALDANT | SALENT<br>SALENT<br>SALENT<br>SALENT<br>SALENT |                         |

# 1.1. 0281002494 DRV Control Valve Basic Information

| Title  | China Made New 0281002494 DRV Control Valve | Quality          |
|--------|---------------------------------------------|------------------|
| SKU 1  | G1LB1281002494                              | China Made New   |
| SKU 2  | Y1L26281002494                              | Original New     |
| der di | I give give give give give give give give   | the state of the |