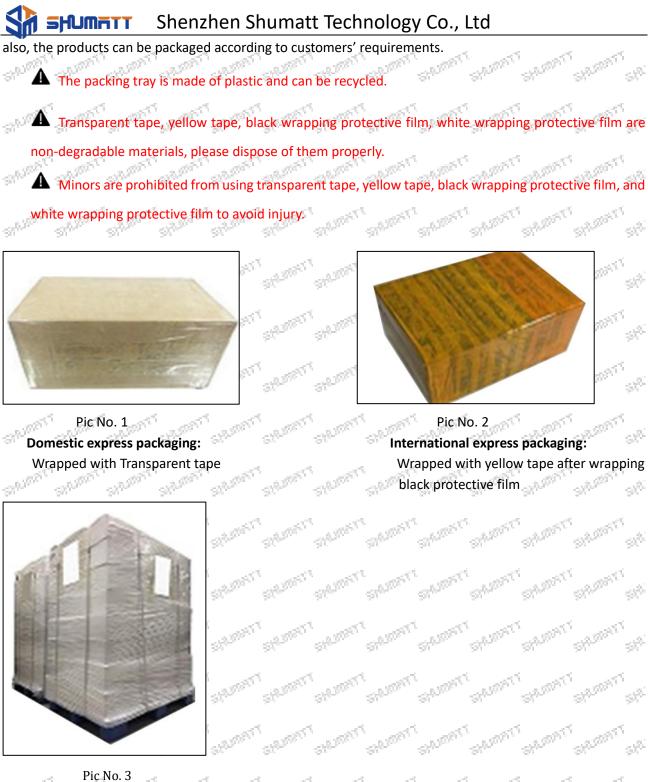

### 3.7. 0281002494 DRV Control Valve Packing

**Domestic express packaging:** Usually wrapped in waterproof scotch tape, such as picture No.1. International express packaging: Wrapped with waterproof yellow tape After wrapping the black protective film, such as picture No. 2. 100 all h 120 18 C 35<sup>5</sup>. al la star -

Pallet Shipping: Use fumigation free and recycling trays that meet export requirements, and use white wrapping protective film to wrap and bind with cable ties for the outside, such as picture No. 3, - 100<sup>477</sup> - 199<sup>272</sup> 

Mob/WhatsApp: +86 13410541523 Email:ruby@shumatt.com © 2022 Shenzhen Shumatt Technology Co., Ltd Tel: +8675523215133 Website : www.shumatt.com

SPRENT

Pallet Shipping: Use pallet that meet export requirements, and use white wrapping protective film to wrap and bind with cable ties