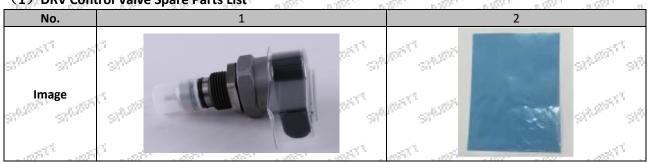

### 1.6. 0281002494 DRV Control Valve Packing List and Package Size

(1) DRV Control Valve Spare Parts List

 $\mathcal{X}^{(n)}$ 

Mob/WhatsApp: +86 13410541523 Email:ruby@shumatt.com © 2022 Shenzhen Shumatt Technology Co., Ltd

| DRV Control Valve                         | VCI Anti-rust Bag                                                     |  |  |
|-------------------------------------------|-----------------------------------------------------------------------|--|--|
| DRV control valve part number: 0281002494 | Prevent DRV control valve from rusting                                |  |  |
| 4                                         | 5                                                                     |  |  |
|                                           |                                                                       |  |  |
| Oil Absorbing Paper                       | DRV Control Valve Packing Box                                         |  |  |
| Protect the unit pump from leakage        | Place DRV control valve and DRV control valve accessories             |  |  |
|                                           | DRV control valve part number: 0281002494<br>4<br>Oli Absorbing Paper |  |  |