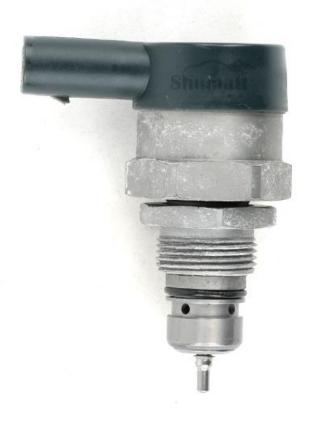

#### - States $\mathcal{A}^{\mathcal{B}^{\mathcal{O}}}$ - Share S. S. Ser 1.1. 0281002826 DRV Control Valve Basic Information

| Title   | Common Rail 0281002826 DRV Control Valve         | Quality        |
|---------|--------------------------------------------------|----------------|
| SKU     | G1F10281002826                                   | China Made New |
| stor st | The state of the state of the state of the state | Star Star St.  |