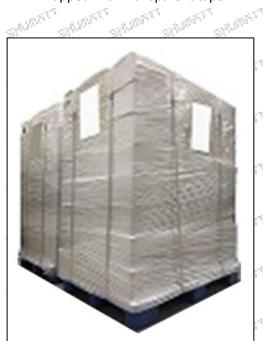

## SHUMATT Shenzhen Shumatt Technology Co., Ltd

Pallet Shipping: Use fumigation free and recycling trays that meet export requirements, and use white wrapping protective film to wrap and bind with cable ties for the outside, such as picture No. 3, also, the products can be packaged according to customers' requirements.

 $\phi^{(0)}$ 

SHADAT

SALENT

Pic No. 3 120  $\mathcal{A}_{\mathcal{O}}^{(n)}$ 100 12 07 N de la đČ. Pallet Shipping: Use pallet that meet export requirements, and use white wrapping protective film to wrap and bind with cable ties and a state and a state of the state of the