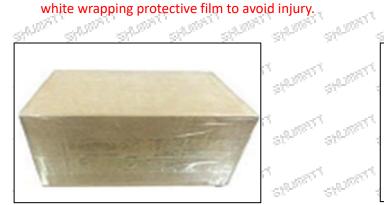

## 3.7. 0281002826 DRV Control Valve Packing

Domestic express packaging: Usually wrapped in waterproof scotch tape, such as picture No.1. International express packaging: Wrapped with waterproof yellow tape After wrapping the black protective film, such as picture No.-2.

Pic No. 1 Domestic express packaging: Wrapped with Transparent tape

 $\phi^{0}$  $\otimes^{[0]}$ Pic No. 2 International express packaging:

Wrapped with yellow tape after wrapping

THE REAL PROPERTY.

 $\phi h^{0}$ 