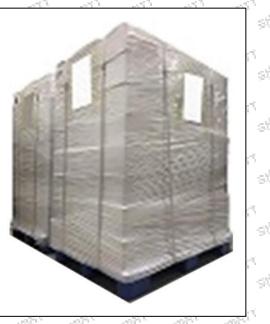

Pallet Shipping: Use fumigation free and recycling trays that meet export requirements, and use white wrapping protective film to wrap and bind with cable ties for the outside, such as picture No. 3, also, the products can be packaged according to customers' requirements.  $\mathcal{D}^{(i)}$ 

The packing tray is made of plastic and can be recycled.

silveri 51050  $S^{h^2}$ Transparent tape, yellow tape, black wrapping protective film, white wrapping protective film are non-degradable materials, please dispose of them properly.

 $\phi^{(i)}$ 

Mob/WhatsApp: +86 13410541523 Email:ruby@shumatt.com © 2022 Shenzhen Shumatt Technology Co., Ltd

100

Pic No. 3

Pallet Shipping: Use pallet that meet export requirements, and use white wrapping protective film to wrap and bind with cable ties