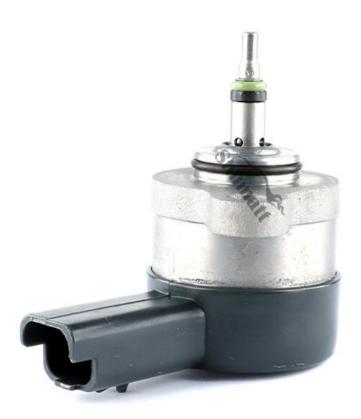

# 1. 0281002872 DRV Control Valve Introduction

#### -10<sup>2,500</sup> 43<sup>250</sup> Al Store - SSA SOF -28<sup>-92</sup> 1.1. 0281002872 DRV Control Valve Basic Information

| Title | Common Rail 0281002872 DRV Control Valve | Quality        |
|-------|------------------------------------------|----------------|
| SKU   | G1F10281002872                           | China Made New |