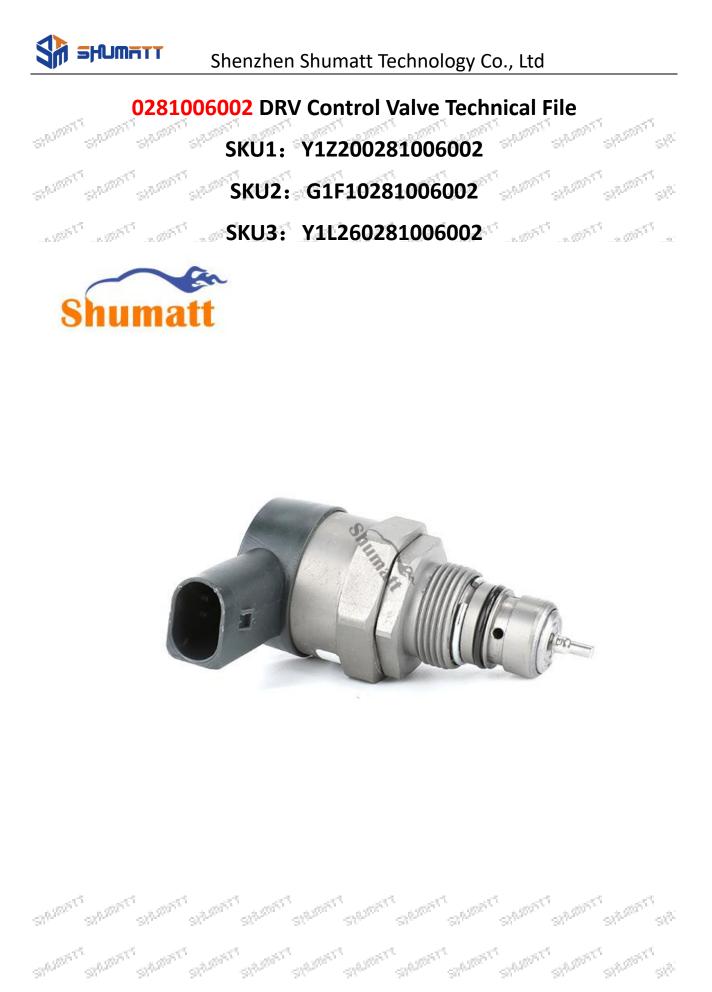

### 0281006002 DRV Control Valve Technical File

#### 1. 0281006002 DRV Control Valve Introduction

|                                                     | Title |  | Comm | on Rail O | 2810060 | 02 DRV C | ontrol V | alve |       |    | Qu |
|-----------------------------------------------------|-------|--|------|-----------|---------|----------|----------|------|-------|----|----|
| 1.1. 0281006002 DRV Control Valve Basic Information |       |  |      |           |         |          |          |      | State | 9) |    |

| SKU 1 | Y1Z200281006002 | Original New   |
|-------|-----------------|----------------|
| SKU 2 | Y1L260281006002 | Original New   |
| SKU 3 | G1F10281006002  | China Made New |

uality