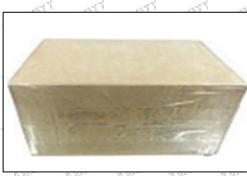

#### 3.7. 0281006002 DRV Control Valve Packing

**Domestic express packaging:** Usually wrapped in waterproof scotch tape, such as picture No.1. **International express packaging:** Wrapped with waterproof yellow tape After wrapping the black protective film, such as picture No. 2.

Minors are prohibited from using transparent tape, yellow tape, black wrapping protective film, and white wrapping protective film to avoid injury.

Pic No. 1
Domestic express packaging:

Wrapped with Transparent tape