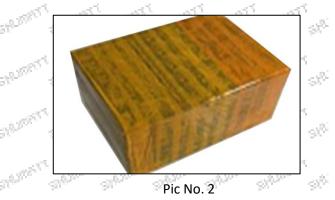

#### 3.7. 0281006002 DRV Control Valve Packing

**Domestic express packaging:** Usually wrapped in waterproof scotch tape, such as picture No.1. **International express packaging:** Wrapped with waterproof yellow tape After wrapping the black protective film, such as picture No. 2.

International express packaging: Wrapped with yellow tape after wrapping black protective film

 $S^{(0)}$ 

FRALL STREAM STREAM STREAM STREAM STREAM STREAM ST

Strugger, Strugger, Strugger, Strugger, Strugger, Strugger, 24