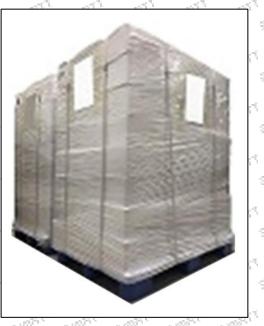

**Pallet Shipping:** Use fumigation free and recycling trays that meet export requirements, and use white wrapping protective film to wrap and bind with cable ties for the outside, such as picture No. 3, also, the products can be packaged according to customers' requirements.

Mob/WhatsApp: +86 13410541523 Email : <u>ruby@shumatt.com</u> © 2022 Shenzhen Shumatt Technology Co., Ltd

15

Pic No. 3

**Pallet Shipping:** Use pallet that meet export requirements, and use white wrapping protective film to wrap and bind with cable ties