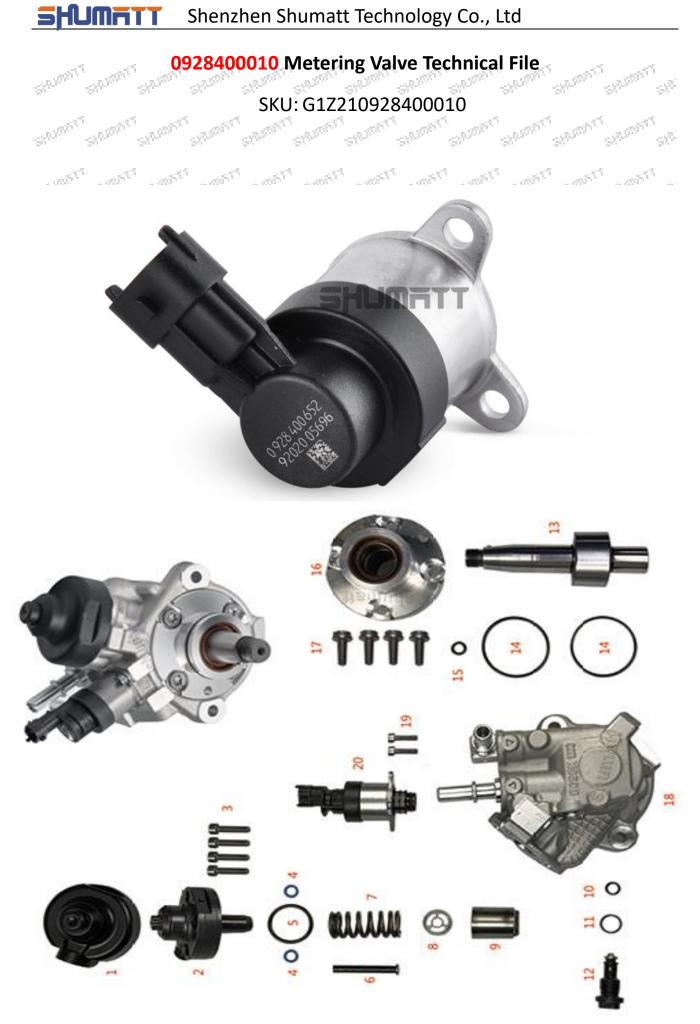

#### 0928400010 Metering Valve Technical File 519.500 SPUTT SHARE SHARE SHARE SHARE SHARE SHARE

SPASSI

 $S^{[k]}$ 

 $\mathbb{S}^{\mathbb{N}^1}$ 

### 1. 0928400010 Metering Valve Introduction

### 1.1. 0928400010 Metering Valve Basic Information

| -          | Title |     |                    | C      | hina Ma           | de New 0928400010 Mete | Vetering Valve |          |        |     |
|------------|-------|-----|--------------------|--------|-------------------|------------------------|----------------|----------|--------|-----|
| St. Marine | SKU   | -23 | 9 <sup>3,000</sup> | - Star | -9 <sup>290</sup> | G1Z210928400010        | Styles.        | St. Str. | Store. | -96 |