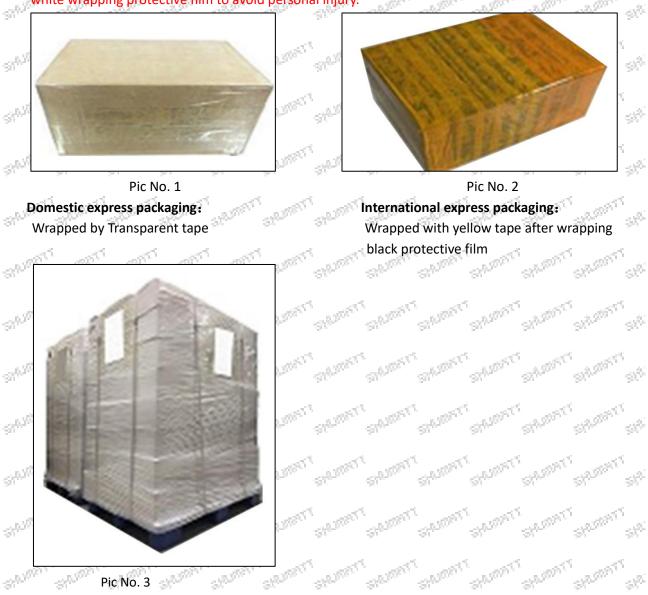

### 3.7. 0928400010 Metering Valve Packing

**Domestic Express Packaging:** Usually wrapped with waterproof scotch tape, such as picture No.1. International Express Packaging: Wrapped with waterproof yellow tape After wrapping the black protective film, such as picture No. 2. 65 -

Pallet Shipping: Use fumigation free and recycling trays that meet export requirements, and use white

wrapping protective film to wrap and bind with cable ties for the outside, such as picture No. 3,

Also, the products can be packaged according to customers' requirements.

Pallet Shipping: Use pallet that meet export requirements, and use white wrapping protective film to wrap and bind with cable ties