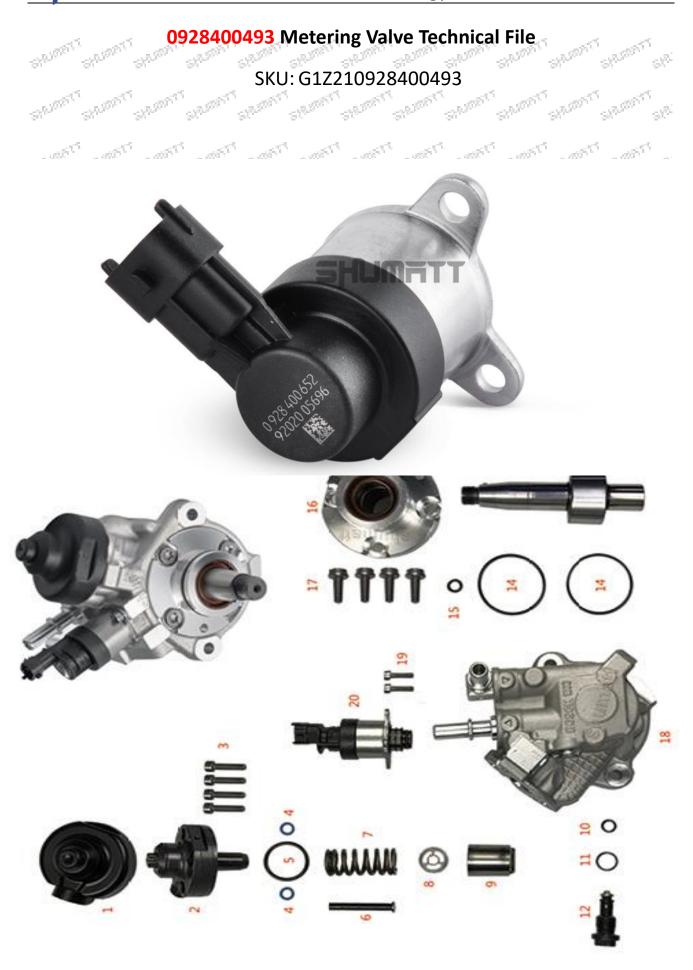

# 0928400493 Metering Valve Technical File

SHIDE, SHIDE, SHIDE, SHIDE, SHIDE, SHIDE,