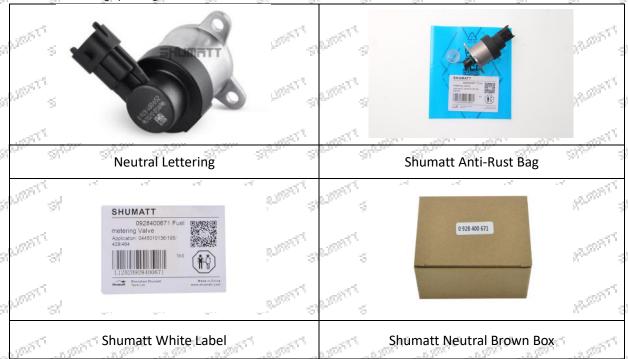

# 1.6. 0928400559 Metering Valve Spare Parts & Packing List

Mob/WhatsApp: +86 13410541523 Tel: +8675523215133

Email: ruby@shumatt.com Website: www.shumatt.com

|     |                    | <del>-</del>                                  | <u> </u>                                                                                                                                                                                                                                                                                                                                                                                                                                                                                                                                                                                                                                                                                                                                                                                                                                                                                                                                                                                                                                                                                                                                                                                                                                                                                                                                                                                                                                                                                                                                                                                                                                                                                                                                                                                                                                                                                                                                                                                                                                                                                                                       |
|-----|--------------------|-----------------------------------------------|--------------------------------------------------------------------------------------------------------------------------------------------------------------------------------------------------------------------------------------------------------------------------------------------------------------------------------------------------------------------------------------------------------------------------------------------------------------------------------------------------------------------------------------------------------------------------------------------------------------------------------------------------------------------------------------------------------------------------------------------------------------------------------------------------------------------------------------------------------------------------------------------------------------------------------------------------------------------------------------------------------------------------------------------------------------------------------------------------------------------------------------------------------------------------------------------------------------------------------------------------------------------------------------------------------------------------------------------------------------------------------------------------------------------------------------------------------------------------------------------------------------------------------------------------------------------------------------------------------------------------------------------------------------------------------------------------------------------------------------------------------------------------------------------------------------------------------------------------------------------------------------------------------------------------------------------------------------------------------------------------------------------------------------------------------------------------------------------------------------------------------|
| -51 | Description        | Part number: 0928400559                       | Prevent the metering valve from rusting                                                                                                                                                                                                                                                                                                                                                                                                                                                                                                                                                                                                                                                                                                                                                                                                                                                                                                                                                                                                                                                                                                                                                                                                                                                                                                                                                                                                                                                                                                                                                                                                                                                                                                                                                                                                                                                                                                                                                                                                                                                                                        |
| -   | No.                | 3                                             | 4                                                                                                                                                                                                                                                                                                                                                                                                                                                                                                                                                                                                                                                                                                                                                                                                                                                                                                                                                                                                                                                                                                                                                                                                                                                                                                                                                                                                                                                                                                                                                                                                                                                                                                                                                                                                                                                                                                                                                                                                                                                                                                                              |
| S   | Marie Strategic    | si                                            | SPECIAL PROPERTY PROP |
| 97  | Image              | 0 928 400 671 4.                              | MARKET SHEET SHEET SHEET SHEET SHEET                                                                                                                                                                                                                                                                                                                                                                                                                                                                                                                                                                                                                                                                                                                                                                                                                                                                                                                                                                                                                                                                                                                                                                                                                                                                                                                                                                                                                                                                                                                                                                                                                                                                                                                                                                                                                                                                                                                                                                                                                                                                                           |
| 97  | AND THE SHAREST S  | 5Å 5                                          | William Bergeria Bergeria Bergeria Bergeria                                                                                                                                                                                                                                                                                                                                                                                                                                                                                                                                                                                                                                                                                                                                                                                                                                                                                                                                                                                                                                                                                                                                                                                                                                                                                                                                                                                                                                                                                                                                                                                                                                                                                                                                                                                                                                                                                                                                                                                                                                                                                    |
| 91  | AND WITH SHADOWITE |                                               | AND THE SHADOWELL THE DAY IN THE PARTY OF THE PARTY OF THE PARTY.                                                                                                                                                                                                                                                                                                                                                                                                                                                                                                                                                                                                                                                                                                                                                                                                                                                                                                                                                                                                                                                                                                                                                                                                                                                                                                                                                                                                                                                                                                                                                                                                                                                                                                                                                                                                                                                                                                                                                                                                                                                              |
|     | Name               | Shumatt Neutral Brown Box                     |                                                                                                                                                                                                                                                                                                                                                                                                                                                                                                                                                                                                                                                                                                                                                                                                                                                                                                                                                                                                                                                                                                                                                                                                                                                                                                                                                                                                                                                                                                                                                                                                                                                                                                                                                                                                                                                                                                                                                                                                                                                                                                                                |
| 97  | Description        | Protect the metering valve from being damaged |                                                                                                                                                                                                                                                                                                                                                                                                                                                                                                                                                                                                                                                                                                                                                                                                                                                                                                                                                                                                                                                                                                                                                                                                                                                                                                                                                                                                                                                                                                                                                                                                                                                                                                                                                                                                                                                                                                                                                                                                                                                                                                                                |

- A. Minors are prohibited from using the metering valve, metering valve anti-rust bag, metering valve box to avoid personal injury. 20,000 370
- ▲ Metering valve box is recyclable and can be reused.
- VCI anti-rust bag is non-degradable materials, please dispose them properly after use.