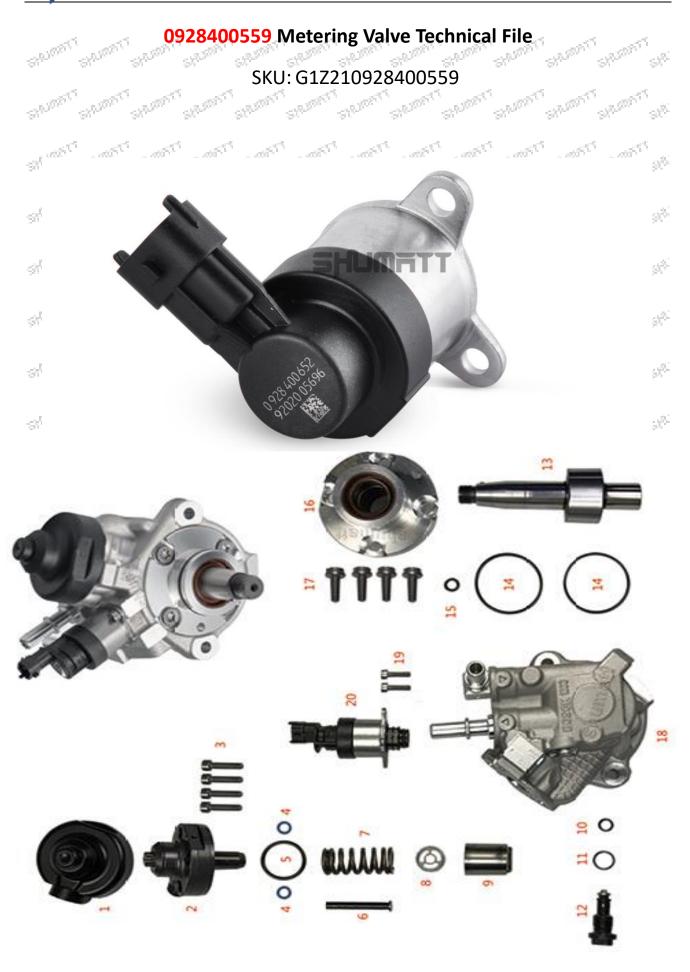

# 1.6. 0928400559 Metering Valve Spare Parts & Packing List

Mob/WhatsApp: +86 13410541523 Tel: +8675523215133

Email: ruby@shumatt.com Website: www.shumatt.com

|     |                    | <del>-</del>                                  | <u> </u>                                                                                                                                                                                                                                                                                                                                                                                                                                                                                                                                                                                                                                                                                                                                                                                                                                                                                                                                                                                                                                                                                                                                                                                                                                                                                                                                                                                                                                                                                                                                                                                                                                                                                                                                                                                                                                                                                                                                                                                                                                                                                                                       |
|-----|--------------------|-----------------------------------------------|--------------------------------------------------------------------------------------------------------------------------------------------------------------------------------------------------------------------------------------------------------------------------------------------------------------------------------------------------------------------------------------------------------------------------------------------------------------------------------------------------------------------------------------------------------------------------------------------------------------------------------------------------------------------------------------------------------------------------------------------------------------------------------------------------------------------------------------------------------------------------------------------------------------------------------------------------------------------------------------------------------------------------------------------------------------------------------------------------------------------------------------------------------------------------------------------------------------------------------------------------------------------------------------------------------------------------------------------------------------------------------------------------------------------------------------------------------------------------------------------------------------------------------------------------------------------------------------------------------------------------------------------------------------------------------------------------------------------------------------------------------------------------------------------------------------------------------------------------------------------------------------------------------------------------------------------------------------------------------------------------------------------------------------------------------------------------------------------------------------------------------|
| -51 | Description        | Part number: 0928400559                       | Prevent the metering valve from rusting                                                                                                                                                                                                                                                                                                                                                                                                                                                                                                                                                                                                                                                                                                                                                                                                                                                                                                                                                                                                                                                                                                                                                                                                                                                                                                                                                                                                                                                                                                                                                                                                                                                                                                                                                                                                                                                                                                                                                                                                                                                                                        |
| -   | No.                | 3                                             | 4                                                                                                                                                                                                                                                                                                                                                                                                                                                                                                                                                                                                                                                                                                                                                                                                                                                                                                                                                                                                                                                                                                                                                                                                                                                                                                                                                                                                                                                                                                                                                                                                                                                                                                                                                                                                                                                                                                                                                                                                                                                                                                                              |
| S   | Marie Strategic    | si                                            | SPECIAL PROPERTY PROP |
| 97  | Image              | 0 928 400 671 4.                              | MARKET SHEET SHEET SHEET SHEET SHEET                                                                                                                                                                                                                                                                                                                                                                                                                                                                                                                                                                                                                                                                                                                                                                                                                                                                                                                                                                                                                                                                                                                                                                                                                                                                                                                                                                                                                                                                                                                                                                                                                                                                                                                                                                                                                                                                                                                                                                                                                                                                                           |
| 97  | AND THE SHAREST S  | 5Å 5                                          | William Bergeria Bergeria Bergeria Bergeria                                                                                                                                                                                                                                                                                                                                                                                                                                                                                                                                                                                                                                                                                                                                                                                                                                                                                                                                                                                                                                                                                                                                                                                                                                                                                                                                                                                                                                                                                                                                                                                                                                                                                                                                                                                                                                                                                                                                                                                                                                                                                    |
| 91  | AND WITH SHADOWITE |                                               | AND THE SHADOWELL THE DAY IN THE PARTY OF THE PARTY OF THE PARTY.                                                                                                                                                                                                                                                                                                                                                                                                                                                                                                                                                                                                                                                                                                                                                                                                                                                                                                                                                                                                                                                                                                                                                                                                                                                                                                                                                                                                                                                                                                                                                                                                                                                                                                                                                                                                                                                                                                                                                                                                                                                              |
|     | Name               | Shumatt Neutral Brown Box                     |                                                                                                                                                                                                                                                                                                                                                                                                                                                                                                                                                                                                                                                                                                                                                                                                                                                                                                                                                                                                                                                                                                                                                                                                                                                                                                                                                                                                                                                                                                                                                                                                                                                                                                                                                                                                                                                                                                                                                                                                                                                                                                                                |
| 97  | Description        | Protect the metering valve from being damaged |                                                                                                                                                                                                                                                                                                                                                                                                                                                                                                                                                                                                                                                                                                                                                                                                                                                                                                                                                                                                                                                                                                                                                                                                                                                                                                                                                                                                                                                                                                                                                                                                                                                                                                                                                                                                                                                                                                                                                                                                                                                                                                                                |

- A. Minors are prohibited from using the metering valve, metering valve anti-rust bag, metering valve box to avoid personal injury. 20,000 370
- ▲ Metering valve box is recyclable and can be reused.
- VCI anti-rust bag is non-degradable materials, please dispose them properly after use.