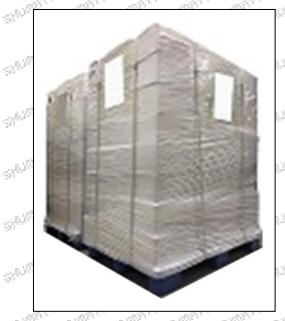

Pallet Shipping: Use fumigation free and recycling trays that meet export requirements, and use white

Mob/WhatsApp: +86 13410541523 Tel: +8675523215133

Email: ruby@shumatt.com Website: www.shumatt.com

© 2022 Shenzhen Shumatt Technology Co., Ltd

7 / 10

wrapping protective film to wrap and bind with cable ties for the outside, such as picture No. 3, Also, the products can be packaged according to customers' requirements.

- ▲ The packing tray is made of plastic and can be recycled.
- ▲ Transparent tape, yellow tape, black wrapping protective film, white wrapping protective film are non-degradable materials, please dispose of them properly.
  - ▲ Minors are prohibited from using transparent tape, yellow tape, black wrapping protective film, and white wrapping protective film to avoid personal injury.

Pic No. 1

Domestic express packaging:

Wrapped by Transparent tape

Pic No. 2
International express packaging:
Wrapped with yellow tape after wrapping black protective film

Pic No. 3

**Pallet Shipping:** Use pallet that meet export requirements, and use white wrapping protective film to wrap and bind with cable ties