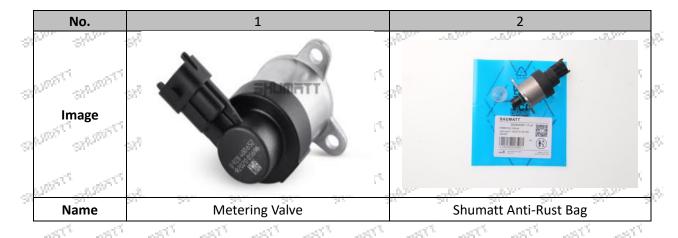

# 1.6. 0928400559 Metering Valve Spare Parts & Packing List

Mob/WhatsApp: +86 13410541523 Tel: +8675523215133

Email: ruby@shumatt.com Website: www.shumatt.com

|     |                    | <del>-</del>                                  | <u> </u>                                                                                                                                                                                                                                                                                                                                                                                                                                                                                                                                                                                                                                                                                                                                                                                                                                                                                                                                                                                                                                                                                                                                                                                                                                                                                                                                                                                                                                                                                                                                                                                                                                                                                                                                                                                                                                                                                                                                                                                                                                                                                                                       |
|-----|--------------------|-----------------------------------------------|--------------------------------------------------------------------------------------------------------------------------------------------------------------------------------------------------------------------------------------------------------------------------------------------------------------------------------------------------------------------------------------------------------------------------------------------------------------------------------------------------------------------------------------------------------------------------------------------------------------------------------------------------------------------------------------------------------------------------------------------------------------------------------------------------------------------------------------------------------------------------------------------------------------------------------------------------------------------------------------------------------------------------------------------------------------------------------------------------------------------------------------------------------------------------------------------------------------------------------------------------------------------------------------------------------------------------------------------------------------------------------------------------------------------------------------------------------------------------------------------------------------------------------------------------------------------------------------------------------------------------------------------------------------------------------------------------------------------------------------------------------------------------------------------------------------------------------------------------------------------------------------------------------------------------------------------------------------------------------------------------------------------------------------------------------------------------------------------------------------------------------|
| -51 | Description        | Part number: 0928400559                       | Prevent the metering valve from rusting                                                                                                                                                                                                                                                                                                                                                                                                                                                                                                                                                                                                                                                                                                                                                                                                                                                                                                                                                                                                                                                                                                                                                                                                                                                                                                                                                                                                                                                                                                                                                                                                                                                                                                                                                                                                                                                                                                                                                                                                                                                                                        |
| -   | No.                | 3                                             | 4                                                                                                                                                                                                                                                                                                                                                                                                                                                                                                                                                                                                                                                                                                                                                                                                                                                                                                                                                                                                                                                                                                                                                                                                                                                                                                                                                                                                                                                                                                                                                                                                                                                                                                                                                                                                                                                                                                                                                                                                                                                                                                                              |
| S   | Marie Strategic    | si                                            | SPECIAL PROPERTY PROP |
| 97  | Image              | 0 928 400 671 4.                              | MARKET SHEET SHEET SHEET SHEET SHEET                                                                                                                                                                                                                                                                                                                                                                                                                                                                                                                                                                                                                                                                                                                                                                                                                                                                                                                                                                                                                                                                                                                                                                                                                                                                                                                                                                                                                                                                                                                                                                                                                                                                                                                                                                                                                                                                                                                                                                                                                                                                                           |
| 97  | AND THE SHAREST S  | 5Å 5                                          | William Bergeria Bergeria Bergeria Bergeria                                                                                                                                                                                                                                                                                                                                                                                                                                                                                                                                                                                                                                                                                                                                                                                                                                                                                                                                                                                                                                                                                                                                                                                                                                                                                                                                                                                                                                                                                                                                                                                                                                                                                                                                                                                                                                                                                                                                                                                                                                                                                    |
| 91  | AND WITH SHADOWITE |                                               | AND THE SHADOWELL THE DAY IN THE PARTY OF THE PARTY OF THE PARTY.                                                                                                                                                                                                                                                                                                                                                                                                                                                                                                                                                                                                                                                                                                                                                                                                                                                                                                                                                                                                                                                                                                                                                                                                                                                                                                                                                                                                                                                                                                                                                                                                                                                                                                                                                                                                                                                                                                                                                                                                                                                              |
|     | Name               | Shumatt Neutral Brown Box                     |                                                                                                                                                                                                                                                                                                                                                                                                                                                                                                                                                                                                                                                                                                                                                                                                                                                                                                                                                                                                                                                                                                                                                                                                                                                                                                                                                                                                                                                                                                                                                                                                                                                                                                                                                                                                                                                                                                                                                                                                                                                                                                                                |
| 97  | Description        | Protect the metering valve from being damaged |                                                                                                                                                                                                                                                                                                                                                                                                                                                                                                                                                                                                                                                                                                                                                                                                                                                                                                                                                                                                                                                                                                                                                                                                                                                                                                                                                                                                                                                                                                                                                                                                                                                                                                                                                                                                                                                                                                                                                                                                                                                                                                                                |

- A. Minors are prohibited from using the metering valve, metering valve anti-rust bag, metering valve box to avoid personal injury. 20,000 370
- ▲ Metering valve box is recyclable and can be reused.
- VCI anti-rust bag is non-degradable materials, please dispose them properly after use.