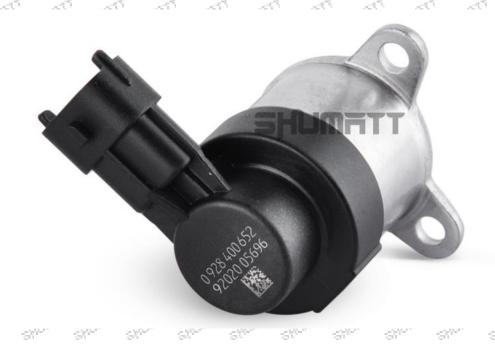

# 1.1. 0928400560 Metering Valve Basic Information

|      | Title |         | China Made New 0928400560 Metering Valve |           |          |       |          |     |         |           |        |     |
|------|-------|---------|------------------------------------------|-----------|----------|-------|----------|-----|---------|-----------|--------|-----|
| Sign | SKU   | 27/2000 | 5/2-20                                   | Shipper . | 21/1/200 | G1Z2: | 10928400 | 560 | 38,4200 | 2017-2011 | 27,000 | 400 |

# 1.2. 0928400560 Metering Valve Application to Fuel Pump Information