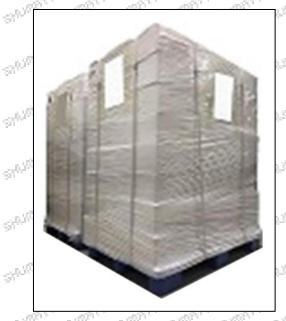

Pallet Shipping: Use fumigation free and recycling trays that meet export requirements, and use white

Mob/WhatsApp: +86 13410541523 Tel: +8675523215133

Email: ruby@shumatt.com Website: www.shumatt.com

© 2022 Shenzhen Shumatt Technology Co., Ltd

7 / 10

wrapping protective film to wrap and bind with cable ties for the outside, such as picture No. 3, Also, the products can be packaged according to customers' requirements.

- A The packing tray is made of plastic and can be recycled.
- ▲ Transparent tape, yellow tape, black wrapping protective film, white wrapping protective film are non-degradable materials, please dispose of them properly.
  - ▲ Minors are prohibited from using transparent tape, yellow tape, black wrapping protective film, and white wrapping protective film to avoid personal injury.

Pic No. 1

Domestic express packaging:

Wrapped by Transparent tape

Pic No. 2
International express packaging:
Wrapped with yellow tape after wrapping black protective film

Pic No. 3

**Pallet Shipping:** Use pallet that meet export requirements, and use white wrapping protective film to wrap and bind with cable ties