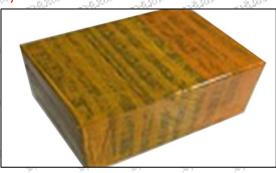

# 3.7. **0928400560** Metering Valve Packing

Domestic Express Packaging: Usually wrapped with waterproof scotch tape, such as picture No.1.

International Express Packaging: Wrapped with waterproof yellow tape After wrapping the black protective

Pic No. 1

Domestic express packaging:

Wrapped by Transparent tape

Pic No. 2
International express packaging:
Wrapped with yellow tape after wrapping black protective film

Pic No. 3

**Pallet Shipping:** Use pallet that meet export requirements, and use white wrapping protective film to wrap and bind with cable ties