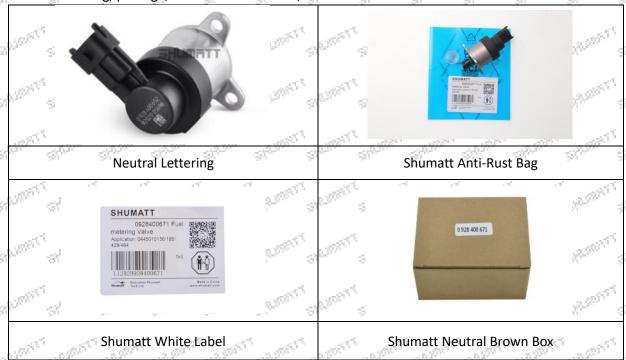

|            | Description       | Part number: 0928400560                                                                                                                                                                                                                                                                                                                                                                                                                                                                                                                                                                                                                                                                                                                                                                                                                                                                                                                                                                                                                                                                                                                                                                                                                                                                                                                                                                                                                                                                                                                                                                                                                                                                                                                                                                                                                                                                                                                                                                                                                                                                                                        | Prevent the metering valve from rusting                                                                                                                                                                                                                                                                                                                                                                                                                                                                                                                                                                                                                                                                                                                                                                                                                                                                                                                                                                                                                                                                                                                                                                                                                                                                                                                                                                                                                                                                                                                                                                                                                                                                                                                                                                                                                                                                                                                                                                                                                                                                                        |
|------------|-------------------|--------------------------------------------------------------------------------------------------------------------------------------------------------------------------------------------------------------------------------------------------------------------------------------------------------------------------------------------------------------------------------------------------------------------------------------------------------------------------------------------------------------------------------------------------------------------------------------------------------------------------------------------------------------------------------------------------------------------------------------------------------------------------------------------------------------------------------------------------------------------------------------------------------------------------------------------------------------------------------------------------------------------------------------------------------------------------------------------------------------------------------------------------------------------------------------------------------------------------------------------------------------------------------------------------------------------------------------------------------------------------------------------------------------------------------------------------------------------------------------------------------------------------------------------------------------------------------------------------------------------------------------------------------------------------------------------------------------------------------------------------------------------------------------------------------------------------------------------------------------------------------------------------------------------------------------------------------------------------------------------------------------------------------------------------------------------------------------------------------------------------------|--------------------------------------------------------------------------------------------------------------------------------------------------------------------------------------------------------------------------------------------------------------------------------------------------------------------------------------------------------------------------------------------------------------------------------------------------------------------------------------------------------------------------------------------------------------------------------------------------------------------------------------------------------------------------------------------------------------------------------------------------------------------------------------------------------------------------------------------------------------------------------------------------------------------------------------------------------------------------------------------------------------------------------------------------------------------------------------------------------------------------------------------------------------------------------------------------------------------------------------------------------------------------------------------------------------------------------------------------------------------------------------------------------------------------------------------------------------------------------------------------------------------------------------------------------------------------------------------------------------------------------------------------------------------------------------------------------------------------------------------------------------------------------------------------------------------------------------------------------------------------------------------------------------------------------------------------------------------------------------------------------------------------------------------------------------------------------------------------------------------------------|
| 57         | No.               | 3                                                                                                                                                                                                                                                                                                                                                                                                                                                                                                                                                                                                                                                                                                                                                                                                                                                                                                                                                                                                                                                                                                                                                                                                                                                                                                                                                                                                                                                                                                                                                                                                                                                                                                                                                                                                                                                                                                                                                                                                                                                                                                                              | 4                                                                                                                                                                                                                                                                                                                                                                                                                                                                                                                                                                                                                                                                                                                                                                                                                                                                                                                                                                                                                                                                                                                                                                                                                                                                                                                                                                                                                                                                                                                                                                                                                                                                                                                                                                                                                                                                                                                                                                                                                                                                                                                              |
| 57         | Mary P. Sharing   | sxi s                                                                                                                                                                                                                                                                                                                                                                                                                                                                                                                                                                                                                                                                                                                                                                                                                                                                                                                                                                                                                                                                                                                                                                                                                                                                                                                                                                                                                                                                                                                                                                                                                                                                                                                                                                                                                                                                                                                                                                                                                                                                                                                          | SPERSOL SPERSOLL SPERSOLL SPERSOLL SPERSOLL SPERSOLL                                                                                                                                                                                                                                                                                                                                                                                                                                                                                                                                                                                                                                                                                                                                                                                                                                                                                                                                                                                                                                                                                                                                                                                                                                                                                                                                                                                                                                                                                                                                                                                                                                                                                                                                                                                                                                                                                                                                                                                                                                                                           |
| 97         | Image             | 0 928 400 673 4.                                                                                                                                                                                                                                                                                                                                                                                                                                                                                                                                                                                                                                                                                                                                                                                                                                                                                                                                                                                                                                                                                                                                                                                                                                                                                                                                                                                                                                                                                                                                                                                                                                                                                                                                                                                                                                                                                                                                                                                                                                                                                                               | White Strate, Strate, Strate, Strate, Strate,                                                                                                                                                                                                                                                                                                                                                                                                                                                                                                                                                                                                                                                                                                                                                                                                                                                                                                                                                                                                                                                                                                                                                                                                                                                                                                                                                                                                                                                                                                                                                                                                                                                                                                                                                                                                                                                                                                                                                                                                                                                                                  |
| 581        | CHANGE SHOWER     | si s                                                                                                                                                                                                                                                                                                                                                                                                                                                                                                                                                                                                                                                                                                                                                                                                                                                                                                                                                                                                                                                                                                                                                                                                                                                                                                                                                                                                                                                                                                                                                                                                                                                                                                                                                                                                                                                                                                                                                                                                                                                                                                                           | Williams Stringers, St |
| 58         | CHINELL SHERINGLE | STATUTE STATUT | AND THE SANDERS SANDERS SANDALL SANDALL                                                                                                                                                                                                                                                                                                                                                                                                                                                                                                                                                                                                                                                                                                                                                                                                                                                                                                                                                                                                                                                                                                                                                                                                                                                                                                                                                                                                                                                                                                                                                                                                                                                                                                                                                                                                                                                                                                                                                                                                                                                                                        |
|            | Name              | Shumatt Neutral Brown Box                                                                                                                                                                                                                                                                                                                                                                                                                                                                                                                                                                                                                                                                                                                                                                                                                                                                                                                                                                                                                                                                                                                                                                                                                                                                                                                                                                                                                                                                                                                                                                                                                                                                                                                                                                                                                                                                                                                                                                                                                                                                                                      | , , / <sub>3</sub> , ,                                                                                                                                                                                                                                                                                                                                                                                                                                                                                                                                                                                                                                                                                                                                                                                                                                                                                                                                                                                                                                                                                                                                                                                                                                                                                                                                                                                                                                                                                                                                                                                                                                                                                                                                                                                                                                                                                                                                                                                                                                                                                                         |
| <b>9</b> 7 | Description       | Protect the metering valve from being damaged                                                                                                                                                                                                                                                                                                                                                                                                                                                                                                                                                                                                                                                                                                                                                                                                                                                                                                                                                                                                                                                                                                                                                                                                                                                                                                                                                                                                                                                                                                                                                                                                                                                                                                                                                                                                                                                                                                                                                                                                                                                                                  | The state of the s |

- A. Minors are prohibited from using the metering valve, metering valve anti-rust bag, metering valve box to avoid personal injury. -84/50
- ▲ Metering valve box is recyclable and can be reused.
- VCI anti-rust bag is non-degradable materials, please dispose them properly after use.