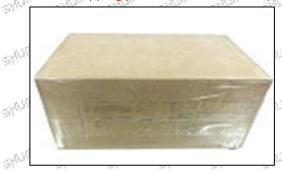

# 3.7. **0928400560** Metering Valve Packing

Domestic Express Packaging: Usually wrapped with waterproof scotch tape, such as picture No.1.

International Express Packaging: Wrapped with waterproof yellow tape After wrapping the black protective

Pic No. 1

Domestic express packaging:

Wrapped by Transparent tape

Pic No. 2
International express packaging:
Wrapped with yellow tape after wrapping black protective film

Pic No. 3

**Pallet Shipping:** Use pallet that meet export requirements, and use white wrapping protective film to wrap and bind with cable ties