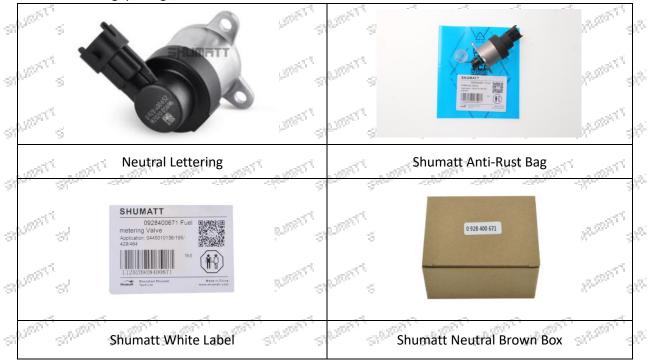

### problem.

. n. N

| Part number: 0928400575                             | Prevent the metering valve from rusting                            |
|-----------------------------------------------------|--------------------------------------------------------------------|
| 3                                                   | 4                                                                  |
| si i i i i i i i i i i i i i i i i i i              | Strant Strant Strant Strant Strant Strant                          |
| 0 928 400 671 · · · · · · · · · · · · · · · · · · · | NATION STATEMENT STATEMENT STATEMENTS                              |
| si                                                  | PARTY SHARPET SHARPET SHARPET SHARPET                              |
|                                                     | AND AND THE AND                |
| Shumatt Neutral Brown Box                           |                                                                    |
| Protect the metering valve from being damaged       | AND                            |
|                                                     | Shumatt Neutral Brown Box<br>Protect the metering valve from being |

## box to avoid personal injury.

- Metering valve box is recyclable and can be reused.
- VCI anti-rust bag is non-degradable materials, please dispose them properly after use.

300

- 3<sup>10</sup>

SALISS

SHUTTER SHUTTE