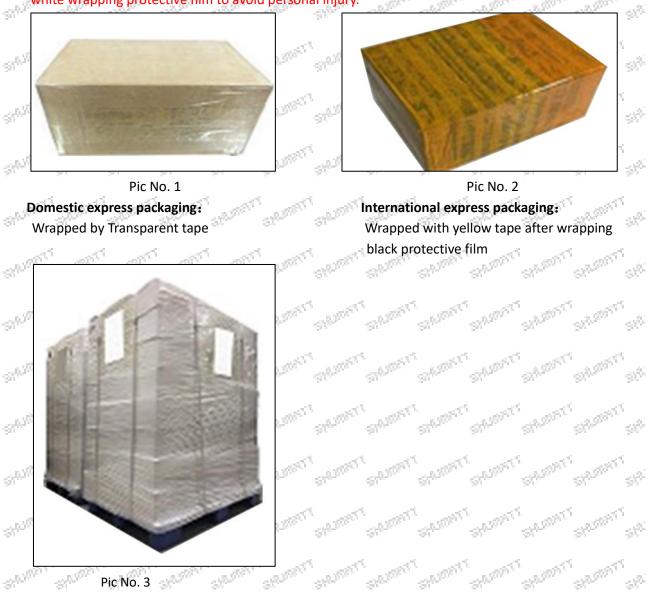

### 3.7. 0928400575 Metering Valve Packing

**Domestic Express Packaging:** Usually wrapped with waterproof scotch tape, such as picture No.1. International Express Packaging: Wrapped with waterproof yellow tape After wrapping the black protective film, such as picture No. 2. 1 N

Pallet Shipping: Use fumigation free and recycling trays that meet export requirements, and use white

wrapping protective film to wrap and bind with cable ties for the outside, such as picture No. 3,

Also, the products can be packaged according to customers' requirements.

- The packing tray is made of plastic and can be recycled.
- Transparent tape, yellow tape, black wrapping protective film, white wrapping protective film are non-degradable materials, please dispose of them properly.
  - Minors are prohibited from using transparent tape, yellow tape, black wrapping protective film, and white wrapping protective film to avoid personal injury.