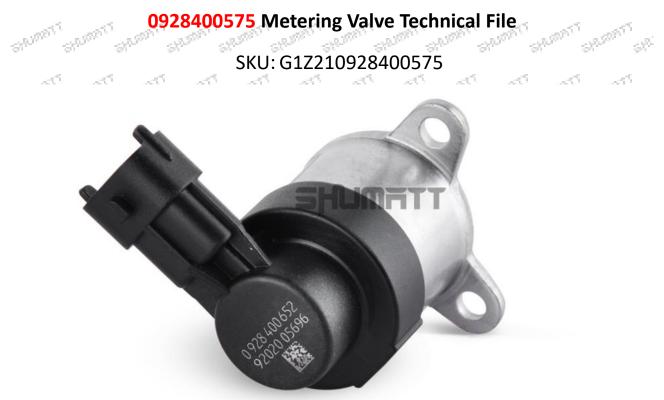

#### 0928400575 Metering Valve Technical File 51<sup>0,200</sup> SAUDA " SHERRY SHERRY SHERRY SHERRY SHERRY SHERRY

SPASSI

 $\otimes^{\mathbb{N}_{+}}$ 

 $\wp^{(0)}$ 

### 1.1. 0928400575 Metering Valve Basic Information

| Title |         | China Made New 0928400575 Metering Valve |            |                      |             |      |          |        |         |                 |
|-------|---------|------------------------------------------|------------|----------------------|-------------|------|----------|--------|---------|-----------------|
| SKU   | er. Sys | St. St.                                  | - States - | -9. <sup>939 m</sup> | G1Z21092840 | 0575 | Starter. | Synam. | Streen. | $\leq \delta_0$ |