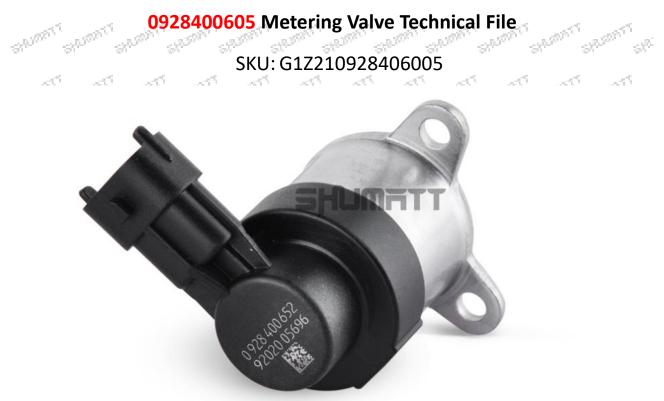

#### 0928400605 Metering Valve Technical File 51<sup>0,200</sup> SPUTT SHARE SHARE SHARE SHARE SHARE SHARE SHARE

SPASSI

 $S^{[k]}$ 

 $\mathbb{S}^{\mathbb{N}^1}$ 

### 1.1. 0928400605 Metering Valve Basic Information

| Tit   | tle |       | C         | hina Mae | de New 0928400605 Mete | ering Valv | ve       |        |    |
|-------|-----|-------|-----------|----------|------------------------|------------|----------|--------|----|
| sa Sk |     | an an | S. Carlor | -glasser | G1Z210928400605        | States.    | States . | Stran. | 48 |