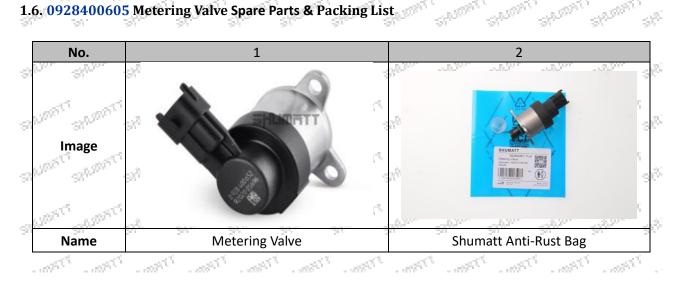

## 1.6. 0928400605 Metering Valve Spare Parts & Packing List

| Description       | Part number: 0928400605                       | Prevent the metering valve from rusting                                                                                                                                                                                                                                                                                                                                                                                                                                                                                                                                                                                                                                                                                                                                                                                                                                                                                                                                                                                                                                                                                                                                                                                                                                                                                                                                                                                                                                                                                                                                                                                                                                                                                                                                                                                                                                                                                                                                                                                                                                                                                        |
|-------------------|-----------------------------------------------|--------------------------------------------------------------------------------------------------------------------------------------------------------------------------------------------------------------------------------------------------------------------------------------------------------------------------------------------------------------------------------------------------------------------------------------------------------------------------------------------------------------------------------------------------------------------------------------------------------------------------------------------------------------------------------------------------------------------------------------------------------------------------------------------------------------------------------------------------------------------------------------------------------------------------------------------------------------------------------------------------------------------------------------------------------------------------------------------------------------------------------------------------------------------------------------------------------------------------------------------------------------------------------------------------------------------------------------------------------------------------------------------------------------------------------------------------------------------------------------------------------------------------------------------------------------------------------------------------------------------------------------------------------------------------------------------------------------------------------------------------------------------------------------------------------------------------------------------------------------------------------------------------------------------------------------------------------------------------------------------------------------------------------------------------------------------------------------------------------------------------------|
| No.               | 3                                             | 4                                                                                                                                                                                                                                                                                                                                                                                                                                                                                                                                                                                                                                                                                                                                                                                                                                                                                                                                                                                                                                                                                                                                                                                                                                                                                                                                                                                                                                                                                                                                                                                                                                                                                                                                                                                                                                                                                                                                                                                                                                                                                                                              |
| NUMBER SPRINGER   | si i i i i i i i i i i i i i i i i i i        | Stater Street Street Street Street                                                                                                                                                                                                                                                                                                                                                                                                                                                                                                                                                                                                                                                                                                                                                                                                                                                                                                                                                                                                                                                                                                                                                                                                                                                                                                                                                                                                                                                                                                                                                                                                                                                                                                                                                                                                                                                                                                                                                                                                                                                                                             |
| Image             | 0 928 400 671 4.                              | NATION STATEMET STATEMET STATEMET                                                                                                                                                                                                                                                                                                                                                                                                                                                                                                                                                                                                                                                                                                                                                                                                                                                                                                                                                                                                                                                                                                                                                                                                                                                                                                                                                                                                                                                                                                                                                                                                                                                                                                                                                                                                                                                                                                                                                                                                                                                                                              |
| ALEST STREET      | și -                                          | NUMBER SALENCE SALENCE SALENCE SALENCES                                                                                                                                                                                                                                                                                                                                                                                                                                                                                                                                                                                                                                                                                                                                                                                                                                                                                                                                                                                                                                                                                                                                                                                                                                                                                                                                                                                                                                                                                                                                                                                                                                                                                                                                                                                                                                                                                                                                                                                                                                                                                        |
| ALTERNIC SPRINGER |                                               | AND TO SAND STRUCT SAND TO SAND TO SAND TO SAND STRUCT                                                                                                                                                                                                                                                                                                                                                                                                                                                                                                                                                                                                                                                                                                                                                                                                                                                                                                                                                                                                                                                                                                                                                                                                                                                                                                                                                                                                                                                                                                                                                                                                                                                                                                                                                                                                                                                                                                                                                                                                                                                                         |
| Name              | Shumatt Neutral Brown Box                     |                                                                                                                                                                                                                                                                                                                                                                                                                                                                                                                                                                                                                                                                                                                                                                                                                                                                                                                                                                                                                                                                                                                                                                                                                                                                                                                                                                                                                                                                                                                                                                                                                                                                                                                                                                                                                                                                                                                                                                                                                                                                                                                                |
| Description       | Protect the metering valve from being damaged | States - Sta |