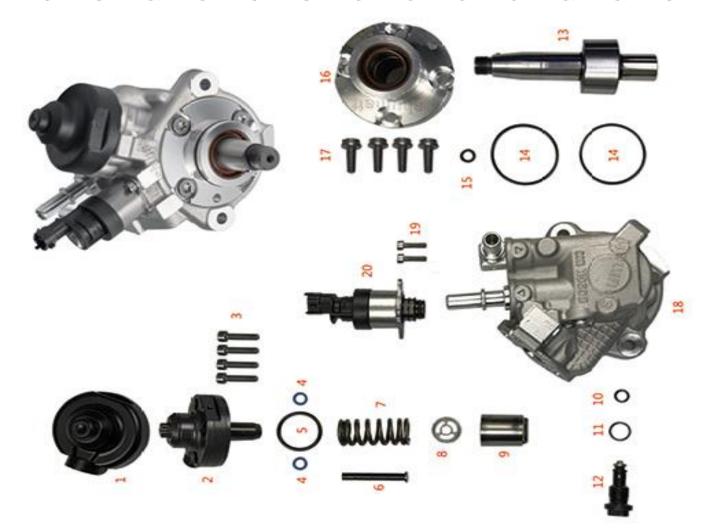

15 18 1.2. 0928400605 Metering Valve Application to Fuel Pump Information (1) 0928400605 Metering Valve Application to Car Model Information

| Metering unit Part Number | Car Model   | OE Number | OE Number |
|---------------------------|-------------|-----------|-----------|
| 0928400605                | st. st. st. | su. su. s |           |

| (2 | (2) 0928400605 Metering Valve Application to Fuel Pump Part Number Information |                    |           |            |              |  |  |  |  |
|----|--------------------------------------------------------------------------------|--------------------|-----------|------------|--------------|--|--|--|--|
|    | Fuel Pump<br>Series                                                            | Fuel Pump Part No. | OE Number | Car Model  | Engine Model |  |  |  |  |
|    | /                                                                              | /                  | /         | /          | /            |  |  |  |  |
|    | all all                                                                        |                    | the the   | the the th | a main main  |  |  |  |  |