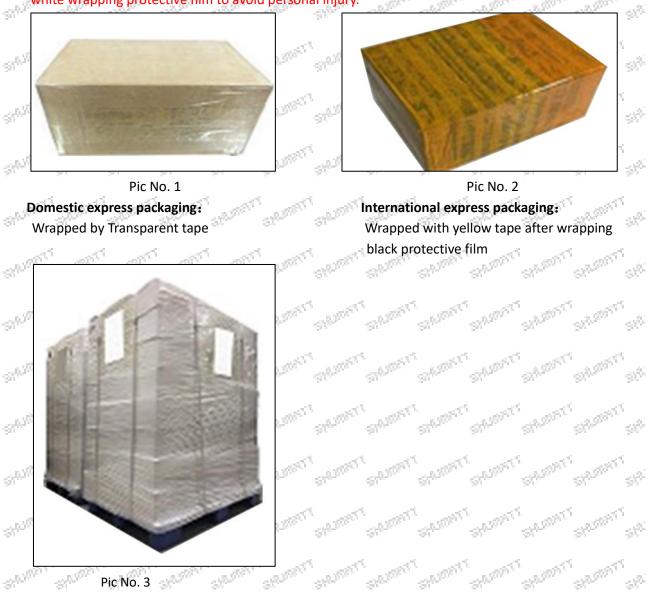

## 3.7. 0928400605 Metering Valve Packing

**Domestic Express Packaging:** Usually wrapped with waterproof scotch tape, such as picture No.1. International Express Packaging: Wrapped with waterproof yellow tape After wrapping the black protective film, such as picture No. 2. 65 -

Pallet Shipping: Use fumigation free and recycling trays that meet export requirements, and use white

wrapping protective film to wrap and bind with cable ties for the outside, such as picture No. 3,

Also, the products can be packaged according to customers' requirements.