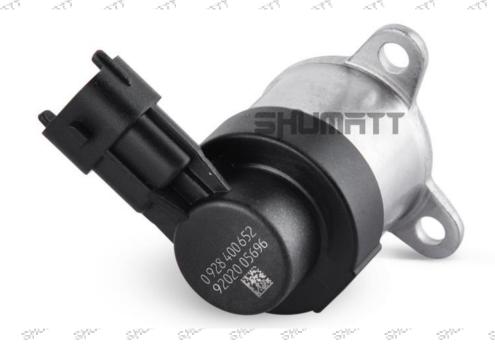

# 1.1. 0928400608 Metering Valve Basic Information

| Title   |     |           |         | C         | hina Ma | de New 0 | 92840060 | 8 Mete | ering Valv | ve     |        |     |
|---------|-----|-----------|---------|-----------|---------|----------|----------|--------|------------|--------|--------|-----|
| Shinker | SKU | 20/2/2000 | 50/2000 | Shipper . | 21 draw | G1Z22    | 10928400 | 608    | 28,4200    | 20,000 | 27,000 | 400 |

# 1.3. 0928400608 Metering Valve Specifications and Dimensions

Metering Valve Size: 8cm\*6 cm \*6 cm

Metering Valve Box Size: 10 cm \* 8 cm \* 6 cm Metering Valve Package Size: 12 cm \*10 cm

Metering Valve Net Weight: 0.20kg

Metering Valve Gross Weight: 0.22kg

Metering Valve Quality: China Made New Metering Valve

Metering Valve MOQ: 4 pieces