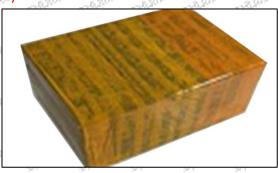

# 3.7. **0928400608** Metering Valve Packing

Domestic Express Packaging: Usually wrapped with waterproof scotch tape, such as picture No.1.

International Express Packaging: Wrapped with waterproof yellow tape After wrapping the black protective

Pic No. 1

Domestic express packaging:

Wrapped by Transparent tape

Pic No. 2
International express packaging:
Wrapped with yellow tape after wrapping black protective film

Pic No. 3

**Pallet Shipping:** Use pallet that meet export requirements, and use white wrapping protective film to wrap and bind with cable ties