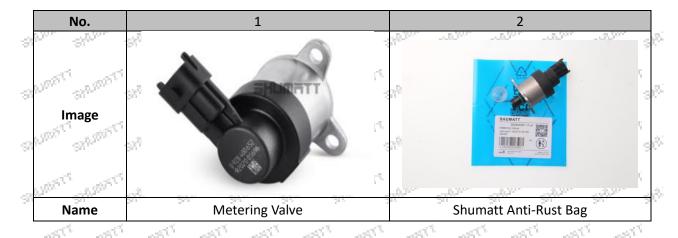

# 1.6. 0928400608 Metering Valve Spare Parts & Packing List

Mob/WhatsApp: +86 13410541523 Tel: +8675523215133

Email: ruby@shumatt.com Website: www.shumatt.com

| _    |                   | <del>-</del>                                  |                                             |  |  |
|------|-------------------|-----------------------------------------------|---------------------------------------------|--|--|
| 16   | Description       | Part number: 0928400608                       | Prevent the metering valve from rusting     |  |  |
| 57   | No.               | 3                                             | 4                                           |  |  |
| -571 | May Le SHOWLL     | si s                                          | STANE STANES STANES STANES STANES           |  |  |
| 97   | Image             | 0 928 400 671 4.                              | MARKET SHEET SHEET SHEET SHEET SHEET        |  |  |
| 571  | AND THE SHAREST S | 5Å 5                                          | William Bergeria Bergeria Bergeria Bergeria |  |  |
| \$11 | AND THE SHADOWER  |                                               | AND THE CHARGE SANDALL SANDALL SANDALL      |  |  |
|      | Name              | Shumatt Neutral Brown Box                     |                                             |  |  |
| 90   | Description       | Protect the metering valve from being damaged |                                             |  |  |

- A. Minors are prohibited from using the metering valve, metering valve anti-rust bag, metering valve box to avoid personal injury. 23/676 -880
- ▲ Metering valve box is recyclable and can be reused.
- VCI anti-rust bag is non-degradable materials, please dispose them properly after use.