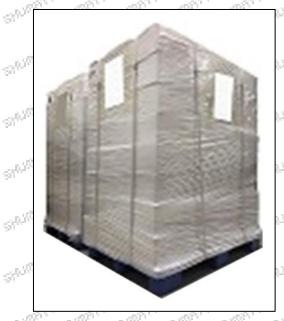

Pallet Shipping: Use fumigation free and recycling trays that meet export requirements, and use white

Mob/WhatsApp: +86 13410541523 Tel: +8675523215133

Email: ruby@shumatt.com Website: www.shumatt.com

wrapping protective film to wrap and bind with cable ties for the outside, such as picture No. 3, Also, the products can be packaged according to customers' requirements.

Pic No. 1

Domestic express packaging:

Wrapped by Transparent tape

Pic No. 2
International express packaging:
Wrapped with yellow tape after wrapping black protective film

Pic No. 3

**Pallet Shipping:** Use pallet that meet export requirements, and use white wrapping protective film to wrap and bind with cable ties