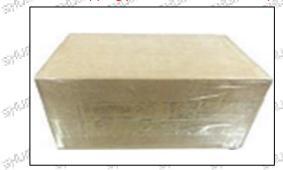

# 3.7. **0928400608** Metering Valve Packing

Domestic Express Packaging: Usually wrapped with waterproof scotch tape, such as picture No.1.

International Express Packaging: Wrapped with waterproof yellow tape After wrapping the black protective

Pic No. 1

Domestic express packaging:

Wrapped by Transparent tape

Pic No. 2
International express packaging:
Wrapped with yellow tape after wrapping black protective film

Pic No. 3

**Pallet Shipping:** Use pallet that meet export requirements, and use white wrapping protective film to wrap and bind with cable ties