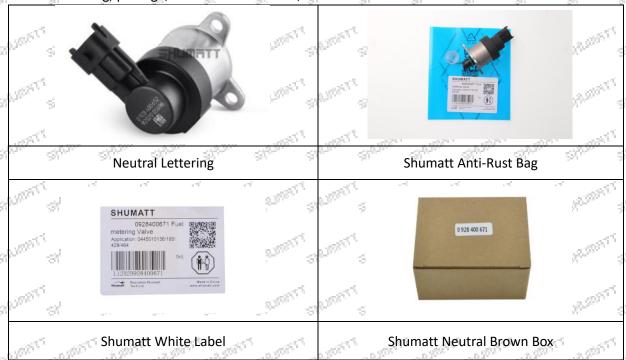

# 1.6. 0928400608 Metering Valve Spare Parts & Packing List

Mob/WhatsApp: +86 13410541523 Tel: +8675523215133

Email: ruby@shumatt.com Website: www.shumatt.com

| _    |                   | <del>-</del>                                  |                                             |  |  |
|------|-------------------|-----------------------------------------------|---------------------------------------------|--|--|
| 16   | Description       | Part number: 0928400608                       | Prevent the metering valve from rusting     |  |  |
| 57   | No.               | 3                                             | 4                                           |  |  |
| -571 | May Le SHOWLL     | si s                                          | STANE STANES STANES STANES STANES           |  |  |
| 97   | Image             | 0 928 400 671 4.                              | MARKET SHEET SHEET SHEET SHEET SHEET        |  |  |
| 571  | AND THE SHAREST S | 5Å 5                                          | William Bergeria Bergeria Bergeria Bergeria |  |  |
| \$11 | AND THE SHADOWER  |                                               | AND THE CHARGE SANDALL SANDALL SANDALL      |  |  |
|      | Name              | Shumatt Neutral Brown Box                     |                                             |  |  |
| 90   | Description       | Protect the metering valve from being damaged |                                             |  |  |

- A. Minors are prohibited from using the metering valve, metering valve anti-rust bag, metering valve box to avoid personal injury. 23/676 -880
- ▲ Metering valve box is recyclable and can be reused.
- VCI anti-rust bag is non-degradable materials, please dispose them properly after use.