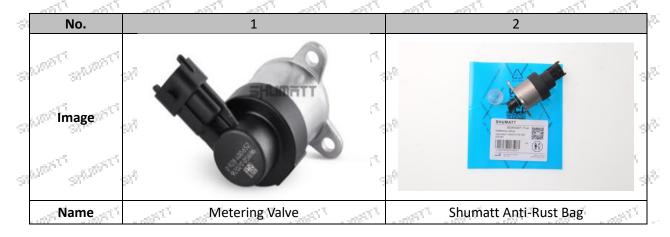

h metering valve complies with factory standards and usage standards.

### 1.5. 0928400614 Metering Valve Customized Service

(1) Metering Valve Customized Service: Meet the customized needs of OEM manufacturers for metering unit's lettering, package, and label customized, etc.



# (2) Metering Valve Customized Service Requirements:

Customized metering valve packages are no less than 100 pieces.

The purchase of customized metering valves is no less than 100pieces.

Customized products involve the need of specify logo, the OEM manufacturer needs to provide trademark authorization and the sample of logo image file.

• Once the customized metering valve is sold, it cannot be returned or exchanged if there is no quality problem.

# 1.6. 0928400614 Metering Valve Spare Parts & Packing List



Mob/WhatsApp: +86 13410541523 Tel: +8675523215133

Email: ruby@shumatt.com Website: www.shumatt.com



| -01 | Description     | Part number: 0928400614                       | Prevent the metering valve from rusting