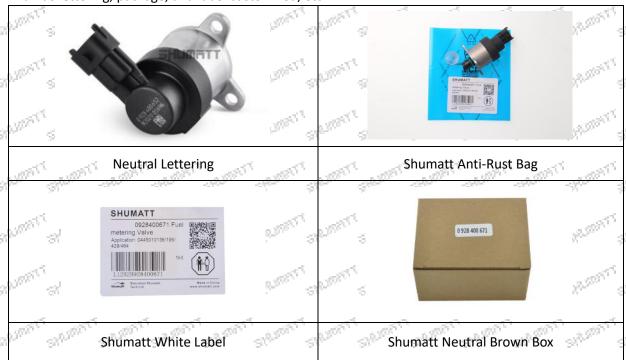

on. Different brands of test benches are used to test the same fuel pump metering for more than three times for factory inspection, and the metering valve 's installation and testing environment are progressed in dust-free workshop.

# (3) Metering Valve Installation

When assembling the metering valve, Shumatt strictly assembles in accordance with the standard

Mob/WhatsApp: +86 13410541523 Tel: +8675523215133

Email: ruby@shumatt.com Website: www.shumatt.com

metering valve technical indicators to ensure that each metering valve complies with factory standards and usage standards.

### 1.5. 0928400614 Metering Valve Customized Service

(1) Metering Valve Customized Service: Meet the customized needs of OEM manufacturers for metering unit's lettering, package, and label customized, etc.



# (2) Metering Valve Customized Service Requirements:

Customized metering valve packages are no less than 100 pieces.

The purchase of customized metering valves is no less than 100pieces.

Customized products involve the need of specify logo, the OEM manufacturer needs to provide trademark authorization and the sample of logo image file.

• Once the customized metering valve is sold, it cannot be returned or exchanged if there is no quality problem.

# 1.6. 0928400614 Metering Valve Spare Parts & Packing List



Mob/WhatsApp: +86 13410541523 Tel: +8675523215133

Email: ruby@shumatt.com Website: www.shumatt.com



| -01 | Description     | Part number: 0928400614                       | Prevent the metering valve from rusting