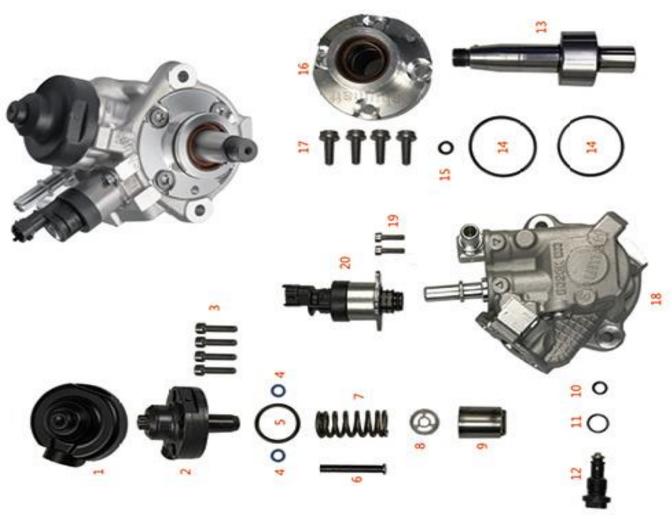

# 0928400648 Metering Valve Technical File

SKU: G1Z210928400648

Mob/WhatsApp: +86 13410541523

Email: ruby@shumatt.com

© 2022 Shenzhen Shumatt Technology Co., Ltd

Tel: +8675523215133

Website: www.shumatt.com