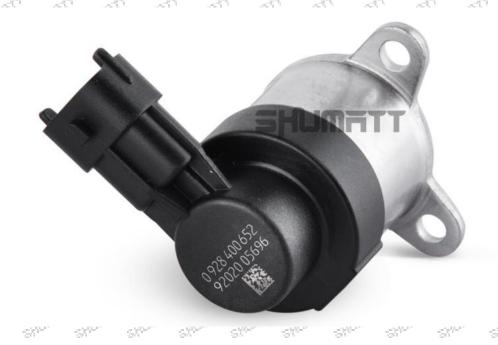

# 1. 0928400696 Metering Valve Introduction

# 1.1. 0928400696 Metering Valve Basic Information

| Title |     |           | China Made New 0928400696 Metering Valve |           |          |       |          |      |          |           |        |      |
|-------|-----|-----------|------------------------------------------|-----------|----------|-------|----------|------|----------|-----------|--------|------|
| Sign  | SKU | 23/2/2004 | 977,000                                  | Shipper . | 21/1/200 | G1Z22 | 10928400 | 0696 | 22,47200 | 2017-2011 | 27,000 | -9/% |