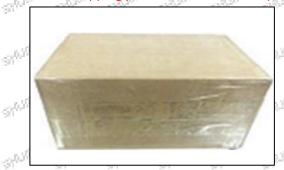

# 3.7. **0928400696** Metering Valve Packing

Domestic Express Packaging: Usually wrapped with waterproof scotch tape, such as picture No.1.

International Express Packaging: Wrapped with waterproof yellow tape After wrapping the black protective

Pic No. 1

Domestic express packaging:

Wrapped by Transparent tape

Pic No. 2
International express packaging:
Wrapped with yellow tape after wrapping black protective film

Pic No. 3

**Pallet Shipping:** Use pallet that meet export requirements, and use white wrapping protective film to wrap and bind with cable ties