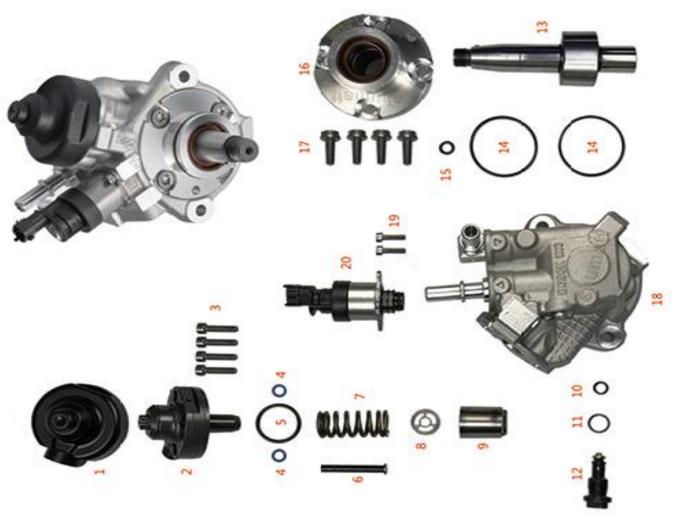

# 1.6. 0928400696 Metering Valve Spare Parts & Packing List

Mob/WhatsApp: +86 13410541523 Tel: +8675523215133

Email: ruby@shumatt.com Website: www.shumatt.com

© 2022 Shenzhen Shumatt Technology Co., Ltd

4 / 10

|     |                   | <del>-</del>                                  | <u> </u>                                                                                                                                                                                                                                                                                                                                                                                                                                                                                                                                                                                                                                                                                                                                                                                                                                                                                                                                                                                                                                                                                                                                                                                                                                                                                                                                                                                                                                                                                                                                                                                                                                                                                                                                                                                                                                                                                                                                                                                                                                                                                                                       |
|-----|-------------------|-----------------------------------------------|--------------------------------------------------------------------------------------------------------------------------------------------------------------------------------------------------------------------------------------------------------------------------------------------------------------------------------------------------------------------------------------------------------------------------------------------------------------------------------------------------------------------------------------------------------------------------------------------------------------------------------------------------------------------------------------------------------------------------------------------------------------------------------------------------------------------------------------------------------------------------------------------------------------------------------------------------------------------------------------------------------------------------------------------------------------------------------------------------------------------------------------------------------------------------------------------------------------------------------------------------------------------------------------------------------------------------------------------------------------------------------------------------------------------------------------------------------------------------------------------------------------------------------------------------------------------------------------------------------------------------------------------------------------------------------------------------------------------------------------------------------------------------------------------------------------------------------------------------------------------------------------------------------------------------------------------------------------------------------------------------------------------------------------------------------------------------------------------------------------------------------|
| -51 | Description       | Part number: 0928400696                       | Prevent the metering valve from rusting                                                                                                                                                                                                                                                                                                                                                                                                                                                                                                                                                                                                                                                                                                                                                                                                                                                                                                                                                                                                                                                                                                                                                                                                                                                                                                                                                                                                                                                                                                                                                                                                                                                                                                                                                                                                                                                                                                                                                                                                                                                                                        |
|     | No.               | 3                                             | 4                                                                                                                                                                                                                                                                                                                                                                                                                                                                                                                                                                                                                                                                                                                                                                                                                                                                                                                                                                                                                                                                                                                                                                                                                                                                                                                                                                                                                                                                                                                                                                                                                                                                                                                                                                                                                                                                                                                                                                                                                                                                                                                              |
| (A) | May Le Shanke     | si s                                          | SPECIAL PROPER SPECIAL PROPERTY SPECIAL                                                                                                                                                                                                                                                                                                                                                                                                                                                                                                                                                                                                                                                                                                                                                                                                                                                                                                                                                                                                                                                                                                                                                                                                                                                                                                                                                                                                                                                                                                                                                                                                                                                                                                                                                                                                                                                                                                                                                                                                                                                                                        |
| 97  | Image             | 0 928 400 671 4.                              | MARKET SHARKET SHARKET SHARKET SHARKET                                                                                                                                                                                                                                                                                                                                                                                                                                                                                                                                                                                                                                                                                                                                                                                                                                                                                                                                                                                                                                                                                                                                                                                                                                                                                                                                                                                                                                                                                                                                                                                                                                                                                                                                                                                                                                                                                                                                                                                                                                                                                         |
| 97  | AND THE SHAREST S | 5Å 5                                          | William Bergeria Bergeria Bergeria Bergeria                                                                                                                                                                                                                                                                                                                                                                                                                                                                                                                                                                                                                                                                                                                                                                                                                                                                                                                                                                                                                                                                                                                                                                                                                                                                                                                                                                                                                                                                                                                                                                                                                                                                                                                                                                                                                                                                                                                                                                                                                                                                                    |
| 91  | AND THE SHADOWER  |                                               | AND THE PROPERTY AND THE PROPERTY AND ASSESSMENT OF THE PROPERTY OF THE PROPERTY ASSESSMENT OF THE PROPERTY OF THE PROPERT |
|     | Name              | Shumatt Neutral Brown Box                     |                                                                                                                                                                                                                                                                                                                                                                                                                                                                                                                                                                                                                                                                                                                                                                                                                                                                                                                                                                                                                                                                                                                                                                                                                                                                                                                                                                                                                                                                                                                                                                                                                                                                                                                                                                                                                                                                                                                                                                                                                                                                                                                                |
| 97  | Description       | Protect the metering valve from being damaged | AND AND AND AND AND AND                                                                                                                                                                                                                                                                                                                                                                                                                                                                                                                                                                                                                                                                                                                                                                                                                                                                                                                                                                                                                                                                                                                                                                                                                                                                                                                                                                                                                                                                                                                                                                                                                                                                                                                                                                                                                                                                                                                                                                                                                                                                                                        |