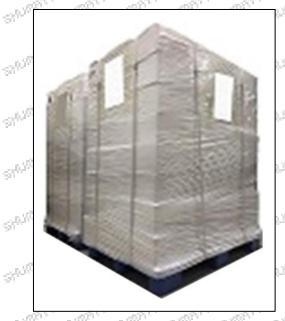

Pallet Shipping: Use fumigation free and recycling trays that meet export requirements, and use white

Mob/WhatsApp: +86 13410541523 Tel: +8675523215133

Email: ruby@shumatt.com Website: www.shumatt.com

wrapping protective film to wrap and bind with cable ties for the outside, such as picture No. 3, Also, the products can be packaged according to customers' requirements.

Pic No. 1

Domestic express packaging:

Wrapped by Transparent tape

Pic No. 2
International express packaging:
Wrapped with yellow tape after wrapping black protective film

Pic No. 3

**Pallet Shipping:** Use pallet that meet export requirements, and use white wrapping protective film to wrap and bind with cable ties