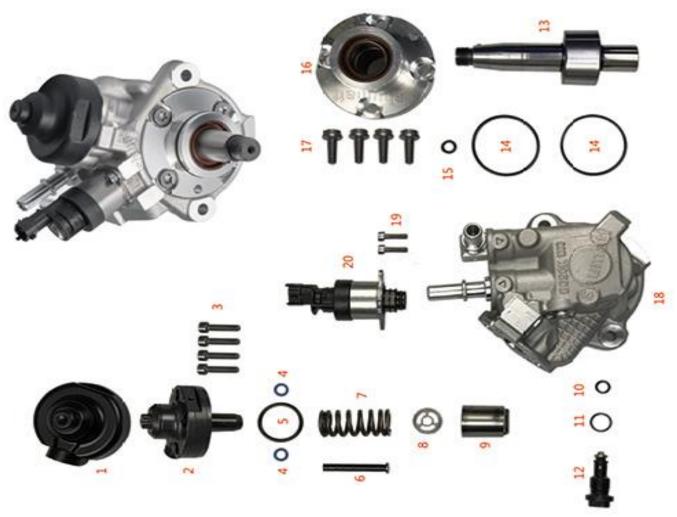

#### 0928400727 Metering Valve Technical File

SKU: G1Z210928400727





Mob/WhatsApp: +86 13410541523

Email: <a href="mailto:ruby@shumatt.com">ruby@shumatt.com</a>

© 2022 Shenzhen Shumatt Technology Co., Ltd

Tel: +8675523215133

Website: www.shumatt.com



## 0928400727 Metering Valve Technical File

### 

| 1. 0928                                                                                                        | 3400727 Mete                                                          | ering Valve In                    | troductio