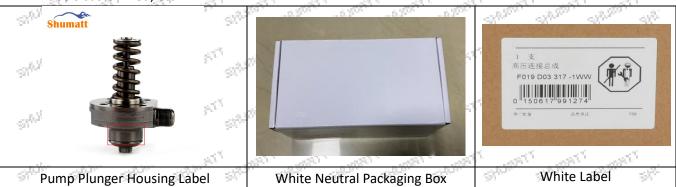

|                                             | 3998 Pump Plunger Packir<br>unger Spare Parts List       | ig List and Package Size         | CARDENT CRADET CRADET CR                                                                                         |
|---------------------------------------------|----------------------------------------------------------|----------------------------------|------------------------------------------------------------------------------------------------------------------|
| No.                                         | 1                                                        | 2                                | 3                                                                                                                |
| SPARAL SPA                                  | Shumatt M                                                | 5 1 3 1 3 1 S                    | s state and state                                                                                                |
| Image<br>and                                |                                                          | 5                                |                                                                                                                  |
| - All All                                   | an an all                                                | P                                | and the second |
| <sup>Sh</sup> Name <sup>Sh</sup>            | Pump Plunger                                             | Bubble Bag                       | White Anti-rust Bag                                                                                              |
| Description                                 | Pump plunger part                                        | Prevent the pump plunger from    | Prevent pump plunger from                                                                                        |
| Description                                 | number: 1462C53998                                       | being damaged by external forces | rusting                                                                                                          |
|                                             |                                                          |                                  |                                                                                                                  |
| No.                                         | 4                                                        | 5                                | 6                                                                                                                |
| No.                                         | 4<br>-WELDOLOG<br>KNAW MORILL<br>THO<br>VOITIS<br>VOITIS | 5                                |                                                                                                                  |
| No.<br>SAUTATI SAUT<br>Image<br>SAUTA SAUTA |                                                          | 5                                |                                                                                                                  |
| SAUDIT SAU                                  |                                                          | 5                                |                                                                                                                  |
| SAUDAL SAU                                  |                                                          | 5<br>Pump Plunger Packing Box    |                                                                                                                  |