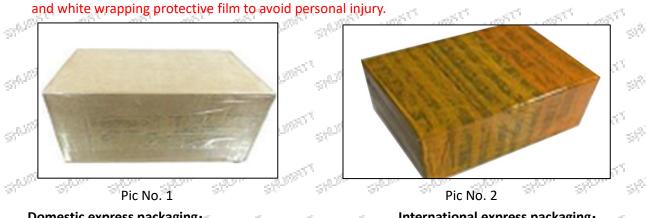

## 3.7. 1462C53998 Pump Plunger Packing

**Domestic Express Packaging:** Usually wrapped in waterproof scotch tape, such as picture No. 1. **International Express Packaging:** Wrapped with waterproof yellow tape After wrapping the black protective film, such as picture No. 2.