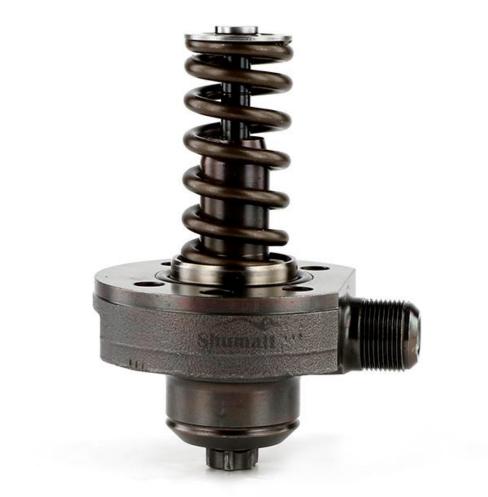

### 1.3. 1462C53998 Pump Plunger Parameter

Adaptation System: Common Rail System

Pump Plunger Series: CP4 Series

Pump Plunger Type: High Pressure Common Rail Pump Plunger

#### 1.4. 1462C53998 Pump Plunger Specifications And Dimensions

Pump Plunger Size: 10cm\* 5cm \*5cm

Pump Plunger Net Weight: 560g

Pump Plunger Gross Weight: 700g

Mob/Whatsapp: +86 13410541523 Email : ruby@shumatt.com