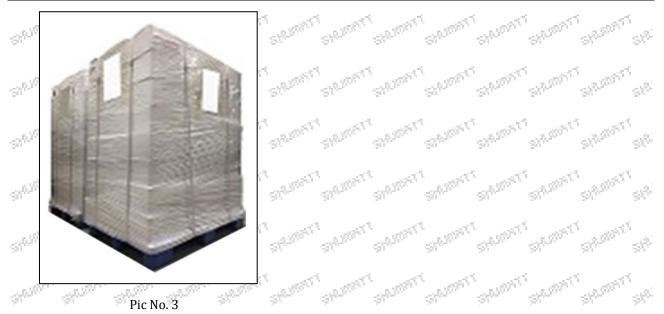

**Pallet Shipping:** Use fumigation free and recycling trays that meet export requirements, and use white wrapping protective film to wrap and bind with cable ties for the outside, such as picture No. 3, also, the products can be packaged according to customers' requirements.