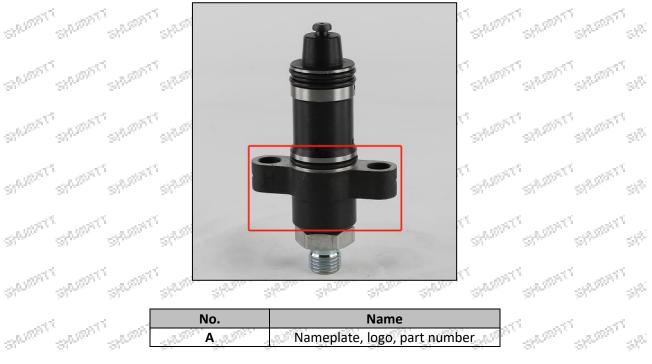

## 2. F019D01329 Pump Plunger Technical Support

2.1. F019D01329 Pump Plunger Part Number Location

(1) E.g.: See the pump plunger part number as follows:

Mob/Whatsapp: +86 13410541523 Email : <u>ruby@shumatt.com</u> © 2024 Shenzhen Shumatt Technology Co., Ltd