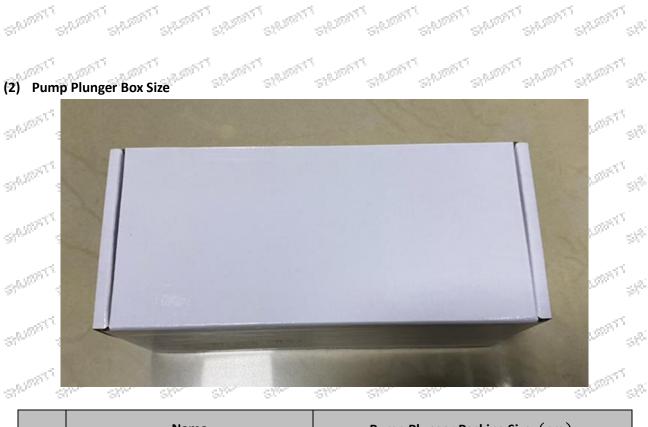

 $\otimes^{[0]}$ 

17 Page 1 - 17 FT and the second second

Mob/Whatsapp: +86 13410541523 Email : <u>ruby@shumatt.com</u> © 2024 Shenzhen Shumatt Technology Co., Ltd

| ~    | No.     | Name                              | Pump Plunger Packing Size (cm)              | <i>8</i> 6 |
|------|---------|-----------------------------------|---------------------------------------------|------------|
| De r | 1       | Pump Plunger Box                  | 17*7.5*7                                    | <u> </u>   |
| si.  | UNITE S | ADDAL SHOULD SHOULD SHOULD SHOULD | SHARAT SHARAT SHARAT SHARAT SHARAT SHARAT S | gei        |