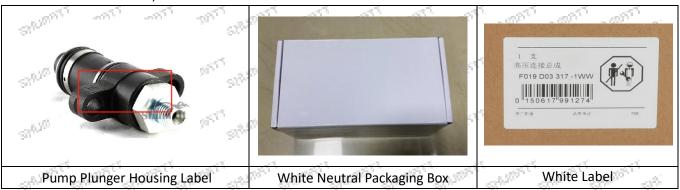

Mob/Whatsapp: +86 13410541523 Email : ruby@shumatt.com © 2024 Shenzhen Shumatt Technology Co., Ltd

| - 1979                                            | 1329 Pump Plunger Packin<br>Inger Spare Parts List | ig List and Package Size                | CALENT CREEKT CREEKT CR                                                                                                                            |
|---------------------------------------------------|----------------------------------------------------|-----------------------------------------|----------------------------------------------------------------------------------------------------------------------------------------------------|
| No.                                               | 1                                                  | 2                                       | 3                                                                                                                                                  |
| SHADOL SHOT                                       |                                                    | 5 1 (B)                                 |                                                                                                                                                    |
| Image<br>Store                                    |                                                    | 5 1 1 1 1 1 1 1 1 1 1 1 1 1 1 1 1 1 1 1 |                                                                                                                                                    |
| a state a sta                                     |                                                    | a statistic and an                      | a the a the a the a                                                                                                                                |
| Name                                              | Pump Plunger                                       | Bubble Bag                              | White Anti-rust Bag                                                                                                                                |
| Description                                       | Pump plunger part                                  | Prevent the pump plunger from           | Prevent pump plunger from                                                                                                                          |
| Description                                       | number: F019D01329                                 | being damaged by external forces        | rusting                                                                                                                                            |
|                                                   |                                                    |                                         |                                                                                                                                                    |
| No.                                               | 4                                                  | 5                                       | 6                                                                                                                                                  |
| No.                                               | 4                                                  |                                         | 6<br>SPAJEDITT SPAJEDITT SPAJEDITT SPA                                                                                                             |
| No.<br>Studienti Studie<br>Image<br>Studie Studie | NT LOLOG.                                          |                                         | 6<br>SALTONI <sup>T</sup> SPALEDNI <sup>T</sup> SPALEDNI <sup>T</sup> SPA<br>SPALEDNI <sup>T</sup> SPALEDNI <sup>T</sup> SPALEDNI <sup>T</sup> SPA |
| SANDATI SAND                                      |                                                    |                                         |                                                                                                                                                    |
| SANDATI SAND                                      |                                                    | 5<br>Pump Plunger Packing Box           |                                                                                                                                                    |