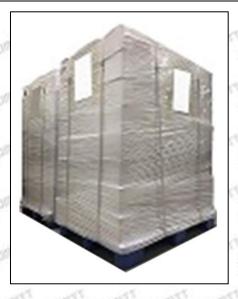

**International express packaging:** Wrapped with waterproof yellow tape After wrapping the black protective film, such as picture No. 3.

**Pallet Shipping:** Use fumigation free and recycling trays that meet export requirements, and use white wrapping protective film to wrap and bind with cable ties for the outside, such as picture No. 4, also, the products can be packaged according to customers' requirements.

▲ The packing tray is made of plastic and can be recycled.

**A** Transparent tape, yellow tape, black wrapping protective film, white wrapping protective film are non-degradable materials, please dispose of them properly.