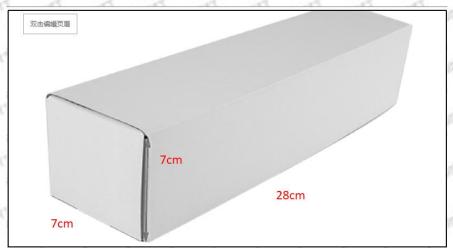

### 1.5. 0445115037 Injector Specifications and Dimensions

Injector Size: 21cm\*5cm \*5cm
Injector Net Weight: 0.78kg

Mob/WhatsApp: +86 13410541523 Tel: +8675523215133 Email: ruby@shumatt.com Website: www.shumatt.com

Injector Gross Weight: 0.8kg

Injector Quality:Re-manufactured

Injector Package Size: 28cm\*7 cm \*7 cm

Injector Type: Piezo Injector Injector MOQ: 4 Pieces

### (2) Injector Box Size

| No. | Name         | Injector Package Size (cm) |  |  |  |  |  |
|-----|--------------|----------------------------|--|--|--|--|--|
| 1   | Injector Box | 28*7*7                     |  |  |  |  |  |