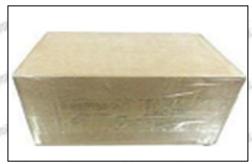

3.7. **0445115037** Injector Packing

Domestic express packaging: Usually wrapped in waterproof scotch tape, such as picture No.2.

▲ The logistics time is for reference only, subjects are according to the actual arrival.

A Minors are prohibited from using transparent tape, yellow tape, black wrapping protective film, and white wrapping protective film to avoid personal injury.

Pic No. 2

Domestic express packaging:

Wrapped with Transparent tape