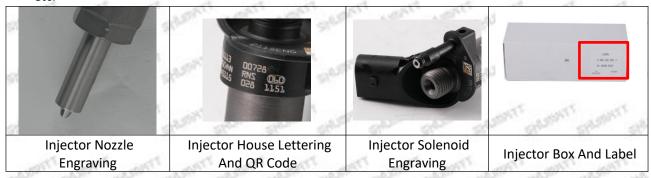

### 2.1. 0445115037 Injector Part Number Location

1) E.g.: See the injector part number as follows

| No.      | Name                      |
|----------|---------------------------|
| A SECOND | brand, logo, part number, |
| 4 4 4    | series number             |
| B and B  | nozzle part number        |