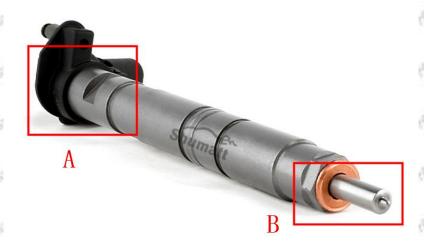

### 2.1. 0445115037 Injector Part Number Location

1) E.g.: See the injector part number as follows

| No.      | Name                      |
|----------|---------------------------|
| A SECOND | brand, logo, part number, |
| 4 4 4    | series number             |
| B and B  | nozzle part number        |