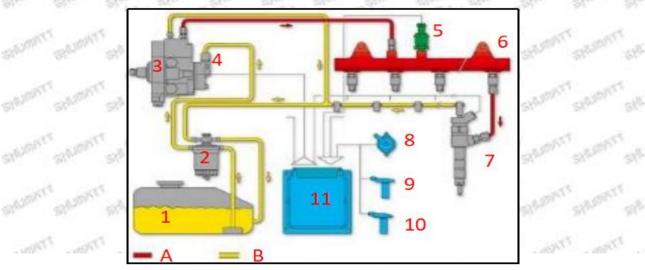

#### 2.2. 0445115063 Injector Application Scenarios

Common rail system is an oil supply method refers to the diesel oil from the fuel tank sucked out by the gear pump through the oil-water separator and the gear pump to diesel fine filter, high-pressure pump, common rail pipe, and piezo injector, all together with the closed-loop fuel supply system composed of sensors and ECU that completely separates the generation of injection pressure and the injection process from each other.

Mob/WhatsApp: +86 13410541523 Email: <u>ruby@shumatt.com</u> © 2024 Shenzhen Shumatt Technology Co., Ltd Tel: +8675523215133 Website : <u>www.shumatt.com</u>

| No.                | Name                  | No. | Name                           | No. | Name                           | No. | Name                         |
|--------------------|-----------------------|-----|--------------------------------|-----|--------------------------------|-----|------------------------------|
| \$8 <sup>100</sup> | Tank                  | 5   | Common Rail<br>Pressure Sensor | 9   | Engine Crankshaft<br>Sensor    | А   | High Pressure Oil<br>Circuit |
| 2                  | Diesel Filter         | 6   | Common Rail Pipe               | 10  | Camshaft Sensor                | В   | Low Pressure<br>Oil Circuit  |
| 3                  | High-Pressure<br>Pump | 7   | Injector                       | 11  | ECU Electronic Control<br>Unit | 1   | an and a st                  |
| 4                  | Fuel Gear<br>Pump     | 8   | Accelerator Pedal              | T   | ablant al anti-state           | 1   | and an and an                |