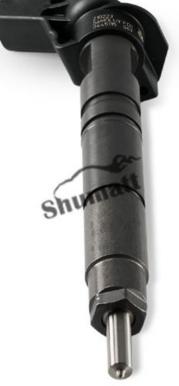

#### 1.1. 0445115063 Injector Basic Information

| Title | Common Rail 0445115063 Piezo Injector 0445115 Series<br>CRI3-16 | Quality      |
|-------|-----------------------------------------------------------------|--------------|
| SKU 1 | Y1Z200445115063                                                 | Original New |
| SKU 2 | Y1W200445115063                                                 | Original New |
| SKU 3 | Y2T30445115063                                                  | Original New |

#### 1.5. 0445115063 Injector Specifications and Dimensions

Injector Size: 21cm\*5cm \*5cm Injector Net Weight: 0.78kg Injector Gross Weight: 0.8kg Injector Quality: Original New Injector Package Size: 28cm\*7 cm \*7 cm Injector Type: Piezo Injector Injector MOQ: 4 Pieces