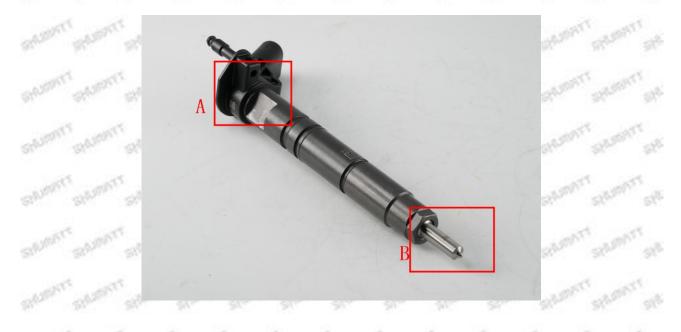

#### 2.1. 0445115063 Injector Part Number Location

#### 1) E.g.: See the injector part number as follows

| No. | Name                                       |
|-----|--------------------------------------------|
| A   | brand, logo, part number,<br>series number |
| B   | nozzle part number                         |