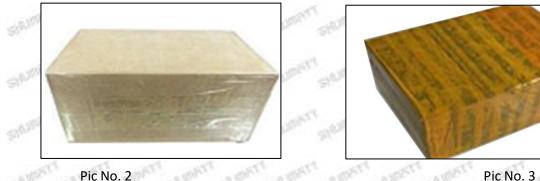

#### 3.7. 0445115063 Injector Packing

**Domestic express packaging:** Usually wrapped in waterproof scotch tape, such as picture No.2. **International express packaging :** Wrapped with waterproof yellow tape After wrapping the black protective film, such as picture No. 3.