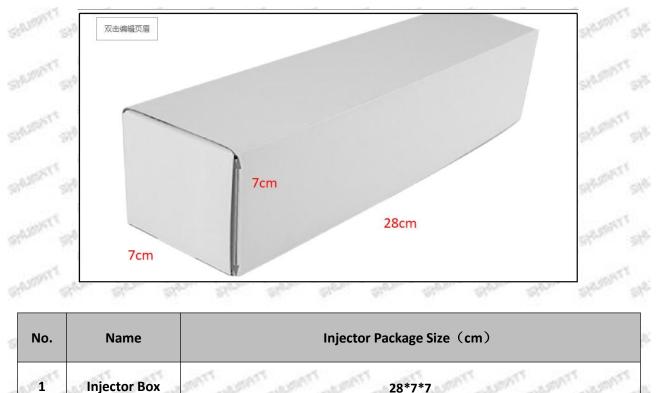

#### 1.5. 0445115063 Injector Specifications and Dimensions

Injector Size: 21cm\*5cm \*5cm Injector Net Weight: 0.78kg Injector Gross Weight: 0.8kg Injector Quality: Original New Injector Package Size: 28cm\*7 cm \*7 cm Injector Type: Piezo Injector Injector MOQ: 4 Pieces

#### (2) Injector Box Size