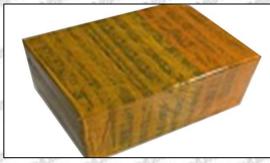

### 3.7. 0445115067 Injector Packing

**Domestic express packaging:** Usually wrapped in waterproof scotch tape, such as picture No.2.

**International express packaging:** Wrapped with waterproof yellow tape After wrapping the black protective film, such as picture No. 3.

Pic No. 3
International express packaging:
Wrapped with yellow tape after wrapping black protective film

Mob/WhatsApp: +86 13410541523 Tel: +8675523215133
Email: ruby@shumatt.com Website: www.shumatt.com