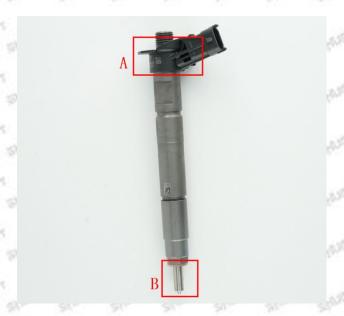

### 2.1. 0445115067 Injector Part Number Location

1) E.g.: See the injector part number as follows

| No.      | Name                      |
|----------|---------------------------|
| A SECOND | brand, logo, part number, |
| 4 4 4    | series number             |
| B and B  | nozzle part number        |