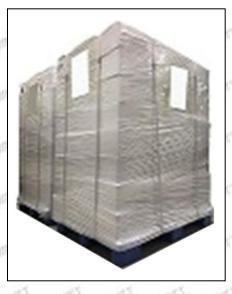

**Pallet Shipping:** Use fumigation free and recycling trays that meet export requirements, and use white wrapping protective film to wrap and bind with cable ties for the outside, such as picture No. 4, also, the products can be packaged according to customers' requirements.

Pic No. 4

**Pallet Shipping:** Use pallet that meet export requirements, and use white wrapping protective film to wrap and bind with cable ties