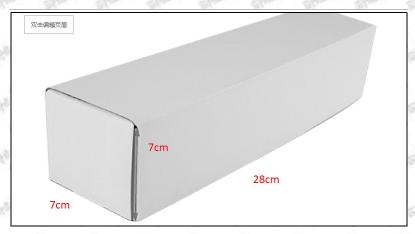

### 1.5. 0445115067 Injector Specifications and Dimensions

Injector Size: 21cm\*5cm \*5cm
Injector Net Weight: 0.78kg
Injector Gross Weight: 0.8kg
Injector Quality: Original New

Injector Package Size: 28cm\*7 cm \*7 cm

## (2) Injector Box Size

| No.  | Name         | Injector Package Size (cm) |
|------|--------------|----------------------------|
| 1000 | Injector Box | 28*7*7                     |