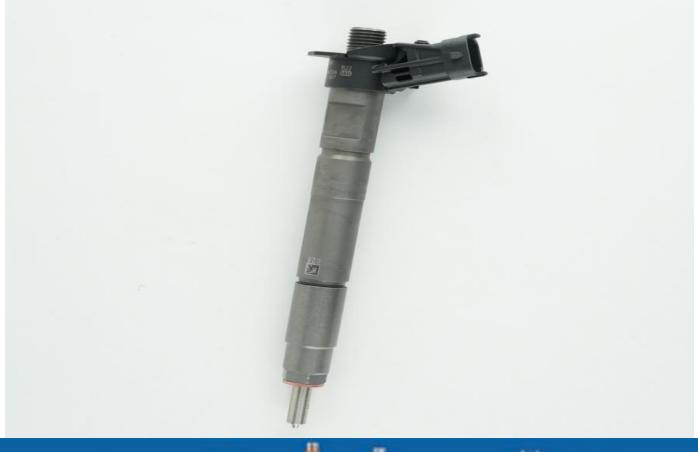

## 1.1. 0445115067 Injector Basic Information

| Title | Common Rail 0445115067 Piezo Injector 0445115 Series  CRI3-16 | Quality      |
|-------|---------------------------------------------------------------|--------------|
| SKU 1 | Y1Z200445115067                                               | Original New |
| SKU 2 | T30000B2B115067                                               | Original New |

### 1.4. 0445115067 Injector Parameter

**Adaptation System: Common Rail System** 

Mob/WhatsApp: +86 13410541523 Tel: +8675523215133
Email: ruby@shumatt.com Website: www.shumatt.com

Injector Series: Piezo Series
Parameter Performance: CRI3-16
Injector Type: Piezo Injector

Support System Maximum Pressure: 1,600 bar

### 1.5. 0445115067 Injector Specifications and Dimensions

Injector Size: 21cm\*5cm \*5cm
Injector Net Weight: 0.78kg
Injector Gross Weight: 0.8kg
Injector Quality: Original New

Injector Package Size: 28cm\*7 cm \*7 cm

Injector Type: Piezo Injector Injector MOQ: 4 Pieces