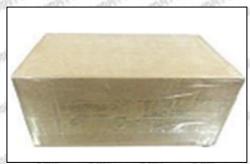

### 3.7. 0445115067 Injector Packing

**Domestic express packaging:** Usually wrapped in waterproof scotch tape, such as picture No.2.

**International express packaging:** Wrapped with waterproof yellow tape After wrapping the black protective film, such as picture No. 3.

A Minors are prohibited from using transparent tape, yellow tape, black wrapping protective film, and white wrapping protective film to avoid personal injury.

Pic No. 2

Domestic express packaging:

Wrapped with Transparent tape