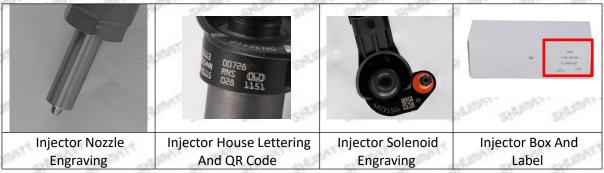

### 1.7. 0445115067 Injector Customized Service

(1) Injector's Customized Service Coverage: Meet the customized needs of OEM manufacturers for shell lettering, logo engraving, injector internal packaging, injector external packaging and labels customized, etc.

### 2.1. 0445115067 Injector Part Number Location

1) E.g.: See the injector part number as follows

| No.      | Name                      |
|----------|---------------------------|
| A SECOND | brand, logo, part number, |
| 4 4 4    | series number             |
| B and B  | nozzle part number        |