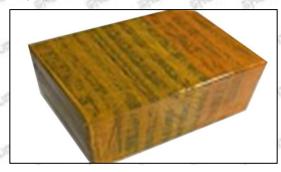

Pic No. 3
International express packaging:
Wrapped with yellow tape after wrapping black protective film

Mob/WhatsApp: +86 13410541523Tel: +8675523215133Email: ruby@shumatt.comWebsite: www.shumatt.com

Pic No. 4