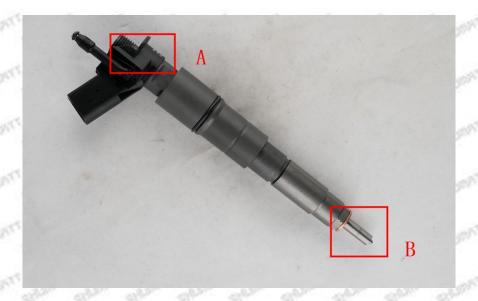

### 2.1. 0445115077 Injector Part Number Location

1) E.g.: See the injector part number as follows

| No.   | Name                      |
|-------|---------------------------|
| Α     | brand, logo, part number, |
| A A A | series number             |
| B     | nozzle part number        |