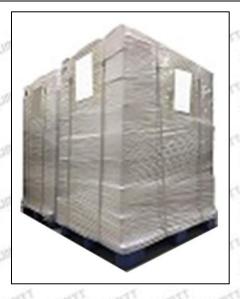

**Pallet Shipping:** Use fumigation free and recycling trays that meet export requirements, and use white wrapping protective film to wrap and bind with cable ties for the outside, such as picture No. 4, also, the products can be packaged according to customers' requirements.

**Pallet Shipping:** Use pallet that meet export requirements, and use white wrapping protective film to wrap and bind with cable ties