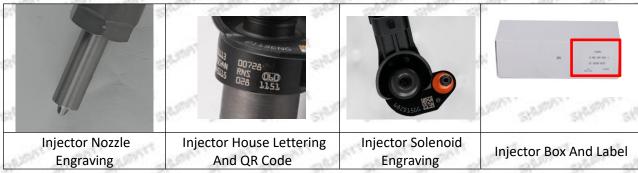

### 2.1. 0445115077 Injector Part Number Location

1) E.g.: See the injector part number as follows

| No.   | Name                      |
|-------|---------------------------|
| Α     | brand, logo, part number, |
| A A A | series number             |
| B     | nozzle part number        |