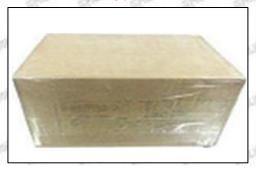

### 3.7. 0445115077 Injector Packing

**Domestic express packaging:** Usually wrapped in waterproof scotch tape, such as picture No.2.

**International express packaging:** Wrapped with waterproof yellow tape After wrapping the black protective film, such as picture No. 3.

A Minors are prohibited from using transparent tape, yellow tape, black wrapping protective film, and white wrapping protective film to avoid personal injury.

Pic No. 2

Domestic express packaging:

Wrapped with Transparent tape