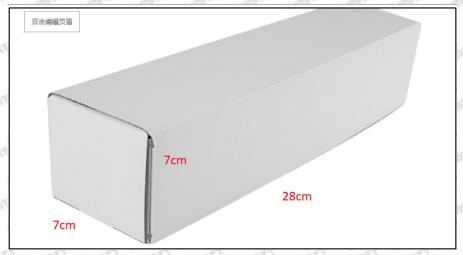

### 1.5. 0445115077 Injector Specifications and Dimensions

Injector Size: 21cm\*5cm \*5cm
Injector Net Weight: 0.78kg
Injector Gross Weight: 0.8kg

Injector Quality: Original New/Re-manufactured

Injector Package Size: 28cm\*7 cm \*7 cm

### (2) Injector Box Size

| No.   | Name         | Injector Package Size (cm) |
|-------|--------------|----------------------------|
| 10.00 | Injector Box | 28*7*7                     |