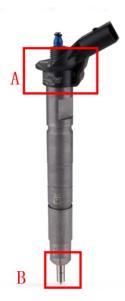

### 2.1. 0445116017 Injector Part Number Location

1) E.g.: See the injector part number as follows

| No.         | Name                                       |
|-------------|--------------------------------------------|
| A           | brand, logo, part number,<br>series number |
| San Barrier | nozzle part number                         |