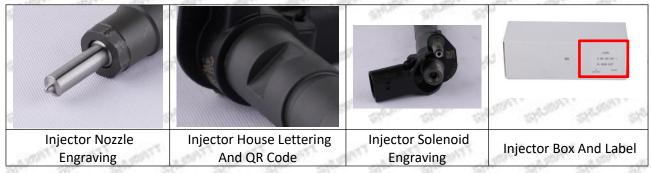

### 2.1. 0445116017 Injector Part Number Location

1) E.g.: See the injector part number as follows

| No.         | Name                                       |
|-------------|--------------------------------------------|
| A           | brand, logo, part number,<br>series number |
| San Barrier | nozzle part number                         |