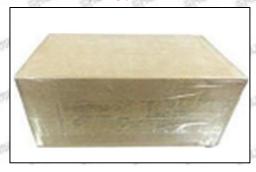

### 3.7. **0445116017** Injector Packing

**Domestic express packaging:** Usually wrapped in waterproof scotch tape, such as picture No.2.

**International express packaging:** Wrapped with waterproof yellow tape After wrapping the black protective film, such as picture No. 3.

A Minors are prohibited from using transparent tape, yellow tape, black wrapping protective film, and white wrapping protective film to avoid personal injury.

Pic No. 2

Domestic express packaging:

Wrapped with Transparent tape