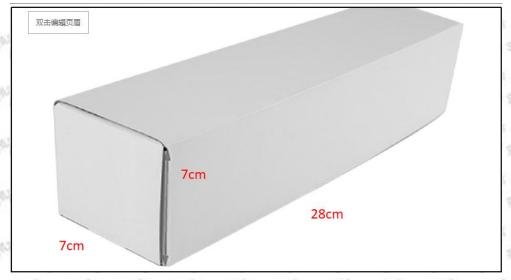

### 1.5. 0445116017 Injector Specifications and Dimensions

Injector Size: 21cm\*5cm \*5cm
Injector Net Weight: 0.78kg
Injector Gross Weight: 0.8kg
Injector Quality: Original New

Injector Package Size: 28cm\*7 cm \*7 cm

### (2) Injector Box Size

| No.    | Name         | Injector Package Size (cm) |
|--------|--------------|----------------------------|
| open i | Injector Box | 28*7*7                     |