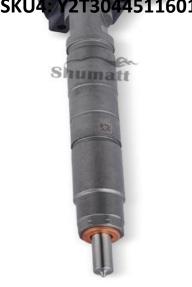

# 0445116017 Injector CRI3-16 Technical File

SKU1: Y1T30445116017

SKU2: Y1W200445116017

SKU3: Y1Z200445116017

Y2T30445116017 SKU4

### 1.1. 0445116017 Injector Basic Information

| Title | Common Rail 0445116017 Piezo Injector 0445116 Series CRI3-16 | Quality      |
|-------|--------------------------------------------------------------|--------------|
| SKU 1 | Y1T30445116017                                               | Original New |
| SKU 2 | Y1W200445116017                                              | Original New |
| SKU 3 | Y1Z200445116017                                              | Original New |
| SKU 4 | Y2T30445116017                                               | Original New |