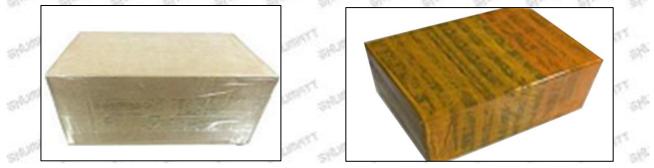

# 3.7. 0445116034 Injector Packing

**Domestic express packaging:** Usually wrapped in waterproof scotch tape, such as picture No.2.

**International express packaging :** Wrapped with waterproof yellow tape After wrapping the black protective film, such as picture No. 3.

A Minors are prohibited from using transparent tape, yellow tape, black wrapping protective film, and white wrapping protective film to avoid personal injury.

Pic No. 2 Domestic express packaging: Wrapped with Transparent tape Pic No. 3 International express packaging: Wrapped with yellow tape after wrapping black protective film