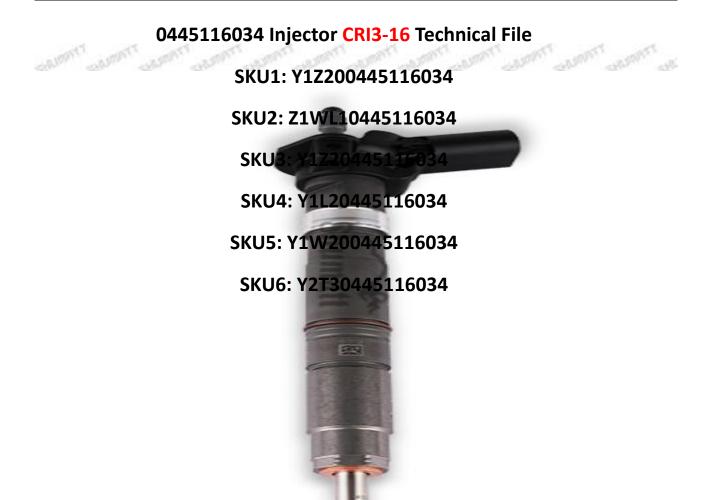

# 1.1. 0445116034 Injector Basic Information

| Title | Common Rail 0445116034 Piezo Injector 0445116 Series<br>CRI3-16 | Quality         |  |
|-------|-----------------------------------------------------------------|-----------------|--|
| SKU 1 | Y1L260445116034                                                 | Original New    |  |
| SKU 2 | Z1WL10445116034                                                 | Re-manufactured |  |
| SKU 3 | Y1Z20445116034                                                  | Original New    |  |
| SKU 4 | Y1L20445116034                                                  | Original New    |  |
| SKU 5 | Y1W200445116034                                                 | Original New    |  |
| SKU 6 | Y2T30445116034                                                  | Original New    |  |