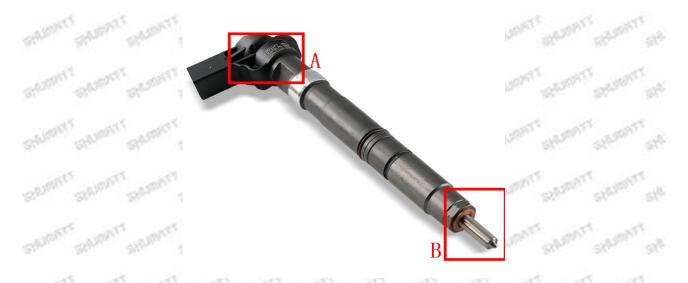

# 2.1. 0445116034 Injector Part Number Location

# 1) E.g.: See the injector part number as follows

| No. | Name                                       |
|-----|--------------------------------------------|
| A   | brand, logo, part number,<br>series number |
| B   | nozzle part number                         |