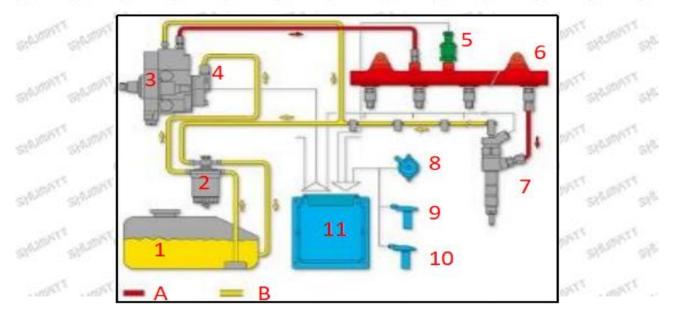

# 2.2. 0445116034 Injector Application Scenarios

Common rail system is an oil supply method refers to the diesel oil from the fuel tank sucked out by the gear pump through the oil-water separator and the gear pump to diesel fine filter, high-pressure pump, common rail pipe, and piezo injector, all together with the closed-loop fuel supply system composed of sensors and ECU that completely separates the generation of injection pressure and the injection process from each other.

# Shenzhen Shumatt Technology Co., Ltd

| No.                | Name                  | No. | Name                           | No. | Name                           | No. | Name                         |
|--------------------|-----------------------|-----|--------------------------------|-----|--------------------------------|-----|------------------------------|
| sit <sup>100</sup> | Tank                  | 5   | Common Rail<br>Pressure Sensor | 9   | Engine Crankshaft<br>Sensor    | A   | High Pressure<br>Oil Circuit |
| 2                  | Diesel Filter         | 6   | Common Rail Pipe               | 10  | Camshaft Sensor                | В   | Low Pressure<br>Oil Circuit  |
| 3                  | High-Pressure<br>Pump | 7   | Injector                       | 11  | ECU Electronic Control<br>Unit |     | 1                            |
| 4                  | Fuel Gear<br>Pump     | 8   | Accelerator Pedal              | 1   | 1                              | 1   | 1                            |