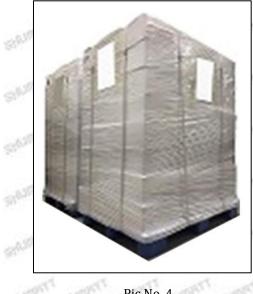

**Pallet Shipping :** Use fumigation free and recycling trays that meet export requirements, and use white wrapping protective film to wrap and bind with cable ties for the outside, such as picture No. 4,

Mob/WhatsApp: +86 13410541523 Email: <u>ruby@shumatt.com</u> © 2024 Shenzhen Shumatt Technology Co., Ltd

Pic No. 4

Pallet Shipping: Use pallet that meet export requirements, and use white wrapping protective film to wrap and bind with cable ties