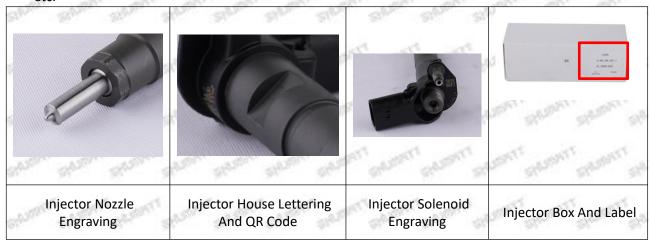

### 2.1. 0445116035 Injector Part Number Location

E.g.: See the injector part number as follows

| No.         | Name                      |
|-------------|---------------------------|
| 24. 25. 24. | brand, logo, part number, |
| A           | series number             |
| B AND B     | nozzle part number        |