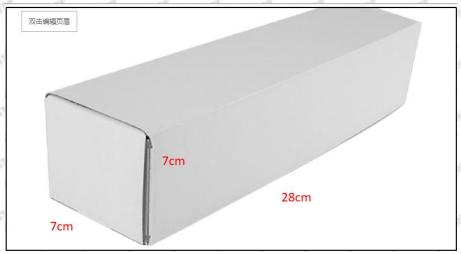

Injector Package Size: 28cm\*7 cm \*7 cm

Injector Type: Piezo Injector
Injector MOQ: 4 Pieces

## (2) Injector Box Size

| No.  | Name         | Injector Package Size(cm) |  |  |  |  |
|------|--------------|---------------------------|--|--|--|--|
| 1,55 | Injector Box | 28*7*7                    |  |  |  |  |