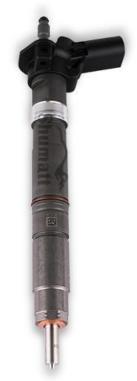

## 1.1. 0445116035 Injector Basic Information

| Title | Common Rail 0445116035 Piezo Injector 0445116 Series  CRI3-16 | Quality         |
|-------|---------------------------------------------------------------|-----------------|
| SKU 1 | Z1WL10445116035                                               | Re-manufactured |
| SKU 2 | Y2T30445116035                                                | Original New    |

### 1.4. 0445116035 Injector Parameter

**Adaptation System: Common Rail System** 

Injector Series: Piezo Series

Parameter Performance: CRI3-18

Injector Type: Piezo Injector

Support System Maximum Pressure: 1,800 bar

### 1.5. 0445116035 Injector Specifications and Dimensions

Injector Size: 21cm\*5cm \*5cm
Injector Net Weight: 0.78kg
Injector Gross Weight: 0.8kg

Injector Quality: Original New/Re-manufactured

Mob/WhatsApp: +86 13410541523 Tel: +8675523215133
Email: ruby@shumatt.com Website : www.shumatt.com