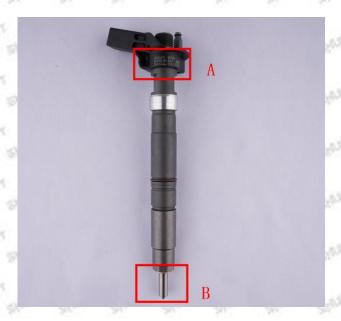

### 2.1. 0445116035 Injector Part Number Location

E.g.: See the injector part number as follows

| No.         | Name                      |
|-------------|---------------------------|
| 24. 25. 24. | brand, logo, part number, |
| A           | series number             |
| B AND B     | nozzle part number        |