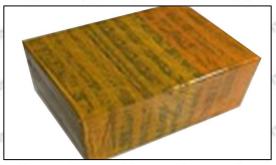

#### 3.7. **0445116048** Injector Packing

**Domestic express packaging:** Usually wrapped in waterproof scotch tape, such as picture No.2.

International express packaging: Wrapped with waterproof yellow tape After wrapping the black protective film, such as picture No. 3.

Pic No. 3 International express packaging: Wrapped with yellow tape after wrapping black protective film

Mob/WhatsApp: +86 13410541523 Tel: +8675523215133 Email: ruby@shumatt.com

© 2024 Shenzhen Shumatt Technology Co., Ltd