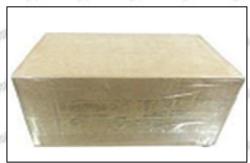

#### 3.7. **0445116048** Injector Packing

**Domestic express packaging:** Usually wrapped in waterproof scotch tape, such as picture No.2.

International express packaging: Wrapped with waterproof yellow tape After wrapping the black protective film, such as picture No. 3.

Minors are prohibited from using transparent tape, yellow tape, black wrapping protective film, and white wrapping protective film to avoid personal injury.

Pic No. 2 Domestic express packaging: Wrapped with Transparent tape