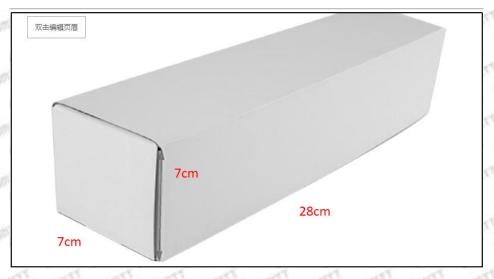

#### 1.5. 0445116048 Injector Specifications and Dimensions

Injector Size: 21cm\*5cm \*5cm
Injector Net Weight: 0.78kg
Injector Gross Weight: 0.8kg
Injector Quality: Original New

Injector Package Size: 28cm\*7 cm \*7 cm

### (2) Injector Box Size

| No.   | Name          | Injector Package Size (cm) |     |      |       |      |      |     |      |
|-------|---------------|----------------------------|-----|------|-------|------|------|-----|------|
| -270- | 2/2 2/2       | SXP                        | 270 | Stor | Stone | -81° | 2100 | 210 | 21/2 |
| 1     | Injector Box  | 28*7*7                     |     |      |       |      |      |     |      |
| 55    | 1946 CO2461 S | 240                        | 25  | A    | art   | 34   | 25   | -5  | 251  |