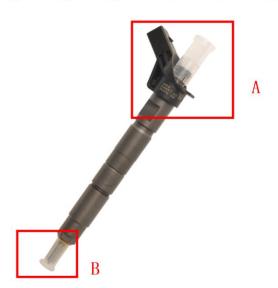

### 2.1. 0445116048 Injector Part Number Location

1) E.g.: See the injector part number as follows

| No.   | Name                                       |
|-------|--------------------------------------------|
| Α     | brand, logo, part number,<br>series number |
| B B B | nozzle part number                         |