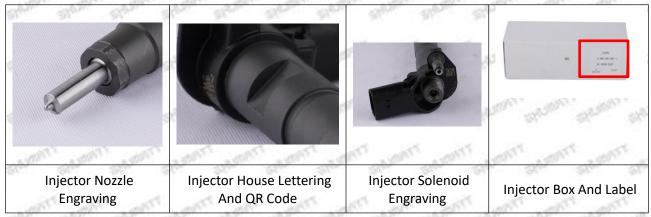

### 2.1. 0445116048 Injector Part Number Location

1) E.g.: See the injector part number as follows

| No.   | Name                                       |
|-------|--------------------------------------------|
| Α     | brand, logo, part number,<br>series number |
| B B B | nozzle part number                         |