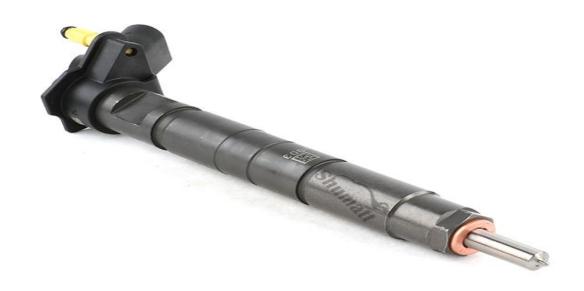

## 1.1. 0445116048 Injector Basic Information

| Title | Common Rail 0445116048 Piezo Injector 0445116 Series  CRI3-16 | Quality      |  |
|-------|---------------------------------------------------------------|--------------|--|
| SKU 1 | Y1Z20445116048                                                | Original New |  |
| SKU 2 | Y2W20445116048                                                | Original New |  |

### 1.4. 0445116048 Injector Parameter

Adaptation System: Common Rail System

Injector Series: Piezo Series
Parameter Performance: CRI3-18
Injector Type: Piezo Injector

Support System Maximum Pressure: 1,800 bar