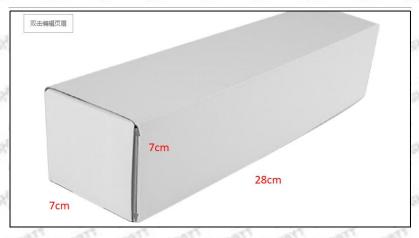

## 1.5. 0445116073 Injector Specifications and Dimensions

Injector Size: 21cm\*5cm \*5cm
Injector Net Weight: 0.78kg
Injector Gross Weight: 0.8kg
Injector Quality: Original New

Injector Package Size: 28cm\*7 cm \*7 cm

# (2) Injector Box Size

| No.  | Name         | Injector Package Size (cm) |        |         |         |        |
|------|--------------|----------------------------|--------|---------|---------|--------|
| 1800 | Injector Box | 24 Tana 24 Tana 240        | 28*7*7 | 21.070v | 25/2/20 | SHADOW |