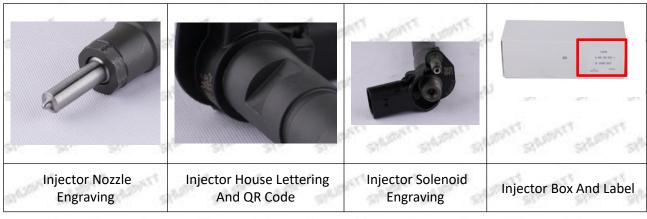

# 2.1. 0445116073 Injector Part Number Location

1) E.g.: See the injector part number as follows

| No.   | Name                                       |
|-------|--------------------------------------------|
| Α     | brand, logo, part number,<br>series number |
| B B B | nozzle part number                         |