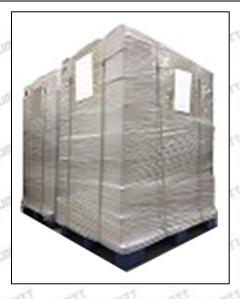

### 3.7. 0445116073 Injector Packing

**Domestic express packaging:** Usually wrapped in waterproof scotch tape, such as picture No.2.

**International express packaging:** Wrapped with waterproof yellow tape After wrapping the black protective film, such as picture No. 3.

**Pallet Shipping:** Use fumigation free and recycling trays that meet export requirements, and use white wrapping protective film to wrap and bind with cable ties for the outside, such as picture No. 4, also, the products can be packaged according to customers' requirements.

Pic No. 4

**Pallet Shipping:** Use pallet that meet export requirements, and use white wrapping protective film to wrap and bind with cable ties