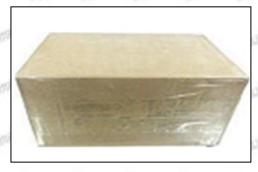

### 3.7. 0445116073 Injector Packing

**Domestic express packaging:** Usually wrapped in waterproof scotch tape, such as picture No.2.

**International express packaging:** Wrapped with waterproof yellow tape After wrapping the black protective film, such as picture No. 3.

A Minors are prohibited from using transparent tape, yellow tape, black wrapping protective film, and white wrapping protective film to avoid personal injury.

Pic No. 2

Domestic express packaging:

Wrapped with Transparent tape