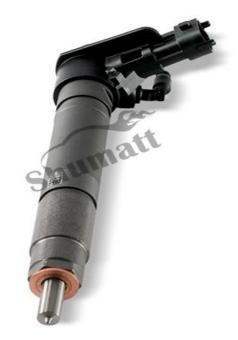

# 1.1. 0445116073 Injector Basic Information

| Title | Common Rail 0445116073 Piezo Injector 0445116 Series  CRI3-16 | Quality      |  |
|-------|---------------------------------------------------------------|--------------|--|
| SKU 1 | Y1Z200445116073                                               | Original New |  |
| SKU 2 | Y1W20445116073                                                | Original New |  |

## 1.4. 0445116073 Injector Parameter

Adaptation System: Common Rail System

Mob/WhatsApp: +86 13410541523 Tel: +8675523215133 Email: <a href="mailto:ruby@shumatt.com">ruby@shumatt.com</a> Website: <a href="mailto:www.shumatt.com">www.shumatt.com</a>

Injector Series: Piezo Series
Parameter Performance: CRI3-18
Injector Type: Piezo Injector

Support System Maximum Pressure: 1,800 bar

## 1.5. 0445116073 Injector Specifications and Dimensions

Injector Size: 21cm\*5cm \*5cm
Injector Net Weight: 0.78kg
Injector Gross Weight: 0.8kg
Injector Quality: Original New

Injector Package Size: 28cm\*7 cm \*7 cm