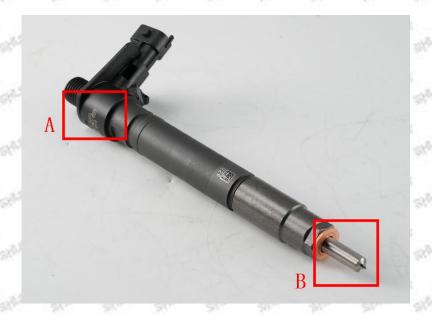

# 2.1. 0445116073 Injector Part Number Location

1) E.g.: See the injector part number as follows

| No.   | Name                                       |
|-------|--------------------------------------------|
| Α     | brand, logo, part number,<br>series number |
| B B B | nozzle part number                         |