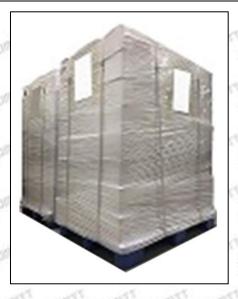

**Pallet Shipping:** Use fumigation free and recycling trays that meet export requirements, and use white wrapping protective film to wrap and bind with cable ties for the outside, such as picture No. 4, also, the products can be packaged according to customers' requirements.

Website : <u>www.shumatt.com</u>

Pic No. 4

**Pallet Shipping:** Use pallet that meet export requirements, and use white wrapping protective film to wrap and bind with cable ties