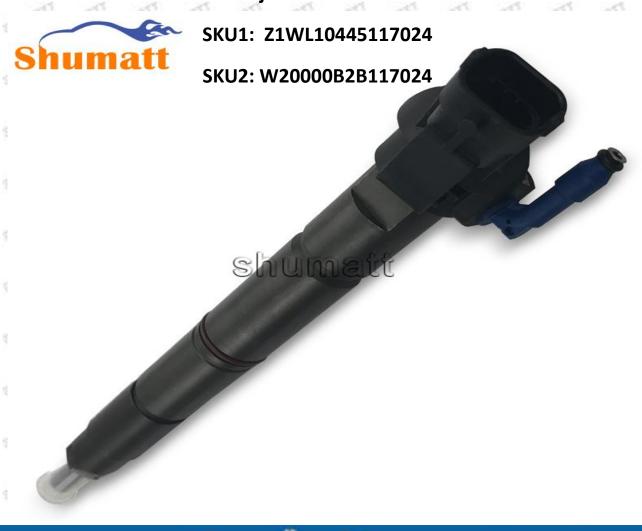

### 1.1. 0445117024 Injector Basic Information

| Title | Common Rail 0445117024 Piezo Injector 0445117 Series  CRI3-16 | Quality         |  |
|-------|---------------------------------------------------------------|-----------------|--|
| SKU 1 | Z1WL10445117024                                               | Re-manufactured |  |
| SKU 2 | W20000B2B117024                                               | Re-manufactured |  |