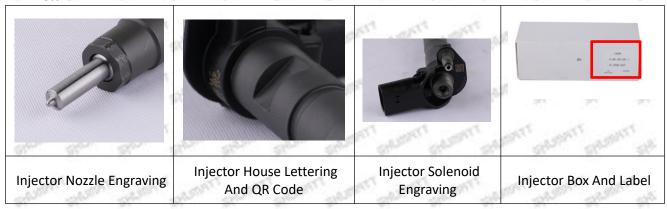

### 1.9. 0445117024 Injector Testing Standard and Certificate

Shumatt can provide the factory quality inspection test report of each injector to ensure that each delivered injector meets the engine performance indicators.

### (1) Product Warranty Conditions and Instructions

It is necessary to provide pictures, videos, or test reports detected by the injector inspection equipment when the injector is abnormal during use as evidence to feed back to the salesman.