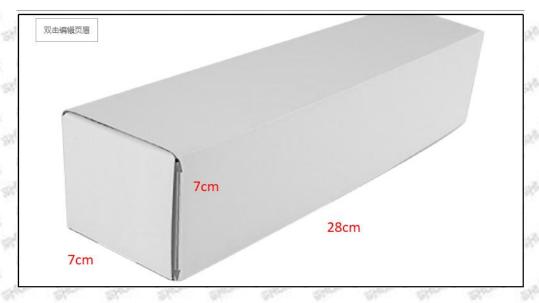

**Injector Quality: Re-manufactured** 

Injector Package Size: 28cm\*7 cm \*7 cm

Injector Type: Piezo Injector Injector MOQ: 4 Pieces

### (2) Injector Box Size

| No. | Name         | Injector Package Size (cm) |
|-----|--------------|----------------------------|
| 1   | Injector Box | 28*7*7                     |