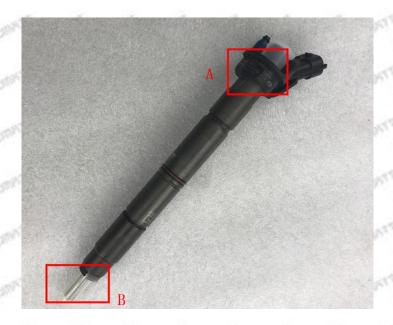

### 2.1. 0445117024 Injector Part Number Location

1) E.g.: See the injector part number as follows

| No.     | Name                                       |
|---------|--------------------------------------------|
| А       | brand, logo, part number,<br>series number |
| B and B | nozzle part number                         |