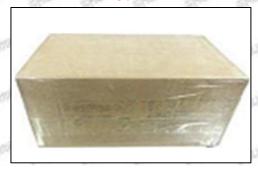

### 3.7. 0445117024 Injector Packing

**Domestic express packaging:** Usually wrapped in waterproof scotch tape, such as picture No.2.

**International express packaging:** Wrapped with waterproof yellow tape After wrapping the black protective film, such as picture No. 3.

A Minors are prohibited from using transparent tape, yellow tape, black wrapping protective film, and white wrapping protective film to avoid personal injury.

Pic No. 2

Domestic express packaging:

Wrapped with Transparent tape