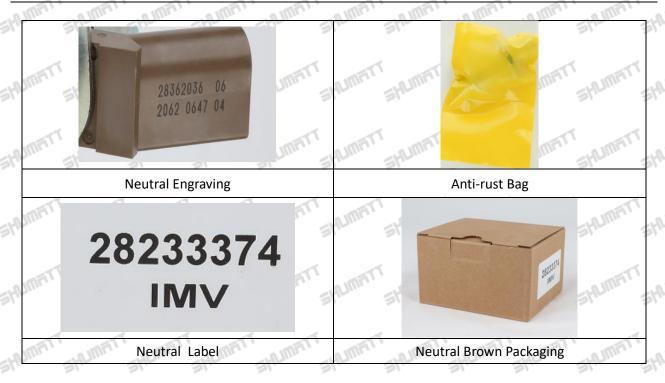

## 1.5. 193339 Oil Pump IMV Valve Customization Service

(1) Oil Pump IMV Valve Customization Service Coverage: Meet OEM manufacturers' customization needs for oil pump IMV valve engraving, oil pump IMV valve packaging and labels, etc.

#### (2) Oil Pump IMV Valve Customization Service Requirements:

The purchase of customized oil pump IMV valve package is no less than 100 pieces.

The purchase of customized oil pump IMV valve engraving is no less than 100 pieces.

The sales of customized oil pump IMV valve is no less than 1000 pieces.

When customized products involve the need for a specified logo, the OEM manufacturer must provide trademark authorization and provide a sample logo image file.