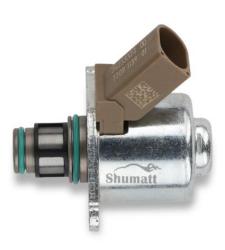

## 1.1. 193339 Oil Pump IMV Valve Basic Information

| Title | Common Rail Oil Pump IMV Valve 193339 | Quality        |
|-------|---------------------------------------|----------------|
| SKU   | G1H90000193339                        | China Made New |

## (1) 193339 Oil Pump IMV Valve Applicable Car Model

| 4.4.4 | Oil Pump IMV Valve Part Number | Car Model | OE Number | OE Number | OE Number |
|-------|--------------------------------|-----------|-----------|-----------|-----------|
|       | 193339                         | For Ford  | 9307Z532A | 1933.39   | 9109-927  |