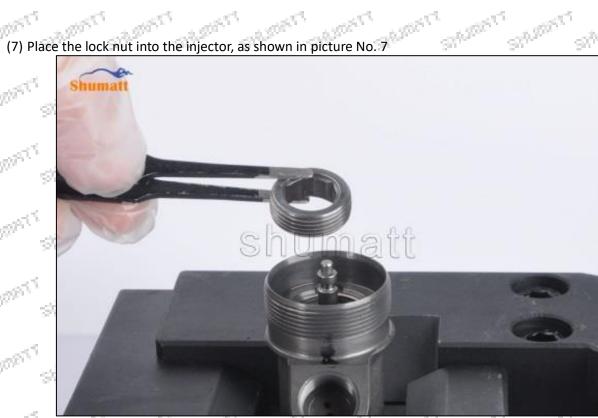

Pic No.6

Mob/Whatsapp: +86 13410541523 Website : <u>www.shumatt.com</u> Tel: +8675523215133 Email: ruby@shumatt.com

SHERRING

© 2022 Shenzhen Shumatt Technology Co., Ltd

SHIPHALL

Physiologica

gain C

gas Ci

Pic No.7

(8) Use the special tool for tightening the lock nut in CRT029 to tighten the lock nut to 65Nm, as shown in picture No. 8

Pic No.8

Mob/Whatsapp: +86 13410541523 Website : <u>www.shumatt.com</u> Tel: +8675523215133 Email: ruby@shumatt.com