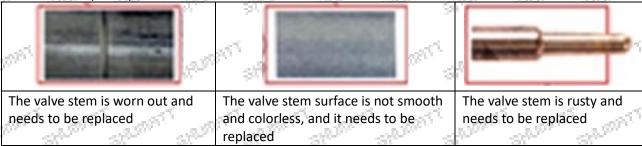

#### (1) Valve Cap

Under the microscope, magnify 20 times to check that the oil inlet hole of the valve cap and the oil return hole of the bonnet are not worn, grooved, scratched, damaged, rusted or dented.

The wear of the top oil return hole causes the oil return to be too large and the leaking injector cannot inject oil.

The oil inlet hole on the side is blocked, causing the injector to fail to establish the pressure chamber and the injector cannot work normally

Mear of the oil chamber of the valve cap will cause fuel injector failure. In severe cases, the fue injector will not work properly.

#### (2) Valve Rod

Microscope amplification 20 times, check the valve rod for wear, not smooth surface color, rust

A The excessive clearance between the stem wear and the housing and between the cap causes an injector delay.

The valve stem lag will cause the injector to start the solenoid to start, and the oil needle can not return quickly after the nozzle is opened.

A Check the injector components before replacing the injector valve assembly according following the njector service manual to avoid further damage to the injector valve assembly.