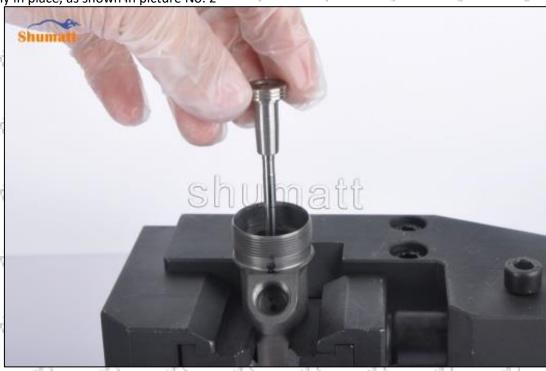

Pic No.1

(2) Place the valve assembly into the injector and use the special tools in CRT029 to install the valve assembly in place as shown in picture No. 2 assembly in place, as shown in picture No. 2

Pic No.2

Mob/Whatsapp: +86 13410541523 Tel: +8675523215133 Email: ruby@shumatt.com

© 2022 Shenzhen Shumatt Technology Co., Ltd

garanti.

Website : www.shumatt.com

gasti<sup>CS</sup>

(3) Take out the buffer spring, steel ball and ball seat for later use, as shown in picture No. 3