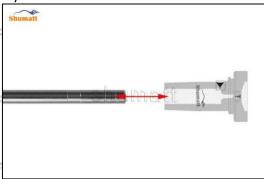

When installing the valve stem, make sure that the valve stem and the bonnet must ensure that the valve stem can move smoothly in it. as below

When installing the injector valve assembly, the oil inlet position should be 180° between the oil inlet position of the injector body.