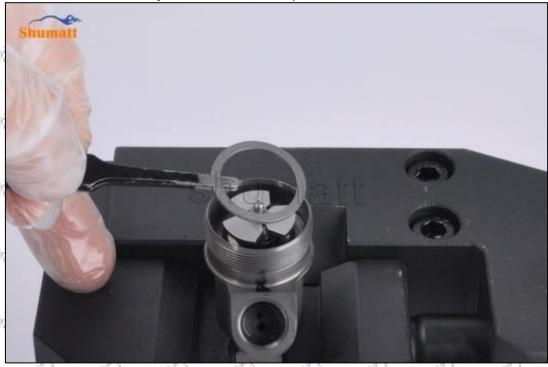

Pic No.10

Mob/Whatsapp: +86 13410541523 Website : www.shumatt.com Tel: +8675523215133 Email: ruby@shumatt.com

© 2022 Shenzhen Shumatt Technology Co., Ltd

SHAMATA

SHADINETE

(11) Put in the armature stroke adjust shim, as shown in picture No. 11

Pic No.11

(12) To measure the stroke without the buffer spring, steel ball, and ball seat, use the CRT220 tool (Tool No.

Pic No.12

Mob/Whatsapp: +86 13410541523 Tel: +8675523215133 Website : www.shumatt.com Email: ruby@shumatt.com