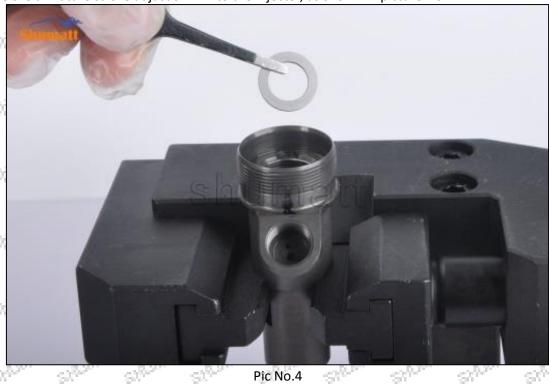

Pic No.3

(4) Place the armature stroke adjust shim into the injector, as shown in picture No. 4

Pic No.4

Tel: +8675523215133 Mob/Whatsapp: +86 13410541523 Email: ruby@shumatt.com

© 2022 Shenzhen Shumatt Technology Co., Ltd

Website : www.shumatt.com

gair C

garant.

ggi<sup>c</sup>i<sup>ci</sup>

(5) Place the armature core into the injector, as shown in picture No. 5

Pic No.5

(6) Place the armature lower plate into the injector, as shown in picture No. 6