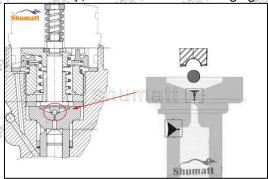

#### 2.1.F00RJ02103 Injector Valve Assembly Installation Precautions

- (1) Clean the injector valve assembly in an ultrasonic cleaner for 3-5 minutes before installation, so as to make the stains, dust, rust-proof oil oxides, paraffin base, naphthenic base, intermediate base, salt, lead naphthenate, zinc naphthenate, sodium petroleum sulfonate, barium petroleum sulfonate, calcium petroleum sulfonate, tallow diamine trioleate, rosinamine on the surface of the injector valve assembly fall off.
- Use compressed air to clean the cleaning fluid attached to the surface of the injector valve assembly after cleaning, and clean it up to the standard of use.
- When installing the steel ball and ball seat, pay attention to the steel ball should close tightly to the oil return hole at the top of the valve cap, as shown in the following figure.

When installing the valve stem, make sure that the valve stem and the bonnet must ensure that the valve stem can move smoothly in it. as below

When installing the injector valve assembly, the oil inlet position should be 180° between the oil inlet position of the injector body.

⚠ If the injector steel ball and the ball seat are not installed in accordance with the standard, it may cause serious damage to the injector valve assembly.

6 /

Mob/Whatsapp: +86 13410541523 Tel: +8675523215133