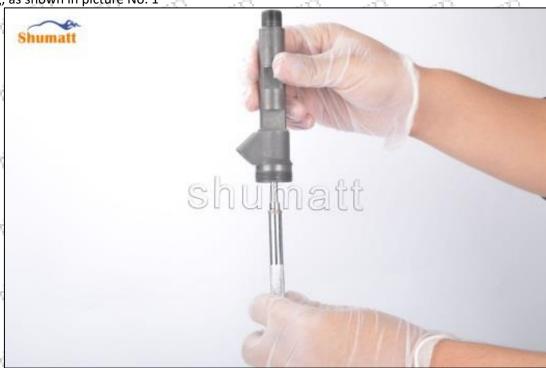

# 2.3.F00RJ02103 Injector Valve Assembly Installation Steps (1) Use special installation tools the second state of the second st

(1) Use special installation tools - the sealing ring and support ring in CRT029 to put them into the injector housing, as shown in picture No. 1

Pic No.1

(2) Place the valve assembly into the injector and use the special tools in CRT029 to install the valve assembly in place as shown in picture No. 2 assembly in place, as shown in picture No. 2