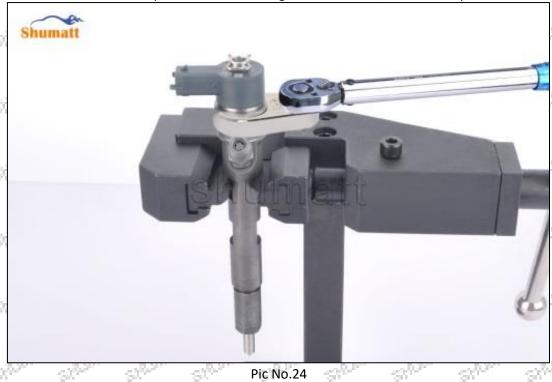

Pic No.23

(24) Use the solenoid valve nut open-end wrench to tighten it to 35Nm, as shown in picture No. 24

Tel: +8675523215133 Mob/Whatsapp: +86 13410541523 Website : <u>www.shumatt.com</u> Email: ruby@shumatt.com

© 2022 Shenzhen Shumatt Technology Co., Ltd

211/2110/17

Physiological