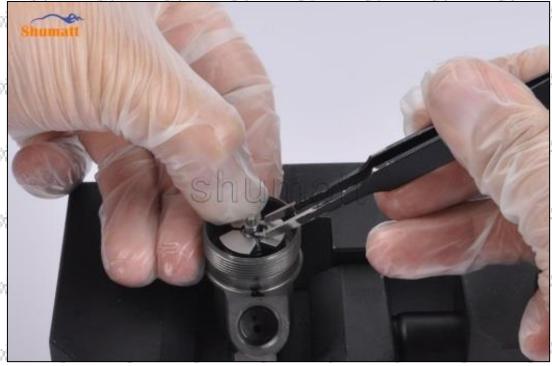

SHERRY

© 2022 Shenzhen Shumatt Technology Co., Ltd

SHERRET

SHADINETE

gain C

ggi (t.

Pic No.9

(10) Press the armature plate downward so that the opening buffer stroke adjust washer can be stuck in the slot on the armature core, as shown in picture No. 10

Pic No.10

Mob/Whatsapp: +86 13410541523 Website : www.shumatt.com Tel: +8675523215133 Email: ruby@shumatt.com

© 2022 Shenzhen Shumatt Technology Co., Ltd

SHAMATA

SHADINETE

(11) Put in the armature stroke adjust shim, as shown in picture No. 11