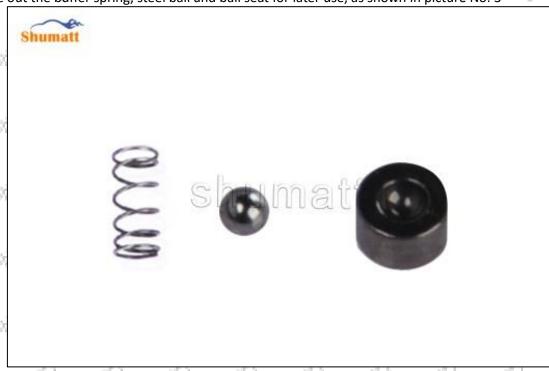

Pic No.2

Mob/Whatsapp: +86 13410541523 Tel: +8675523215133 Email: ruby@shumatt.com

© 2022 Shenzhen Shumatt Technology Co., Ltd

garanti.

Website : www.shumatt.com

gasti<sup>CS</sup>

(3) Take out the buffer spring, steel ball and ball seat for later use, as shown in picture No. 3

Pic No.3

(4) Place the armature stroke adjust shim into the injector, as shown in picture No. 4

Pic No.4

Tel: +8675523215133 Mob/Whatsapp: +86 13410541523 Email: ruby@shumatt.com

© 2022 Shenzhen Shumatt Technology Co., Ltd