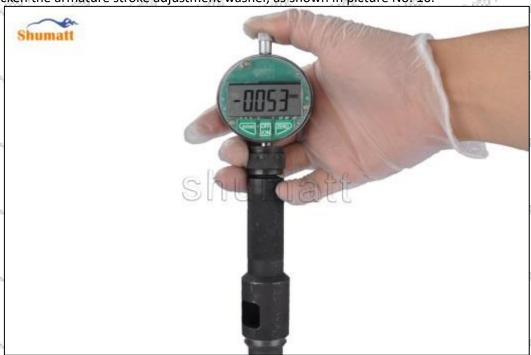

Pic No.10

Mob/Whatsapp: +86 13410541523 Website : www.shumatt.com Tel: +8675523215133 Email: ruby@shumatt.com

© 2022 Shenzhen Shumatt Technology Co., Ltd

SHAMATA

SHADINETE

(11) Put in the armature stroke adjust shim, as shown in picture No. 11

Pic No.11

(12) To measure the stroke without the buffer spring, steel ball, and ball seat, use the CRT220 tool (Tool No.

Pic No.12

Mob/Whatsapp: +86 13410541523 Tel: +8675523215133 Website : www.shumatt.com Email: ruby@shumatt.com