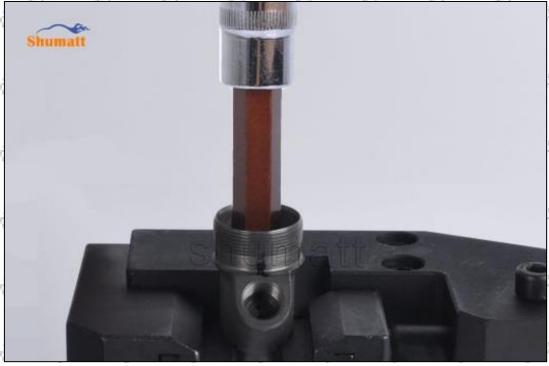

Pic No.6

Mob/Whatsapp: +86 13410541523 Website : <u>www.shumatt.com</u> Tel: +8675523215133 Email: ruby@shumatt.com

SHERRING

© 2022 Shenzhen Shumatt Technology Co., Ltd

SHIPHALL

Physiologica

gain C

gas Ci

Pic No.7

(8) Use the special tool for tightening the lock nut in CRT029 to tighten the lock nut to 65Nm, as shown in picture No. 8

Pic No.8

Mob/Whatsapp: +86 13410541523 Website : <u>www.shumatt.com</u> Tel: +8675523215133 Email: ruby@shumatt.com