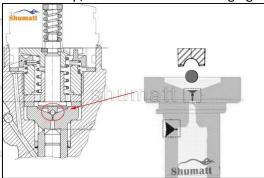

### 2.1.F00RJ02266 Injector Valve Assembly Installation Precautions

- Clean the injector valve assembly in an ultrasonic cleaner for 3-5 minutes before installation, so as to make the stains, dust, rust-proof oil oxides, paraffin base, naphthenic base, intermediate base, salt, lead naphthenate, zinc naphthenate, sodium petroleum sulfonate, barium petroleum sulfonate, calcium petroleum sulfonate, tallow diamine trioleate, rosinamine on the surface of the injector valve assembly fall off.
- Use compressed air to clean the cleaning fluid attached to the surface of the injector valve assembly after cleaning, and clean it up to the standard of use.
- When installing the steel ball and ball seat, pay attention to the steel ball should close tightly to the oil return hole at the top of the valve cap, as shown in the following figure.

🔼 If the injector steel ball and the ball seat are not installed in accordance with the standard; it may cause serious damage to the injector valve assembly.

Mob/Whatsapp: +86 13410541523 Tel: +8675523215133