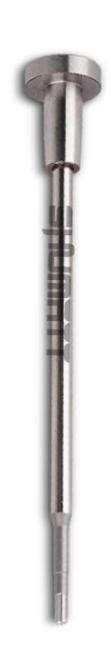

#### 1.1.F00RJ02266 Injector Valve Assembly Basic Information

| Title | F00RJ02266 Fuel Injector Valve Assembly 0445120 Series | Quality        |
|-------|--------------------------------------------------------|----------------|
| SKU   | G1L10F00RJ02266                                        | China Made New |

### 1.3.F00RJ02266 Injector Valve Assembly Specifications and Dimensions Parameters

Injector Valve Assembly Size: 11cm\*18cm \*3 cm Injector Valve Assembly Box Size: 12 cm \*19 cm \*4 cm

Injector Valve Assembly Net Weight: 0.02kg Injector Valve Assembly Gross Weight: 0.05kg