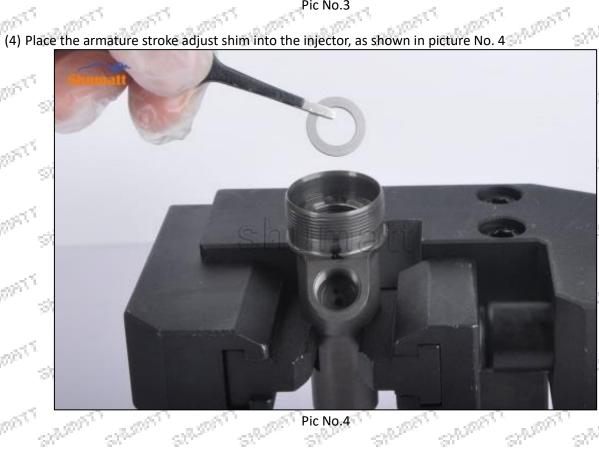

(10) Press the armature plate downward so that the opening buffer stroke adjust washer can be stuck in the slot on the armature core, as shown in picture No. 10

Pic No.10

Mob/Whatsapp: +86 13410541523 Website : www.shumatt.com Tel: +8675523215133 Email: ruby@shumatt.com