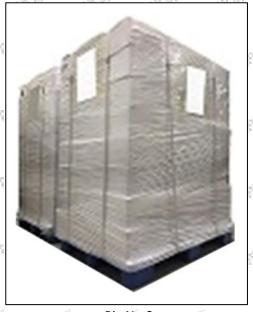

Pallet Shipping: Use fumigation free and recycling trays that meet export requirements, and use white wrapping protective film to wrap and bind with cable ties for the outside, such as picture No. 3, Also, the products can be packaged according to customers' requirements.

The packing tray is made of plastic and can be recycled.

A Transparent tape, yellow tape, black wrapping protective film, white wrapping protective film are non-degradable materials, please dispose of them properly.

Pic No.1 Domestic express packaging: Wrapped by Transparent tape

International express packaging: Wrapped with yellow tape after wrapping black protective film

Pic No.3

Pallet Shipping: Use pallet that meet export requirements, and use white wrapping protective film to wrap and bind with cable ties