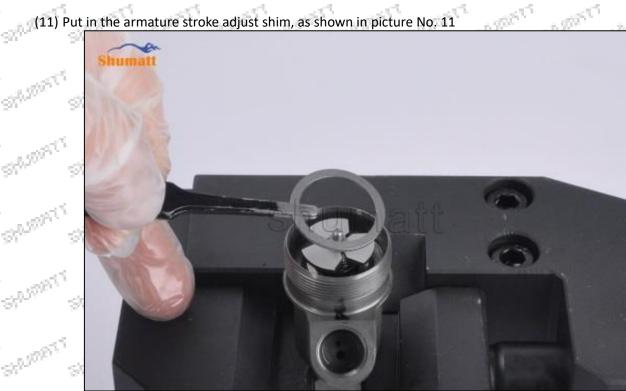

SHIRE

© 2022 Shenzhen Shumatt Technology Co., Ltd

SHADONT

SHADINETE

Pic No.11

(12) To measure the stroke without the buffer spring, steel ball, and ball seat, use the CRT220 tool (Tool No. 1), as shown in picture No. 12