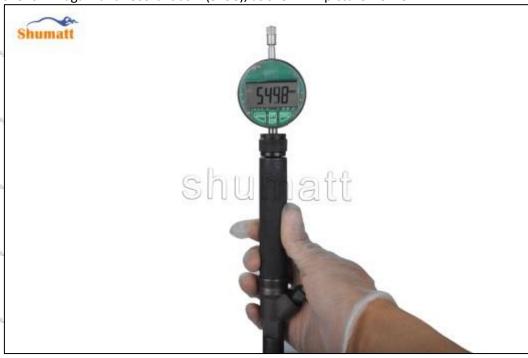

© 2022 Shenzhen Shumatt Technology Co., Ltd

(19) Measure the distance from the armature plate plane at the end of the injector to the remaining air gap adjust washer shim again and record it as B (5498), as shown in picture No. 19