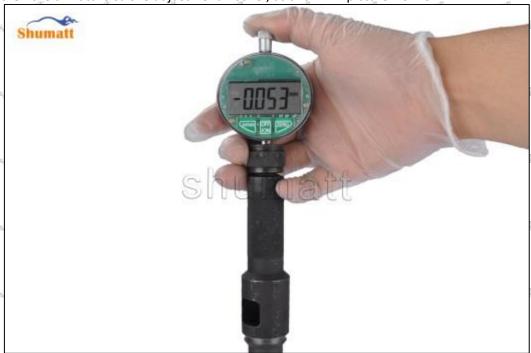

© 2022 Shenzhen Shumatt Technology Co., Ltd

(19) Measure the distance from the armature plate plane at the end of the injector to the remaining air gap adjust washer shim again and record it as B (5498), as shown in picture No. 19

Pic No.19

(20) Residual air gap = A data - B data. The value of the remaining air gap is 45-55Nm. If it is greater than the normal value, reduce the remaining air gap stroke adjust washer shim. If it is less than the normal value, thicken the remaining air gap stroke adjust washer shim, as shown in picture No. 20