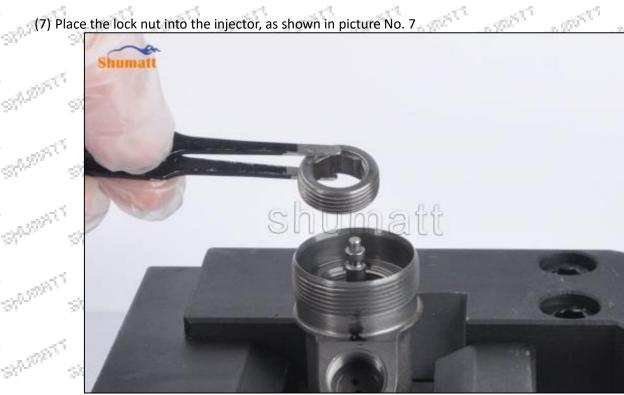

SHLIGHT

© 2022 Shenzhen Shumatt Technology Co., Ltd

ggi (t

25 (1) (1) (1)

ENFERTS TO

SHINING

gain<sup>co</sup>

gair C

Pic No.7

(8) Use the special tool for tightening the lock nut in CRT029 to tighten the lock nut to 65Nm, as shown in picture No. 8

Pic No.8

Mob/Whatsapp: +86 13410541523 Website : <u>www.shumatt.com</u> Tel: +8675523215133 Email: ruby@shumatt.com