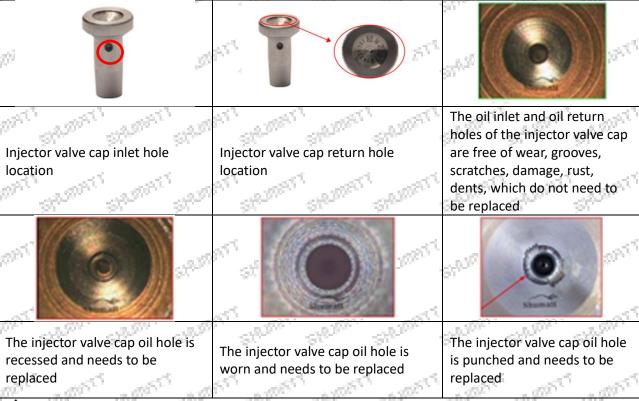

#### (1) Valve Cap

Under the microscope, magnify 20 times to check that the oil inlet hole of the valve cap and the oil return hole of the bonnet are not worn, grooved, scratched, damaged, rusted or dented.

The wear of the top oil return hole causes the oil return to be too large and the leaking injector cannot iniect oil.

A The oil inlet hole on the side is blocked, causing the injector to fail to establish the pressure chamber and the injector cannot work normally

lacktriangle Wear of the oil chamber of the valve cap will cause fuel injector failure. In severe cases, the fuel injector will not work properly.