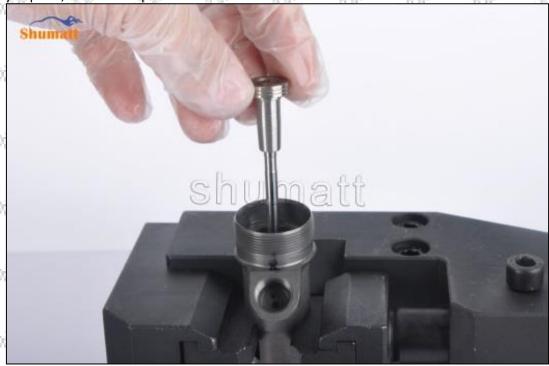

Pic No.1

(2) Place the valve assembly into the injector and use the special tools in CRT029 to install the valve assembly in place, as shown in picture No. 2 A 1875 CA

Mob/Whatsapp: +86 13410541523 Tel: +8675523215133 Email: ruby@shumatt.com