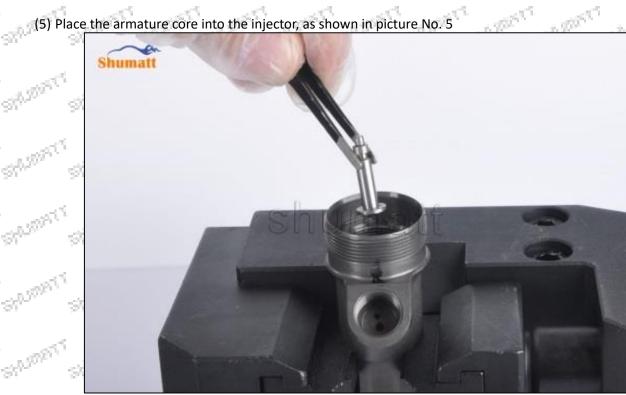

SHIRE

© 2022 Shenzhen Shumatt Technology Co., Ltd

SHADONT

SHADINETE

Pic No.11

(12) To measure the stroke without the buffer spring, steel ball, and ball seat, use the CRT220 tool (Tool No. 1), as shown in picture No. 12