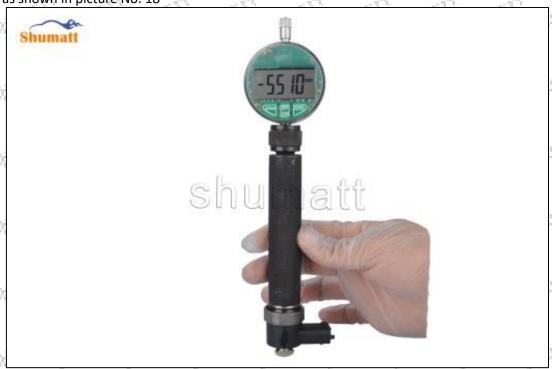

Pic No.17

(18) Measure the distance from the inner plane to the outer plane of the solenoid valve and record it as A (5510), as shown in picture No. 18

Pic No.18

Mob/Whatsapp: +86 13410541523 Tel: +8675523215133 Email: ruby@shumatt.com