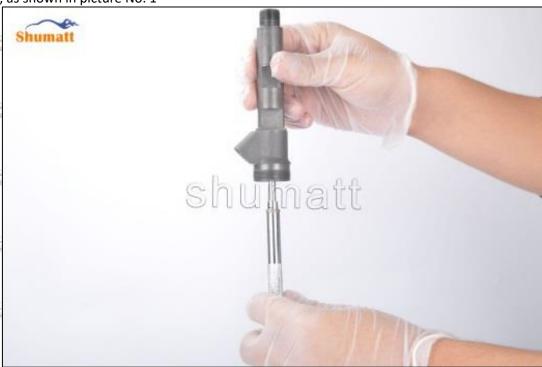

Mob/Whatsapp: +86 13410541523 Tel: +8675523215133 Email: ruby@shumatt.com Website: www.shumatt.com

(1) Use special installation tools - the sealing ring and support ring in CRT029 to put them into the injector housing, as shown in picture No. 1

Pic No.1

(2) Place the valve assembly into the injector and use the special tools in CRT029 to install the valve assembly in place, as shown in picture No. 2 A 1875 CA

Mob/Whatsapp: +86 13410541523 Tel: +8675523215133 Email: ruby@shumatt.com