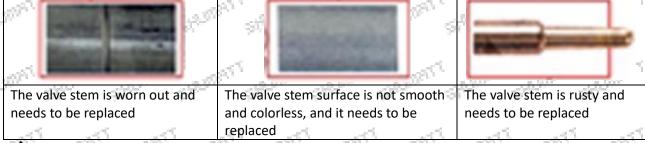

### (2) Valve Rod

Microscope amplification 20 times, check the valve rod for wear, not smooth surface color, rust

🔼 The excessive clearance between the stem wear and the housing and between the cap causes an injector delay.

A The valve stem lag will cause the injector to start the solenoid to start, and the oil needle can not return quickly after the nozzle is opened.

Check the injector components before replacing the injector valve assembly according following the injector service manual to avoid further damage to the injector valve assembly.