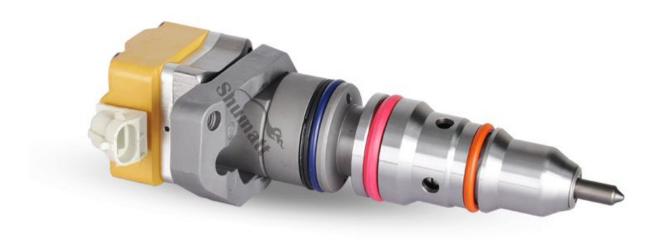

### 1.1. 0010104351 Injector Basic Information

| 3 | Title | Common Rail 0010104351 Injector MTU Series | Quality         |
|---|-------|--------------------------------------------|-----------------|
|   | SKU   | Z1K30010104351                             | Re-manufactured |

### 1.3. 0010104351 Injector Parameter

Adaptation System: Common Rail System

Injector Series: MTU Series
Injector Type: Diesel Injector
Vehicle Information: MTU Engines

### 1.4. 0010104351 Injector Specifications and Dimensions

Injector Size: 34cm\* 19cm \*11cm =7429cm<sup>3</sup>

Injector Net Weight: 2.08kg
Injector Gross Weight: 3.6kg

Injector Quality:Re-manufactured

Injector Package Size: 35cm\* 21cm \*13 cm = 9555cm<sup>3</sup>