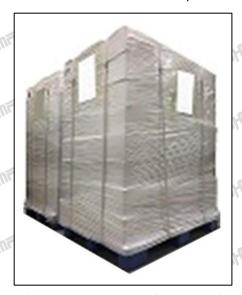

Pallet Shipping: Use fumigation free and recycling trays that meet export requirements, and use white

Mob/WhatsApp: +86 13410541523 Tel: +8675523215133

Email: ruby@shumatt.com Website : www.shumatt.com

wrapping protective film to wrap and bind with cable ties for the outside, such as picture No. 4, also, the products can be packaged according to customers' requirements.

Pic No. 2
International express packaging:
Wrapped with yellow tape after wrapping black protective film

Pic No. 3

Pallet Shipping: Use pallet that meet export requirements,
and use white wrapping protective film
to wrap and bind with cable ties