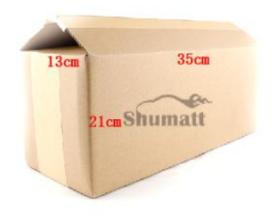

### 1.4. 0010104351 Injector Specifications and Dimensions

Injector Size: 34cm\* 19cm \*11cm =7429cm<sup>3</sup>

Injector Net Weight: 2.08kg
Injector Gross Weight: 3.6kg

Injector Quality:Re-manufactured

Injector Package Size: 35cm\* 21cm \*13 cm = 9555cm<sup>3</sup>

## (2) Injector Box Size

| No. | Name         | Injector Package Size (cm) |  |  |
|-----|--------------|----------------------------|--|--|
| 1   | Injector Box | 35*15*15                   |  |  |

Tel: +8675523215133 Mob/WhatsApp: +86 13410541523