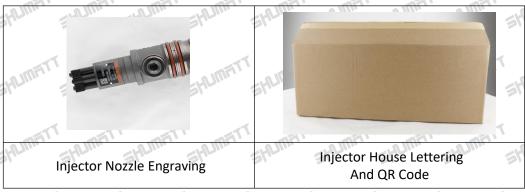

### 1.6. 0010104351 Injector Customized Service

(1) Injector's Customized Service Coverage: Meet the customized needs of OEM manufacturers for shell lettering, logo engraving, injector internal packaging, injector external packaging and labels customized, etc.

### 2.1. 0010104351 Injector Part Number Location

1) E.g.: See the injector part number as follows

| No. | Name                     |  |  |  |
|-----|--------------------------|--|--|--|
| A   | Brand, Logo, Part Number |  |  |  |