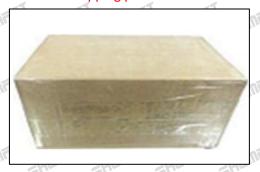

### 3.7. 0010104351 Injector Packing

**Domestic express packaging:** Usually wrapped in waterproof scotch tape, such as picture No.2.

**International express packaging:** Wrapped with waterproof yellow tape After wrapping the black protective film, such as picture No. 3.

A Minors are prohibited from using transparent tape, yellow tape, black wrapping protective film, and white wrapping protective film to avoid personal injury.

Pic No. 1

Domestic express packaging:
Wrapped with Transparent tape