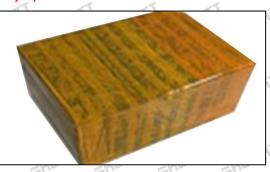

### 3.7. 0010104351 Injector Packing

**Domestic express packaging:** Usually wrapped in waterproof scotch tape, such as picture No.2.

**International express packaging:** Wrapped with waterproof yellow tape After wrapping the black protective film, such as picture No. 3.

Pic No. 2
International express packaging:
Wrapped with yellow tape after wrapping black protective film

Pic No. 3

Pallet Shipping: Use pallet that meet export requirements,
and use white wrapping protective film
to wrap and bind with cable ties