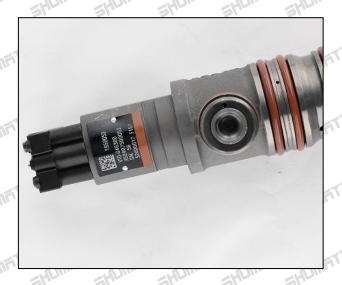

### 1.1. 0010104351 Injector Basic Information

| 3 | Title | Common Rail 0010104351 Injector MTU Series | Quality         |
|---|-------|--------------------------------------------|-----------------|
|   | SKU   | Z1K30010104351                             | Re-manufactured |

### 1.3. 0010104351 Injector Parameter

Adaptation System: Common Rail System

Injector Series: MTU Series
Injector Type: Diesel Injector
Vehicle Information: MTU Engines

### 1.4. 0010104351 Injector Specifications and Dimensions

Injector Size: 34cm\* 19cm \*11cm =7429cm<sup>3</sup>

Injector Net Weight: 2.08kg
Injector Gross Weight: 3.6kg

Injector Quality:Re-manufactured

Injector Package Size: 35cm\* 21cm \*13 cm = 9555cm<sup>3</sup>