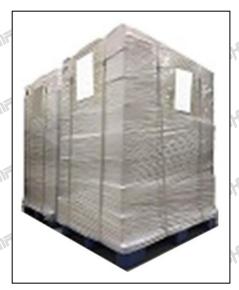

Pallet Shipping: Use fumigation free and recycling trays that meet export requirements, and use white

Mob/WhatsApp: +86 13410541523 Tel: +8675523215133

Email: ruby@shumatt.com Website : www.shumatt.com

wrapping protective film to wrap and bind with cable ties for the outside, such as picture No. 4, also, the products can be packaged according to customers' requirements.

The packing tray is made of plastic and can be recycled.

▲ Transparent tape, yellow tape, black wrapping protective film, white wrapping protective film are non-degradable materials, please dispose of them properly.

Pic No. 2
International express packaging:
Wrapped with yellow tape after wrapping black protective film

Pic No. 3

Pallet Shipping: Use pallet that meet export requirements,
and use white wrapping protective film
to wrap and bind with cable ties