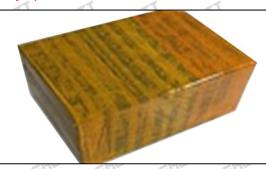

# 3.7. 128-6601 Injector Packing

**Domestic express packaging:** Usually wrapped in waterproof scotch tape, such as picture No.2.

**International express packaging:** Wrapped with waterproof yellow tape After wrapping the black protective film, such as picture No. 3.

Pic No. 2
International express packaging:
Wrapped with yellow tape after wrapping black protective film

Pic No. 3

Pallet Shipping: Use pallet that meet export requirements,
and use white wrapping protective film
to wrap and bind with cable ties