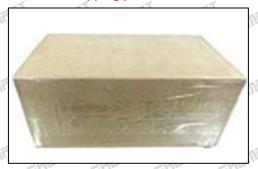

# 3.7. 128-6601 Injector Packing

**Domestic express packaging:** Usually wrapped in waterproof scotch tape, such as picture No.2.

**International express packaging:** Wrapped with waterproof yellow tape After wrapping the black protective film, such as picture No. 3.

A Minors are prohibited from using transparent tape, yellow tape, black wrapping protective film, and white wrapping protective film to avoid personal injury.

Pic No. 1 **Domestic express packaging:**Wrapped with Transparent tape