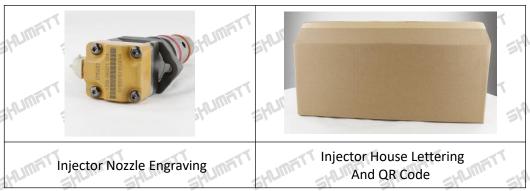

### 2.1. 128-6601 Injector Part Number Location

| 2.1. | 128-6601 Injector     | Part Number Location      | לולומי לולומי         | י ימהי | ' mari |        |
|------|-----------------------|---------------------------|-----------------------|--------|--------|--------|
| 1)   | E.g.: See the injecto | or part number as follows | skilling skilling     | SKU!!  | SKU!!" | SKUIII |
|      | No.                   |                           | Name                  |        |        |        |
| (    | A                     | 1 1                       | Brand, Logo, Part Nur | mber   |        | (      |