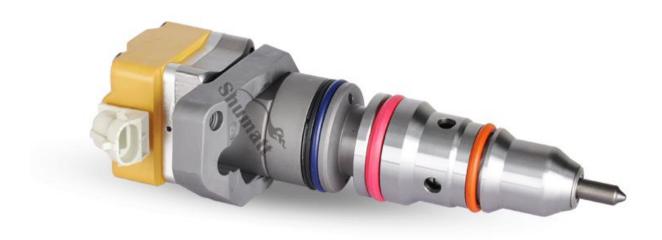

# 1.1. 128-6601 Injector Basic Information

| 2 | Title | Title Common Rail 128-6601 Injector MTU Series |                 |
|---|-------|------------------------------------------------|-----------------|
|   | SKU   | K30012866010CAT                                | Re-manufactured |

### 1.3. 128-6601 Injector Parameter

**Adaptation System: Common Rail System** 

Injector Series: MTU Series
Injector Type: Diesel Injector
Vehicle Information: MTU Engines

# 1.4. 128-6601 Injector Specifications and Dimensions

Injector Size: 34cm\*13cm \*13cm=5746cm<sup>3</sup>

Injector Net Weight: 1.37kg
Injector Gross Weight: 1.4kg
Injector Quality:Re-manufactured

Injector Package Size: 35cm\*15cm \*15cm =7875cm3