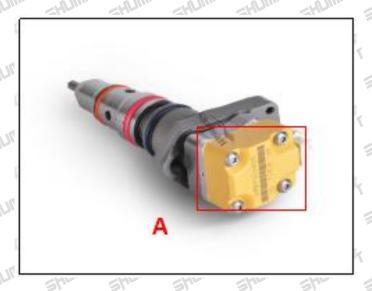

### 2.1. 128-6601 Injector Part Number Location

| 2.1. | 128-6601 Injector     | Part Number Location      | לולומי לולומי         | י ימהי | ' mari |        |
|------|-----------------------|---------------------------|-----------------------|--------|--------|--------|
| 1)   | E.g.: See the injecto | or part number as follows | skilling skilling     | SKU!!  | SKU!!" | SKUIII |
|      | No.                   |                           | Name                  |        |        |        |
| (    | A                     | 1 1                       | Brand, Logo, Part Nur | mber   |        | (      |