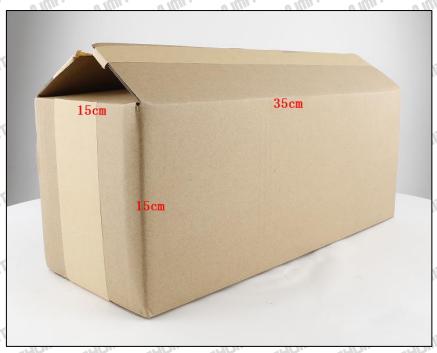

# 1.4. 128-6601 Injector Specifications and Dimensions

Injector Size: 34cm\*13cm \*13cm=5746cm<sup>3</sup>

Injector Net Weight: 1.37kg
Injector Gross Weight: 1.4kg
Injector Quality:Re-manufactured

Injector Package Size: 35cm\*15cm \*15cm =7875cm3

## **Injector Box Size**

| No. | Name         | Injector Package Size (cm) |
|-----|--------------|----------------------------|
| 1   | Injector Box | 35*15*15                   |

Tel: +8675523215133 Mob/WhatsApp: +86 13410541523