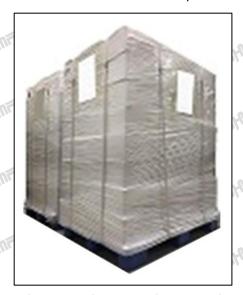

Pallet Shipping: Use fumigation free and recycling trays that meet export requirements, and use white

Mob/WhatsApp: +86 13410541523 Tel: +8675523215133

Email: ruby@shumatt.com Website : www.shumatt.com

© 2024 Shenzhen Shumatt Technology Co., Ltd

9/14

wrapping protective film to wrap and bind with cable ties for the outside, such as picture No. 4, also, the products can be packaged according to customers' requirements.

▲ The packing tray is made of plastic and can be recycled.

Pic No. 1 **Domestic express packaging:**Wrapped with Transparent tape

Pic No. 2
International express packaging:
Wrapped with yellow tape after wrapping black protective film

Pic No. 3

Pallet Shipping: Use pallet that meet export requirements, and use white wrapping protective film to wrap and bind with cable ties