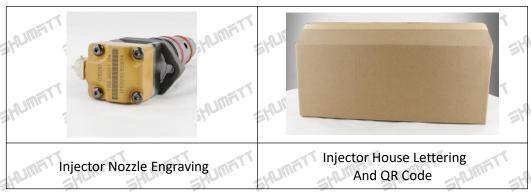

### 2.1. 1833644C1 Injector Part Number Location

1) E.g.: See the injector part number as follows

| No. | Name                     |
|-----|--------------------------|
| A   | Brand, Logo, Part Number |