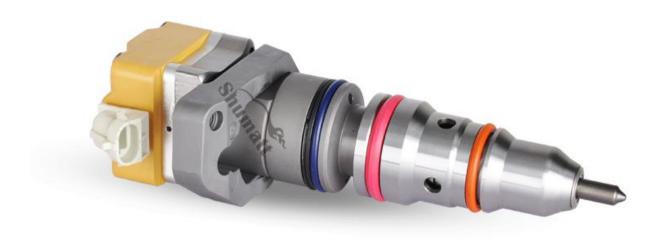

### 1.1. 1833644C1 Injector Basic Information

| 2 | Title | Common Rail 1833644C1 Injector MTU Series | Quality         |
|---|-------|-------------------------------------------|-----------------|
|   | SKU   | Z1K301833644C1                            | Re-manufactured |

### 1.3. 1833644C1 Injector Parameter

**Adaptation System: Common Rail System** 

Injector Series: MTU Series
Injector Type: Diesel Injector
Vehicle Information: MTU Engines