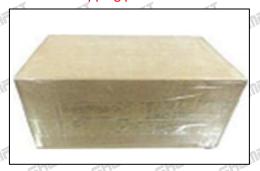

### **3.7. 1833644C1** Injector Packing

**Domestic express packaging:** Usually wrapped in waterproof scotch tape, such as picture No.2.

**International express packaging:** Wrapped with waterproof yellow tape After wrapping the black protective film, such as picture No. 3.

Pic No. 1 **Domestic express packaging:**Wrapped with Transparent tape

Pic No. 2
International express packaging:
Wrapped with yellow tape after wrapping black protective film

Pic No. 3

Pallet Shipping: Use pallet that meet export requirements, and use white wrapping protective film to wrap and bind with cable ties