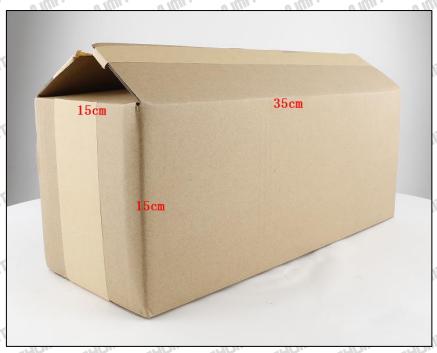

### 1.4. 1833644C1 Injector Specifications and Dimensions

Injector Size: 34cm\*13cm \*13cm=5746cm<sup>3</sup>

Injector Net Weight: 1.37kg
Injector Gross Weight: 1.4kg
Injector Quality:Re-manufactured

Injector Package Size: 35cm\*15cm \*15cm =7875cm3

### **Injector Box Size**

| No. | Name         | Injector Package Size (cm) |  |  |
|-----|--------------|----------------------------|--|--|
| 1   | Injector Box | 35*15*15                   |  |  |

Tel: +8675523215133 Mob/WhatsApp: +86 13410541523