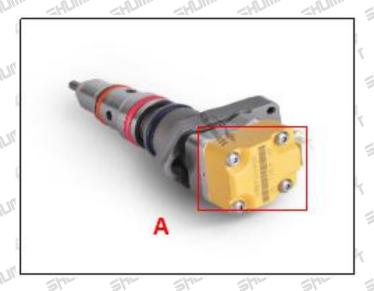

### 2.1. 1833644C1 Injector Part Number Location

1) E.g.: See the injector part number as follows

| No. | Name                     |
|-----|--------------------------|
| A   | Brand, Logo, Part Number |