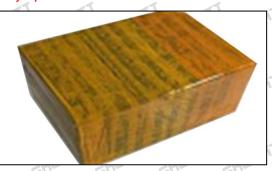

### **3.7. 1833644C1** Injector Packing

**Domestic express packaging:** Usually wrapped in waterproof scotch tape, such as picture No.2.

**International express packaging:** Wrapped with waterproof yellow tape After wrapping the black protective film, such as picture No. 3.

Pic No. 1 **Domestic express packaging:**Wrapped with Transparent tape

Pic No. 2
International express packaging:
Wrapped with yellow tape after wrapping black protective film

Pic No. 3

Pallet Shipping: Use pallet that meet export requirements, and use white wrapping protective film to wrap and bind with cable ties