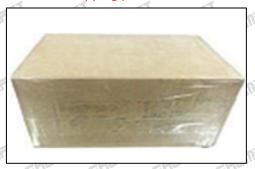

### 3.7. RX52407500053 Injector Packing

Domestic express packaging: Usually wrapped in waterproof scotch tape, such as picture No.2.

**International express packaging:** Wrapped with waterproof yellow tape After wrapping the black protective film, such as picture No. 3.

A Minors are prohibited from using transparent tape, yellow tape, black wrapping protective film, and white wrapping protective film to avoid personal injury.

Pic No. 1

Domestic express packaging:
Wrapped with Transparent tape