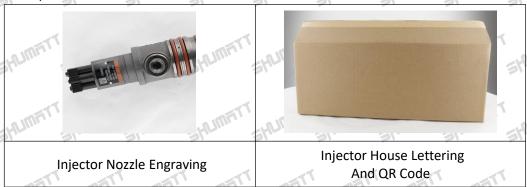

### 2.1. RX52407500053 Injector Part Number Location

1) E.g.: See the injector part number as follows

| •   | •    | •           |                          |     |
|-----|------|-------------|--------------------------|-----|
| No. |      |             | Name                     | , , |
| A   | n 10 | July a luly | Brand, Logo, Part Number | 1   |