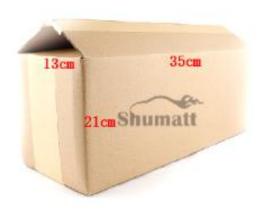

Injector Package Size: 35 cm\* 21cm \*13 cm = 7875cm<sup>3</sup>

Injector Type: Diesel Injector
Injector MOQ: 4 Pieces

### (2) Injector Box Size

| No. | Name         | Injector Package Size (cm) |
|-----|--------------|----------------------------|
| 1   | Injector Box | 35*15*15                   |

Tel: +8675523215133 Mob/WhatsApp: +86 13410541523