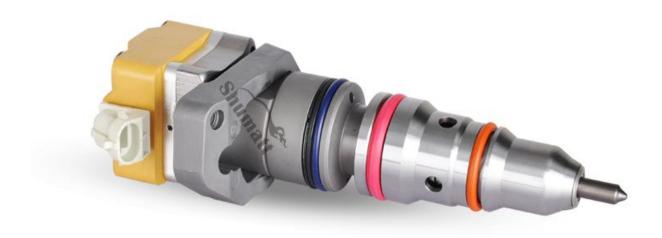

### 1.1. RX52407500053 Injector Basic Information

| 3 | Title | Common Rail RX52407500053 Injector MTU Series | Quality         | 1 |
|---|-------|-----------------------------------------------|-----------------|---|
|   | SKU   | Z1K32407500053                                | Re-manufactured |   |

### 1.3. RX52407500053 Injector Parameter

Adaptation System: Common Rail System

Injector Series: MTU Series
Injector Type: Diesel Injector
Vehicle Information: MTU Engines

### 1.4. RX52407500053 Injector Specifications and Dimensions

Injector Size: 34cm\* 19cm \*11cm =7429cm<sup>3</sup>

Injector Net Weight: 2.08kg
Injector Gross Weight: 3.6kg
Injector Quality: Re-manufactured