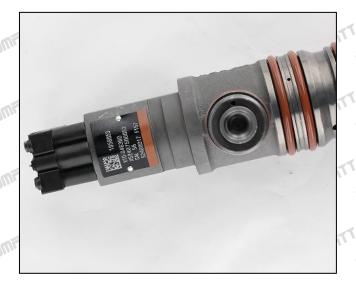

### 1.1. RX52407500053 Injector Basic Information

| 3 | Title | Common Rail RX52407500053 Injector MTU Series | Quality         | 1 |
|---|-------|-----------------------------------------------|-----------------|---|
|   | SKU   | Z1K32407500053                                | Re-manufactured |   |

### 1.3. RX52407500053 Injector Parameter

Adaptation System: Common Rail System

Injector Series: MTU Series
Injector Type: Diesel Injector
Vehicle Information: MTU Engines

### 1.4. RX52407500053 Injector Specifications and Dimensions

Injector Size: 34cm\* 19cm \*11cm =7429cm<sup>3</sup>

Injector Net Weight: 2.08kg
Injector Gross Weight: 3.6kg
Injector Quality: Re-manufactured