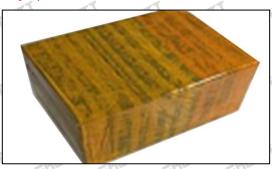

### 3.7. RX52407500053 Injector Packing

Domestic express packaging: Usually wrapped in waterproof scotch tape, such as picture No.2.

**International express packaging:** Wrapped with waterproof yellow tape After wrapping the black protective film, such as picture No. 3.

Pic No. 2
International express packaging:
Wrapped with yellow tape after wrapping black protective film

Pic No. 3

Pallet Shipping: Use pallet that meet export requirements,
and use white wrapping protective film
to wrap and bind with cable ties