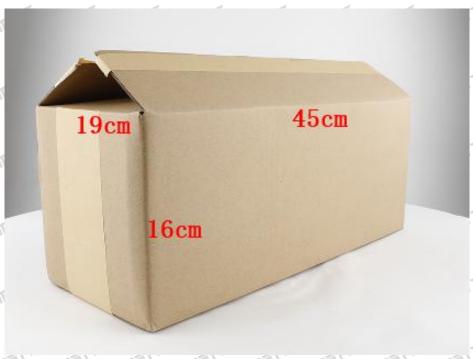

Injector Package Size: 45cm\* 19cm \*16 cm = 13680cm<sup>3</sup>

Injector Type: Diesel Injector
Injector MOQ: 4 Pieces

### (2) Injector Box Size

| No. | Name         | Injector Package Size (cm) |  |  |  |
|-----|--------------|----------------------------|--|--|--|
| 1   | Injector Box | 35*15*15                   |  |  |  |