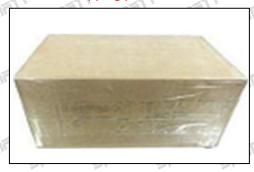

#### 3.7. X59407500013 Injector Packing

**Domestic express packaging:** Usually wrapped in waterproof scotch tape, such as picture No.2.

**International express packaging:** Wrapped with waterproof yellow tape After wrapping the black protective film, such as picture No. 3.

A Minors are prohibited from using transparent tape, yellow tape, black wrapping protective film, and white wrapping protective film to avoid personal injury.

Pic No. 1 **Domestic express packaging:**Wrapped with Transparent tape