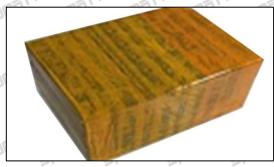

#### 3.7. X59407500013 Injector Packing

**Domestic express packaging:** Usually wrapped in waterproof scotch tape, such as picture No.2.

**International express packaging:** Wrapped with waterproof yellow tape After wrapping the black protective film, such as picture No. 3.

Pic No. 2
International express packaging:
Wrapped with yellow tape after wrapping

Mob/WhatsApp: +86 13410541523 Tel: +8675523215133

Email: ruby@shumatt.com Website: www.shumatt.com

black protective film