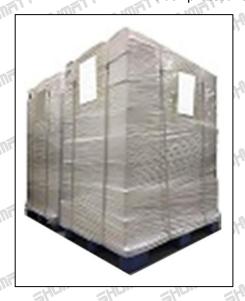

**Pallet Shipping:** Use fumigation free and recycling trays that meet export requirements, and use white wrapping protective film to wrap and bind with cable ties for the outside, such as picture No. 4, also, the products can be packaged according to customers' requirements.

Pic No. 3

Pallet Shipping: Use pallet that meet export requirements, and use white wrapping protective film to wrap and bind with cable ties