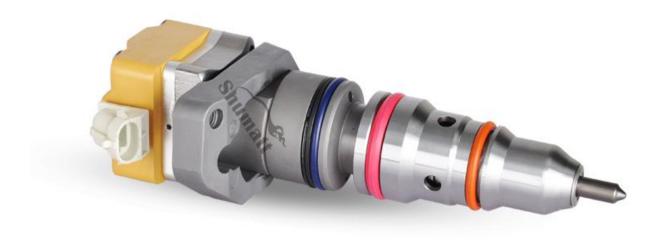

#### 1.1. X59407500013 Injector Basic Information

| 2 | Title | Title Common Rail X59407500013 Injector MTU Series |                 |
|---|-------|----------------------------------------------------|-----------------|
|   | SKU   | Z1K39407500013                                     | Re-manufactured |

#### 1.3. X59407500013 Injector Parameter

Adaptation System: Common Rail System

Injector Series: MTU Series
Injector Type: Diesel Injector
Vehicle Information: MTU Engines

#### 1.4. X59407500013 Injector Specifications and Dimensions

Injector Size: 43cm\* 17cm \*14cm =10234cm<sup>3</sup>

Injector Net Weight: 3.8kg
Injector Gross Weight: 4.1kg
Injector Quality:Re-manufactured