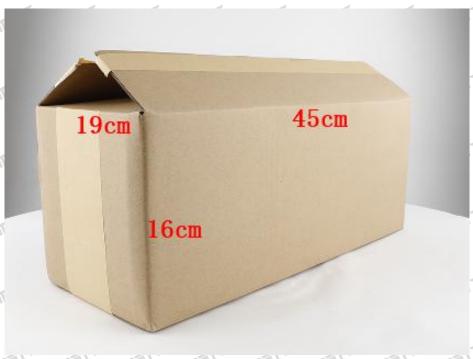

Injector Package Size: 45cm\* 19cm \*16 cm = 13680cm<sup>3</sup>

Injector Type: Diesel Injector
Injector MOQ: 4 Pieces

#### (2) Injector Box Size

| No. | Name         | Injector Package Size (cm) |  |  |
|-----|--------------|----------------------------|--|--|
| 1   | Injector Box | 35*15*15                   |  |  |

Tel: +8675523215133 Mob/WhatsApp: +86 13410541523