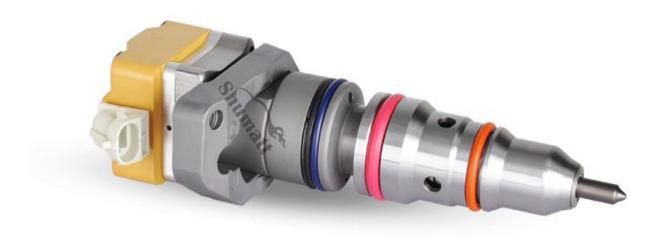

#### 1.1. X59407500014 Injector Basic Information

| Title Common Rail X59407500014 Injector MTU Series |                | Quality         | 1 |
|----------------------------------------------------|----------------|-----------------|---|
| SKU                                                | Z1K39407500014 | Re-manufactured |   |

#### 1.3. X59407500014 Injector Parameter

Adaptation System: Common Rail System

Injector Series: MTU Series
Injector Type: Diesel Injector
Vehicle Information: MTU Engines

#### 1.4. X59407500014 Injector Specifications and Dimensions

Injector Size: 43cm\* 17cm \*14cm =10234cm<sup>3</sup>

Injector Net Weight: 3.8kg
Injector Gross Weight: 4.1kg
Injector Quality:Re-manufactured