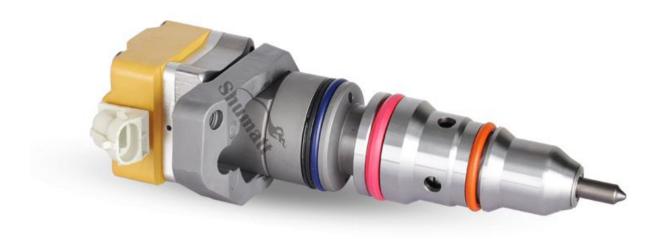

#### 1.1. X59407500016 Injector Basic Information

| 2 | Title | Common Rail X59407500016 Injector MTU Series | Quality         |
|---|-------|----------------------------------------------|-----------------|
|   | SKU   | Z1K39407500016                               | Re-manufactured |

#### 1.3. X59407500016 Injector Parameter

Adaptation System: Common Rail System

Injector Series: MTU Series
Injector Type: Diesel Injector
Vehicle Information: MTU Engines

#### 1.4. X59407500016 Injector Specifications and Dimensions

Injector Size: 43cm\* 17cm \*14cm =10234cm<sup>3</sup>

Injector Net Weight: 3.8kg
Injector Gross Weight: 4.1kg
Injector Quality:Re-manufactured