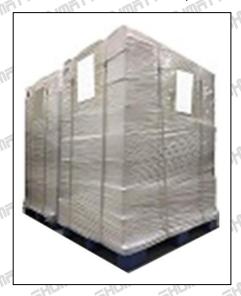

**Pallet Shipping:** Use fumigation free and recycling trays that meet export requirements, and use white wrapping protective film to wrap and bind with cable ties for the outside, such as picture No. 4, also, the products can be packaged according to customers' requirements.

Pic No. 3

Pallet Shipping: Use pallet that meet export requirements, and use white wrapping protective film to wrap and bind with cable ties