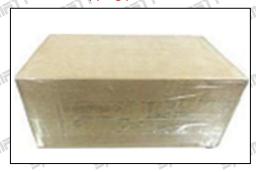

#### 3.7. X59407500016 Injector Packing

**Domestic express packaging:** Usually wrapped in waterproof scotch tape, such as picture No.2.

**International express packaging:** Wrapped with waterproof yellow tape After wrapping the black protective film, such as picture No. 3.

Pic No. 2
International express packaging:
Wrapped with yellow tape after wrapping

Mob/WhatsApp: +86 13410541523 Tel: +8675523215133

Email: <u>ruby@shumatt.com</u> Website : <u>www.shumatt.com</u>

black protective film