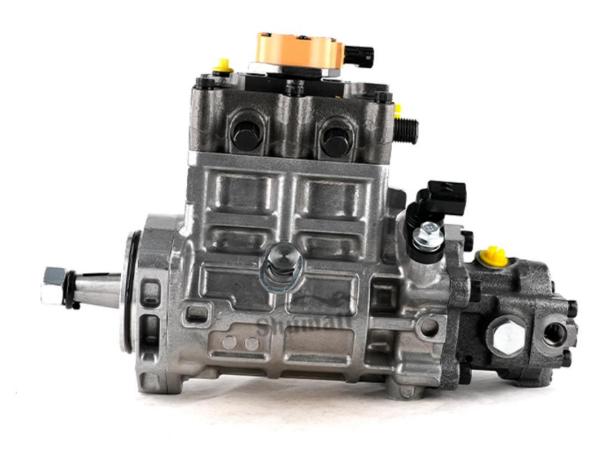

#### 1.1. 10R-7659 Fuel Pump Basic Information

| Title | Common Rail 10R-7659 Fuel Pump C7 Series | Quality        |
|-------|------------------------------------------|----------------|
| SKU1  | G1C100010R7659                           | China Made New |

#### 1.3. 10R-7659 Fuel Pump Parameter

Application System: Common Rail System
Fuel Pump Series: C4.4/320D Series
Fuel Pump Type: HEUI System