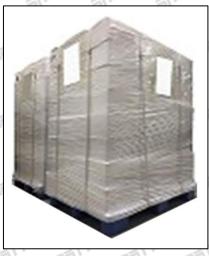

Pallet Shipping: Use fumigation free and recycling trays that meet export requirements, and use white wrapping protective film to wrap and bind with cable ties for the outside, such as picture No. 3, also, the products can be packaged according to customers' requirements.

#### International express packaging:

Wrapped with yellow tape after wrapping black protective film

Pic No. 3

**Pallet Shipping:** Use pallet that meet export requirements, and use white wrapping protective film to wrap and bind with cable ties