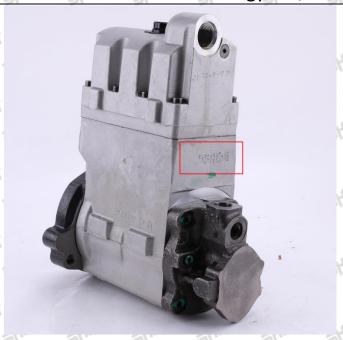

#### 2.1. 10R-7659 Fuel pump Utilized Position

Example: The fuel pump code is as follows

|          | NO.     |                | Name                    |  |  |
|----------|---------|----------------|-------------------------|--|--|
| a imiriT | AIT AIR | a mritt a mrit | Nameplate, logo, coding |  |  |