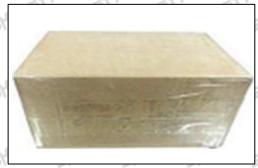

#### 3.7. 10R-7659 Fuel Pump Packing

Domestic express packaging: Usually wrapped in waterproof scotch tape, such as picture No.1.

International express packaging: Wrapped with waterproof yellow tape After wrapping the black protective film, such as picture No. 2.

#### **Domestic express packaging:**

Wrapped with Transparent tape