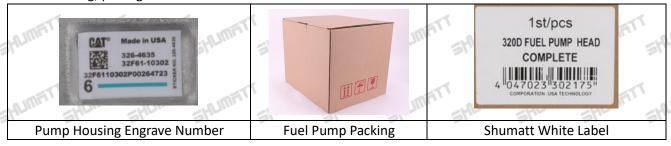

#### (1) Pump accessories list

| No.         | 1                                             | 2                                                                                | 3                                                           |  |
|-------------|-----------------------------------------------|----------------------------------------------------------------------------------|-------------------------------------------------------------|--|
| Image       | Shumati                                       | T SHOULD UMPLE                                                                   | SH SH                                                       |  |
| Name        | 10R-7659 Fuel Pump                            | Shumatt Anti-Rust Bag                                                            | Inside Packing                                              |  |
| Description | Pump assy part Number<br>10R-7659             | Prevent oil pump from rusting                                                    | Prevent the fuel pump from being damaged by external forces |  |
| No.         | 4                                             | 5                                                                                | 6                                                           |  |
| Image       |                                               | 1st/pcs 320D FUEL PUMP HEAD COMPLETE 4 047023"302175" CORPORATION USA TECHNOLOGY | Shumati<br>O O O O O O O O O O O O O O O O O O O            |  |
| Name        | Fuel Pump Packing                             | Shumatt White Label                                                              | Oil Pump Protective<br>Cover                                |  |
| Description | Place the fuel pump and fuel pump accessories | Product part number                                                              | Protect the fuel pump<br>hole from                          |  |