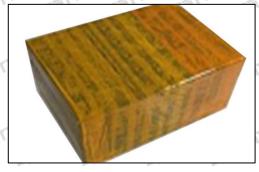

#### 3.7. 10R-7659 Fuel Pump Packing

Domestic express packaging: Usually wrapped in waterproof scotch tape, such as picture No.1.

International express packaging: Wrapped with waterproof yellow tape After wrapping the black protective film, such as picture No. 2.

#### International express packaging:

Wrapped with yellow tape after wrapping black protective film

Pic No. 3

**Pallet Shipping:** Use pallet that meet export requirements, and use white wrapping protective film to wrap and bind with cable ties