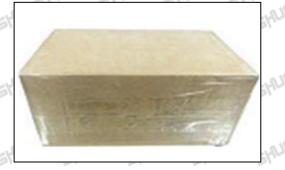

### 3.7. 180-7341 Fuel Pump Packing

**Domestic express packaging:** Usually wrapped in waterproof scotch tape, such as picture No.1. **International express packaging:** Wrapped with waterproof yellow tape After wrapping the black protective film, such as picture No. 2.

A Minors are prohibited from using transparent tape, yellow tape, black wrapping protective film,

10/14

and white wrapping protective film to avoid personal injury.

Pic No. 1

Pic No. 2

Mob/Whatsapp: +86 13410541523 Email :<u>ruby@shumatt.com</u> © 2024 Shenzhen Shumatt Technology Co., Ltd.