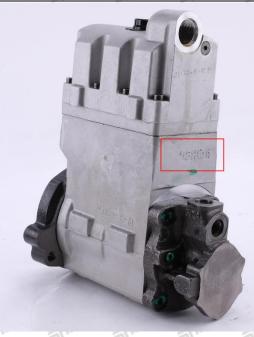

### 2.180-7341 Fuel Pump Technical Support

**2.1. 180-7341 Fuel pump Utilized Position** Example: The fuel pump code is as follows

| (  | N0.  |       |     | NIO  |                         |     |
|----|------|-------|-----|------|-------------------------|-----|
| 51 | SHOW | SHURA | EHr | EHUN | Nameplate, logo, coding | 3Kr |