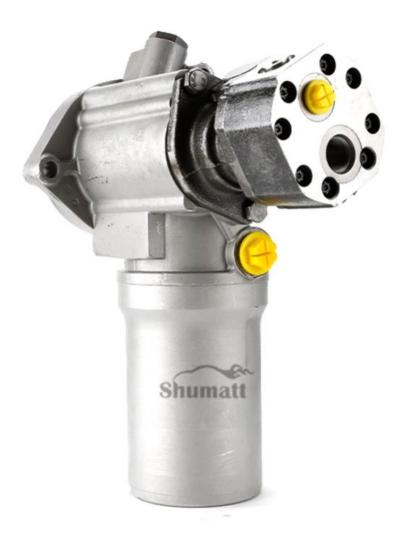

### 1.1. 180-7341 Fuel Pump Basic Information

| Title       | Common Rail 180-7341 Fuel Pump 3126B Series | Quality         |
|-------------|---------------------------------------------|-----------------|
| SKU1        | Z1WL1001807341                              | shun shun sh    |
| SKU2        | Z1Y15001807341                              | Re-manufactured |
| SKU3        | K3000001807341                              |                 |
| inter inter |                                             | in the          |

### 1.4. 180-7341 Fuel Pump Specifications And Dimensions

Fuel Pump Size: 33cm\* 33 cm \*28 cm =30492 cm<sup>3</sup> Fuel Pump Net Weight: 8.5kg Fuel Pump Gross Weight: 9kg Fuel Pump quality: Re-manufactured Fuel Pump Package Size: 36 cm\*36cm \*30cm =38880cm<sup>3</sup> Fuel Pump Quality: High Pressure Fuel Pump Fuel Pump MOQ: 1 piece