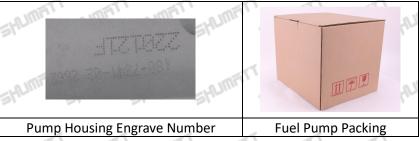

### 1.7. 180-7341 Fuel Pump Packing List

| (1) Pump a  | accessories list                  | SHUM SHUM SHUM                | SHUM SHUM SH                                                      |
|-------------|-----------------------------------|-------------------------------|-------------------------------------------------------------------|
| No.         | 1                                 | 2                             | 3                                                                 |
| Image       |                                   |                               |                                                                   |
| Name        | 180-7341 Fuel Pump                | Shumatt Anti-Rust Bag         | Inside Packing                                                    |
| Description | Pump assy part Number<br>180-7341 | Prevent oil pump from rusting | Prevent the fuel pump<br>from being damaged by<br>external forces |
| No.         | 4                                 | 5                             | 6                                                                 |
| Image       |                                   |                               |                                                                   |
| 17          | The The The                       | T TI TI TI                    |                                                                   |

Mob/Whatsapp: +86 13410541523 Email :<u>ruby@shumatt.com</u> © 2024 Shenzhen Shumatt Technology Co., Ltd. Tel: +8675523215133 Website : <u>www.shumatt.com</u>

| 5  | ZU PH       | Shenzhen Shu                                     | umatt Technology Co., L                                          | td. Numerry Strummerry Stru | MATT |
|----|-------------|--------------------------------------------------|------------------------------------------------------------------|-----------------------------|------|
|    | Name        | Fuel Pump Packing                                | Oil Pump Protective Cover                                        | /                           |      |
| 10 | Description | Place the fuel pump and fuel<br>pump accessories | Protect the fuel pump hole<br>from contamination and<br>blockage | SHUMPIT / AUMPIT            | MAIT |