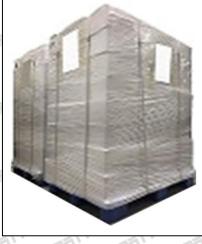

**Pallet Shipping:** Use fumigation free and recycling trays that meet export requirements, and use white wrapping protective film to wrap and bind with cable ties for the outside, such as picture No. 3, also, the products can be packaged according to customers' requirements.

The packing tray is made of plastic and can be recycled.

A Transparent tape, yellow tape, black wrapping protective film, white wrapping protective film are

non-degradable materials, please dispose of them properly.

A Minors are prohibited from using transparent tape, yellow tape, black wrapping protective film,

10/14

and white wrapping protective film to avoid personal injury.

Pic No. 1

Pic No. 2

Mob/Whatsapp: +86 13410541523 Email :<u>ruby@shumatt.com</u> © 2024 Shenzhen Shumatt Technology Co., Ltd.

Pic No. 3

**Pallet Shipping:** Use pallet that meet export requirements, and use white wrapping protective film to wrap and bind with cable ties