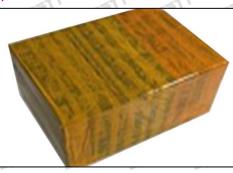

### 3.7. 180-7341 Fuel Pump Packing

**Domestic express packaging:** Usually wrapped in waterproof scotch tape, such as picture No.1. **International express packaging:** Wrapped with waterproof yellow tape After wrapping the black protective film, such as picture No. 2.

A Minors are prohibited from using transparent tape, yellow tape, black wrapping protective film,

10/14

and white wrapping protective film to avoid personal injury.

Pic No. 1

Pic No. 2

Mob/Whatsapp: +86 13410541523 Email :<u>ruby@shumatt.com</u> © 2024 Shenzhen Shumatt Technology Co., Ltd.