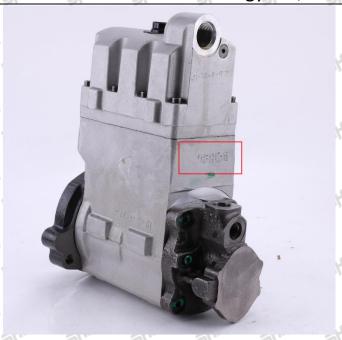

### 2.1. 319-0676 Fuel pump Utilized Position

Example: The fuel pump code is as follows

| NO.   |       |   |        |       | Name  |         |           |          |         |     |
|-------|-------|---|--------|-------|-------|---------|-----------|----------|---------|-----|
| Triam | Triam | Α | Trimme | · mrT | Trame | Namepla | ate, logo | , coding | í<br>m. | 777 |