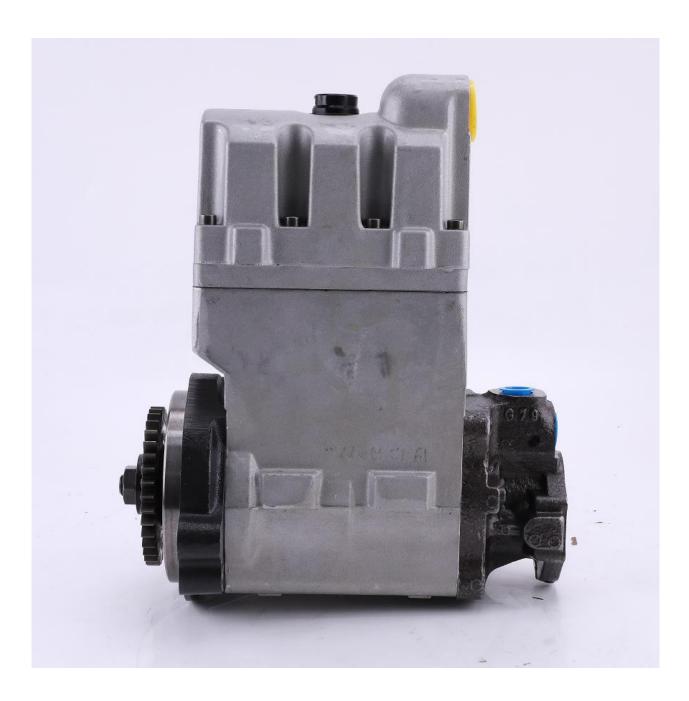

### 1.1. 319-0676 Fuel Pump Basic Information

| Title | Common Rail 319-0676 Fuel Pump C7 Series | Quality         |
|-------|------------------------------------------|-----------------|
| SKU1  | Y1JD80300190676                          | Original New    |
| SKU2  | Z1BK10003190676                          | Re-manufactured |
| SKU3  | K3000K2K3190676                          |                 |

### (3) 319-0676 Fuel Pump Part Number Common Writing

319-0676, 3190676, 319 0676

1.3. 319-0676 Fuel Pump Parameter

Application System: Common Rail System

Fuel Pump Series: C7 Series
Fuel Pump Type: HEUI System

### 1.4. 319-0676 Fuel Pump Specifications And Dimensions

Fuel Pump Size: 33cm\* 33 cm \*28 cm =30492 cm<sup>3</sup>

Fuel Pump Net Weight: 8.5kg
Fuel Pump Gross Weight: 9kg

Fuel Pump quality: Original New/Re-manufactured