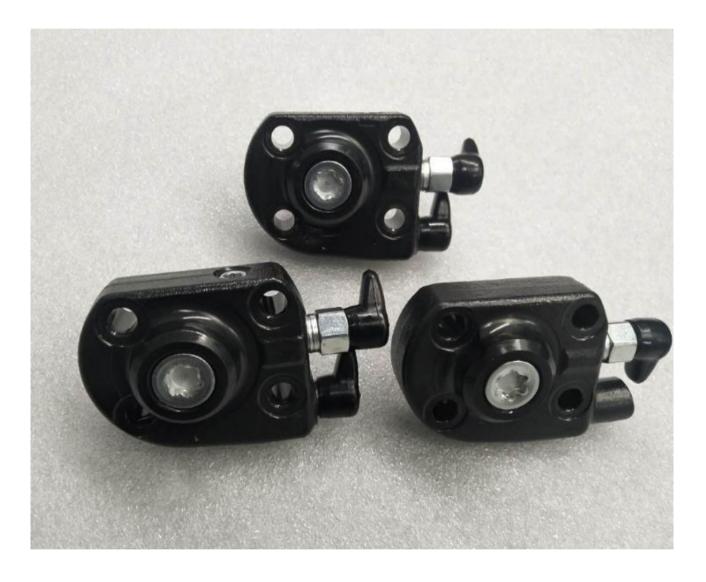

294090-0340/294090-0350/294090-0360 Pump Plunger HP4 Series Technical File

SKU1: Z1L32940900340

SKU2: G1Y32940900340

SPLEEDE

SPLEINT

SPARA

19555

294090-0340/294090-0350/294090-0360 Pump Plunger HP4 Series