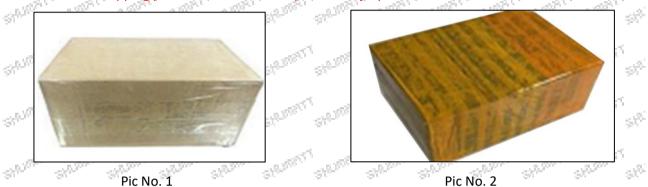

# ALENT CLEAR CLEAR ALEN 3.7. 294090-0340/294090-0350/294090-0360 Pump Plunger Packing

Domestic Express Packaging: Usually wrapped in waterproof scotch tape, such as picture No.15 International Express Packaging: Wrapped with waterproof yellow tape After wrapping the black protective

film, such as picture No. 2. The Tree with a tree with a tree the tree the tree the tree the tree and

Mob/Whatsapp: +86 13410541523 Email : ruby@shumatt.com © 2025 Shenzhen Shumatt Technology Co., Ltd Tel: +8675523215133 Website : www.shumatt.com

372.5357

 $S^{(i)}$ 

Pallet Shipping: Use fumigation free and recycling trays that meet export requirements, and use white wrapping protective film to wrap and bind with cable ties for the outside, such as picture No. 3, also, the products can be packaged according to customers' requirements.