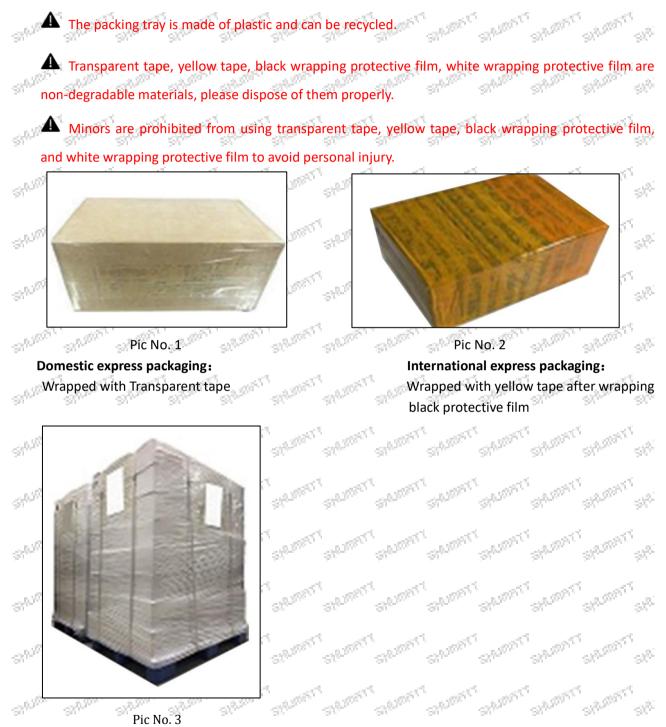

#### Theme Theme Theme Theme Theme Theme The 3.7. 294090-0400/294090-0160 Pump Plunger Packing

Domestic Express Packaging: Usually wrapped in waterproof scotch tape, such as picture No. 1. and a state of the second s and and and and and

Mob/Whatsapp: +86 13410541523 Email : ruby@shumatt.com © 2025 Shenzhen Shumatt Technology Co., Ltd

**International Express Packaging:** Wrapped with waterproof yellow tape After wrapping the black protective film, such as picture No. 2. **Pallet Shipping:** Use fumigation free and recycling trays that meet export requirements, and use white

wrapping protective film to wrap and bind with cable ties for the outside, such as picture No. 3, also, the products can be packaged according to customers' requirements.

Pallet shipment: Use pallets that meet export requirements and wrap with white plastic wrap and tie.