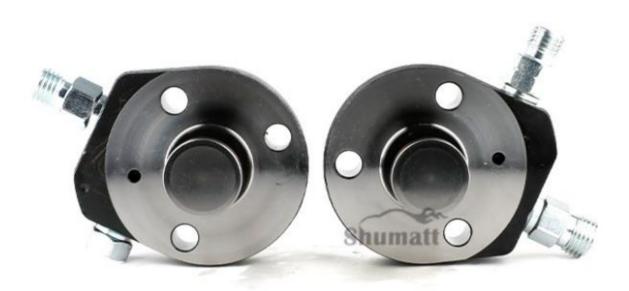

#### 1.2. 294090-0400/294090-0160 Pump Plunger Common Part Number -24.208

(1) Pump Plunger Exchange Information

| Pump Plunger    | Pump Plunger Part Number | Universal Part Number | Universal Part Number |
|-----------------|--------------------------|-----------------------|-----------------------|
| Pump Plunger 15 | 294090-0160              | 294090-0010           | 294090-0090           |
| Pump Plunger 16 | 294090-0040              | 294090-0000           | 294090-0180           |