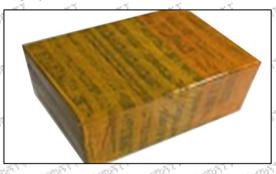

Email: ruby@shumatt.com Website: www.shumatt.com

and the state of t

**International Express Packaging:** Wrapped with waterproof yellow tape After wrapping the black protective film, such as picture No. 2.

A Minors are prohibited from using transparent tape, yellow tape, black wrapping protective film, and white wrapping protective film to avoid personal injury.

Pic No. 1

Domestic express packaging:

Wrapped with Transparent tape