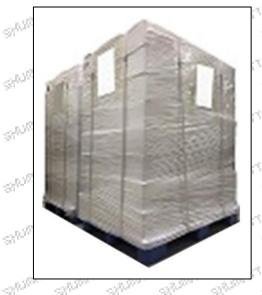

Pallet Shipping: Use fumigation free and recycling trays that meet export requirements, and use white wrapping protective film to wrap and bind with cable ties for the outside, such as picture No. 3, also, the products can be packaged according to customers' requirements.

Pic No. 2
International express packaging:
Wrapped with yellow tape after wrapping black protective film

Pic No. 3

Pallet shipment: Use pallets that meet export requirements and wrap with white plastic wrap and tie.