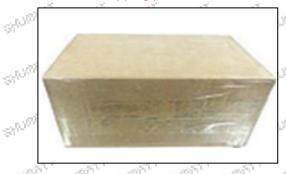

## THE THE THE THE THE THE THE THE THE 3.7. 294090-0650/294090-0640 Pump Plunger Packing

Domestic Express Packaging: Usually wrapped in waterproof scotch tape, such as picture No. 1.

Mob/Whatsapp: +86 13410541523 Tel: +8675523215133

A Minors are prohibited from using transparent tape, yellow tape, black wrapping protective film, and white wrapping protective film to avoid personal injury.

Pic No. 1

Domestic express packaging:

Wrapped with Transparent tape