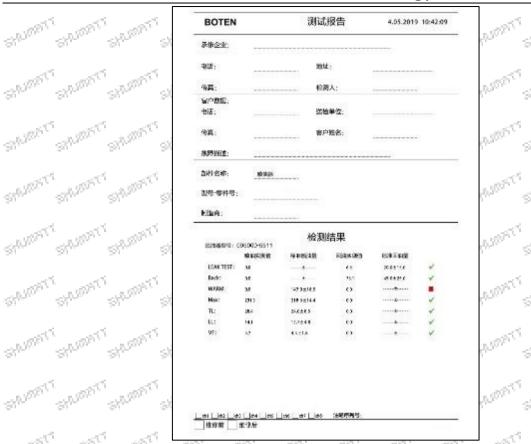

1.8. 294090-0650/294090-0640 Pump Plunger Testing Standard and Certificate Shumatt can provide the factory quality inspection test report of each pump plunger to ensure that each pump plunger delivered meets the engine performance indicators.