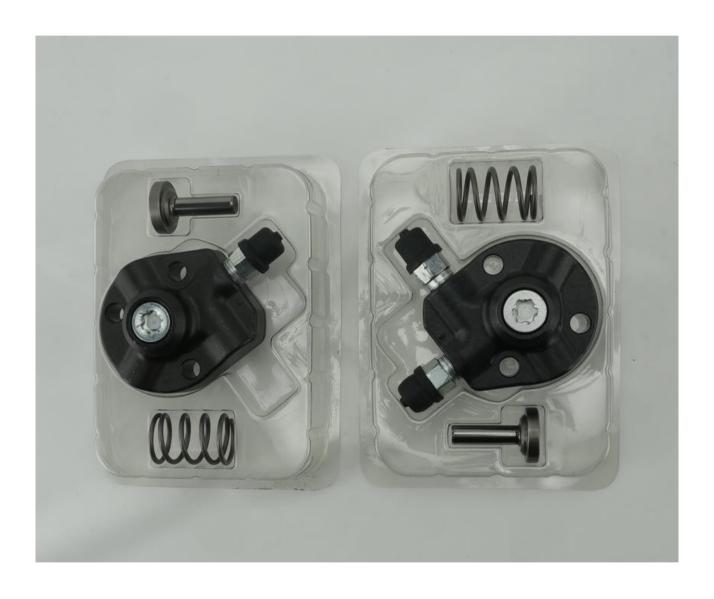

#### (1) Pump Plunger Spare Parts List

| No.         | 1                                                        | 2                                                              | 3                                                                                                                                                                                                                                                                                                                                                                                                                                                                                                                                                                                                                                                                                                                                                                                                                                                                                                                                                                                                                                                                                                                                                                                                                                                                                                                                                                                                                                                                                                                                                                                                                                                                                                                                                                                                                                                                                                                                                                                                                                                                                                                             |
|-------------|----------------------------------------------------------|----------------------------------------------------------------|-------------------------------------------------------------------------------------------------------------------------------------------------------------------------------------------------------------------------------------------------------------------------------------------------------------------------------------------------------------------------------------------------------------------------------------------------------------------------------------------------------------------------------------------------------------------------------------------------------------------------------------------------------------------------------------------------------------------------------------------------------------------------------------------------------------------------------------------------------------------------------------------------------------------------------------------------------------------------------------------------------------------------------------------------------------------------------------------------------------------------------------------------------------------------------------------------------------------------------------------------------------------------------------------------------------------------------------------------------------------------------------------------------------------------------------------------------------------------------------------------------------------------------------------------------------------------------------------------------------------------------------------------------------------------------------------------------------------------------------------------------------------------------------------------------------------------------------------------------------------------------------------------------------------------------------------------------------------------------------------------------------------------------------------------------------------------------------------------------------------------------|
| Image       |                                                          |                                                                |                                                                                                                                                                                                                                                                                                                                                                                                                                                                                                                                                                                                                                                                                                                                                                                                                                                                                                                                                                                                                                                                                                                                                                                                                                                                                                                                                                                                                                                                                                                                                                                                                                                                                                                                                                                                                                                                                                                                                                                                                                                                                                                               |
| Name        | Pump Plunger                                             | Bubble Bag                                                     | White Anti-rust Bag                                                                                                                                                                                                                                                                                                                                                                                                                                                                                                                                                                                                                                                                                                                                                                                                                                                                                                                                                                                                                                                                                                                                                                                                                                                                                                                                                                                                                                                                                                                                                                                                                                                                                                                                                                                                                                                                                                                                                                                                                                                                                                           |
| Description | Pump plunger part<br>number: 294090-<br>0650/294090-0640 | Prevent the pump plunger from being damaged by external forces | Prevent pump plunger from rusting                                                                                                                                                                                                                                                                                                                                                                                                                                                                                                                                                                                                                                                                                                                                                                                                                                                                                                                                                                                                                                                                                                                                                                                                                                                                                                                                                                                                                                                                                                                                                                                                                                                                                                                                                                                                                                                                                                                                                                                                                                                                                             |
| No.         | 4                                                        | 5                                                              | 6                                                                                                                                                                                                                                                                                                                                                                                                                                                                                                                                                                                                                                                                                                                                                                                                                                                                                                                                                                                                                                                                                                                                                                                                                                                                                                                                                                                                                                                                                                                                                                                                                                                                                                                                                                                                                                                                                                                                                                                                                                                                                                                             |
| SWINE SWIN  | THE SHADOW TO SHADOW                                     |                                                                | Marie State of State |
| Image       |                                                          |                                                                |                                                                                                                                                                                                                                                                                                                                                                                                                                                                                                                                                                                                                                                                                                                                                                                                                                                                                                                                                                                                                                                                                                                                                                                                                                                                                                                                                                                                                                                                                                                                                                                                                                                                                                                                                                                                                                                                                                                                                                                                                                                                                                                               |
| Name        | Desiccant                                                | Pump Plunger Packing Box                                       | /                                                                                                                                                                                                                                                                                                                                                                                                                                                                                                                                                                                                                                                                                                                                                                                                                                                                                                                                                                                                                                                                                                                                                                                                                                                                                                                                                                                                                                                                                                                                                                                                                                                                                                                                                                                                                                                                                                                                                                                                                                                                                                                             |
| Description | Prevent pump plunger from rusting; absorb moisture       | Place the pump plunger and pump plunger accessories            |                                                                                                                                                                                                                                                                                                                                                                                                                                                                                                                                                                                                                                                                                                                                                                                                                                                                                                                                                                                                                                                                                                                                                                                                                                                                                                                                                                                                                                                                                                                                                                                                                                                                                                                                                                                                                                                                                                                                                                                                                                                                                                                               |