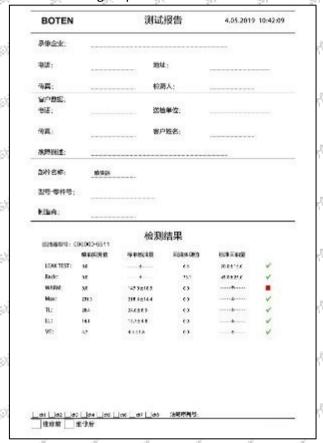

ling oil during installation.

SHAMMA

# (2) Pump Plunger Box Size



| e4 | No.  | Name             | Pump Plunger Packing Size (cm) |  |  |  |  |  |
|----|------|------------------|--------------------------------|--|--|--|--|--|
|    | 1    | Pump Plunger Box | 18*13*11                       |  |  |  |  |  |
| L  | 46.5 |                  |                                |  |  |  |  |  |

Mob/Whatsapp: +86 13410541523 Tel: +8675523215133

Tilling Tilling Tilling Tilling

Email: ruby@shumatt.com

© 2025 Shenzhen Shumatt Technology Co., Ltd



### 1.8. 294090-0990/294090-0760 Pump Plunger Testing Standard and Certificate

Shumatt can provide the factory quality inspection test report of each pump plunger to ensure that each pump plunger delivered meets the engine performance indicators.



### 1.9. 294090-0990/294090-0760 Pump Plunger Warranty Instructions

### (1) Product Warranty Conditions and Instructions

- 65° - 65°

It is necessary to provide pictures, videos, or test reports detected by the pump plunger inspection equipment when the pump plunger is abnormal during use as evidence to feed back to the salesman. Abnormal conditions are properly explained such as: 1.Smoke, 2. Engine shake, 3. Difficulty starting the engine, 4. Engine noise, 5. oil leakage etc.

#### (2) Pump Plunger Warranty Coverage

10 TO 10 TO

Within 15 days after customer receives the 294090-0990/294090-0760 pump plunger, if there is a performance failure and the product has no appearance damage, customer can choose to replace it or repair it;

If the 294090-0990/294090-0760 pump plunger has perfo