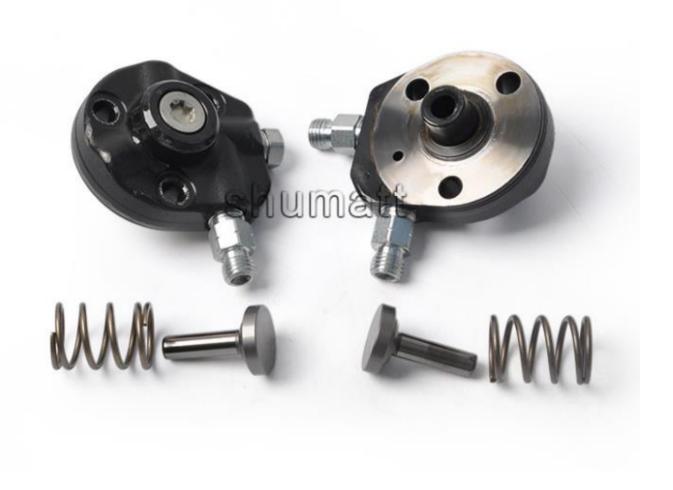

## 294090-0990/294090-0760 Pump Plunger HP3 Series Technical File

SKU1: Z1Y32940900750

SKU2: Z1C102940900750

# 294090-0990/294090-0760 Pump Plunger HP3 Series Technical File