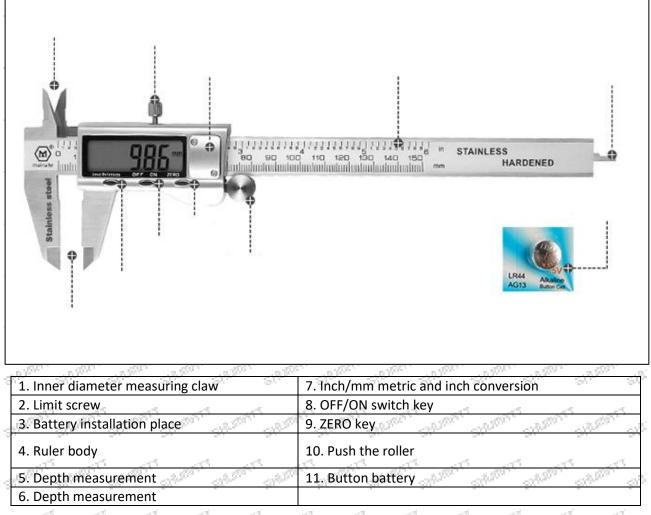

# 2.6. 093164-4650 Injector Nut measuring tool

Mob/Whatsapp: +86 13410541523 Email : ruby@shumatt.com © 2025 Shenzhen Shumatt Technology Co., Ltd

# 2.7. 093164-4650 Injector Nut measuring Measurement steps

|                                                     | Pic 2 Caliper: CRT085                                    |
|-----------------------------------------------------|----------------------------------------------------------|
| Step 1: Select the caliper: CRT085 (as shown in Pic | Step 2: Turn on the caliper (OFF/ON) first, then reset   |
| 1)                                                  | the display (ZERO) to zero (Pic 2)                       |
| SHARPET SHARPET SHARPET SHARPET SHARPET             | ▲ The caliper must be adjusted to zero before measuring. |