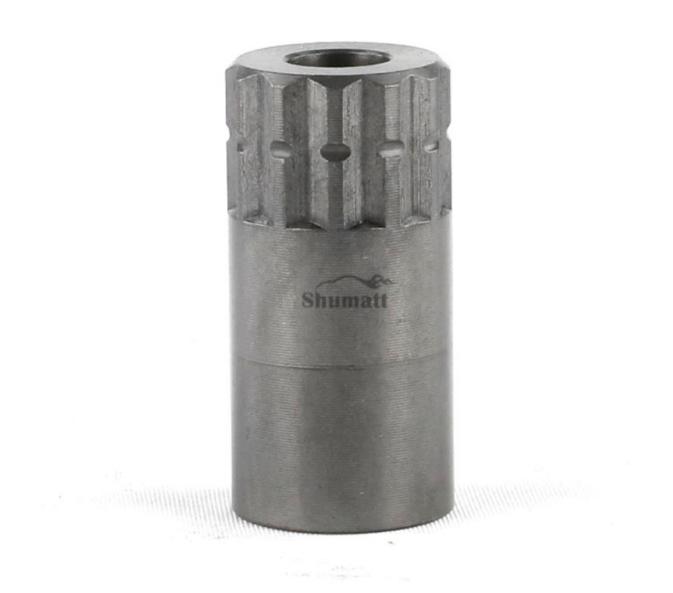

## 1.1. 093164-4650 Injector Nut Basic Information

| Title                      | 093164-4650 Injector Nut                                                                                                                                                                                                                                                                                                                                                                                                                                                                                                                                                                                                                                                                                                                                                                                                                                                                                                                                                                                                                                                                                                                                                                                                                                                                                                                                                                                                                                                                                                                                                                                                                                                                                                                                                                                                                                                                                                                                                                                                                                                                                                       | Quality                |
|----------------------------|--------------------------------------------------------------------------------------------------------------------------------------------------------------------------------------------------------------------------------------------------------------------------------------------------------------------------------------------------------------------------------------------------------------------------------------------------------------------------------------------------------------------------------------------------------------------------------------------------------------------------------------------------------------------------------------------------------------------------------------------------------------------------------------------------------------------------------------------------------------------------------------------------------------------------------------------------------------------------------------------------------------------------------------------------------------------------------------------------------------------------------------------------------------------------------------------------------------------------------------------------------------------------------------------------------------------------------------------------------------------------------------------------------------------------------------------------------------------------------------------------------------------------------------------------------------------------------------------------------------------------------------------------------------------------------------------------------------------------------------------------------------------------------------------------------------------------------------------------------------------------------------------------------------------------------------------------------------------------------------------------------------------------------------------------------------------------------------------------------------------------------|------------------------|
| SKU                        | G1Y20931644651                                                                                                                                                                                                                                                                                                                                                                                                                                                                                                                                                                                                                                                                                                                                                                                                                                                                                                                                                                                                                                                                                                                                                                                                                                                                                                                                                                                                                                                                                                                                                                                                                                                                                                                                                                                                                                                                                                                                                                                                                                                                                                                 | China Made New         |
| CONTRACT CONTRACT CONTRACT | AND THE AND THE ADDRESS OF ADDRES | and and a state of the |

#### 100 100 1.3. 093164-4650 Injector Nut Parameter

Adaptation System: Common Rail System

Injector Nut Series: 🆊

a The Carlor Injector Nut Type: Common Rail Electromagnetic Injector Nut

Injector Nut Dimensions: 021.3×46.8×M19\*0.75

# state state state

1.4. 093164-4650 Injector Nut Specifications And Dimensions

- All Carlos

Injector Nut Size: 5cm\* 3cm \*3cm Injector Nut Net Weight: 40g

Injector Nut Gross Weight: 50g

Injector Nut Quality: China Made New