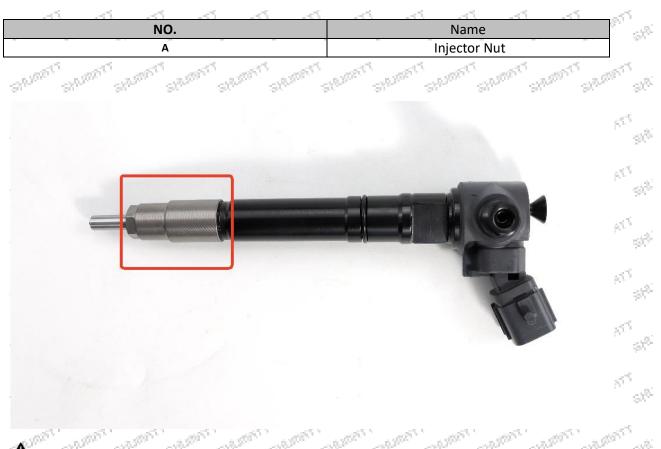

# 093164-4650 Injector Nut Technical File

SKU: G1Y20931644651

SHUMPT

Sterning

ge<sup>arte</sup>

SPLEINT

SPERMIT

# 093164-4650 Injector Nut Technical File

# 1. 093164-4650 Injector Nut Introduction