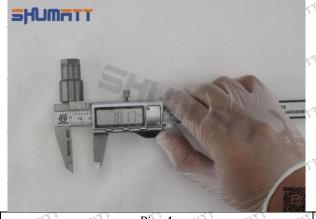

Pic. 4 Step 5: Measure the inner diameter of the 093164-4650 nozzle cap and place it in the position shown in the picture (Pic 5)

▲ The value must be 0, and the value measured after the oil nozzle cap is clamped shall prevail. It cannot be placed tilted.

Pic 5 Step 6: Measure the hexagonal side-to-side diameter of the 093164-4650 grease fitting cap and place it in the position shown in the picture (Pic 6)

▲ The value must be 0, and the value measured after the oil nozzle cap is clamped shall prevail. It cannot be placed tilted.