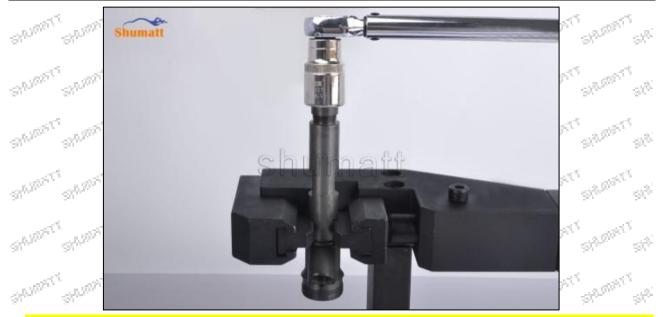

కాట్లో జిల్లాలో జిల్ (2) 093164-4650 Injector Nut Installation Precautions:

When Injector Nut cap of the fuel injector nozzle, the torque wrench and tightening torque (50Nm) specified in the fuel injector maintenance manual must be installed.

Mob/Whatsapp: +86 13410541523 Email : <u>ruby@shumatt.com</u> © 2025 Shenzhen Shumatt Technology Co., Ltd

The tightening torque of the Nut tightening cap must be installed according to the tightening torque specified in the injector maintenance manual. - AND