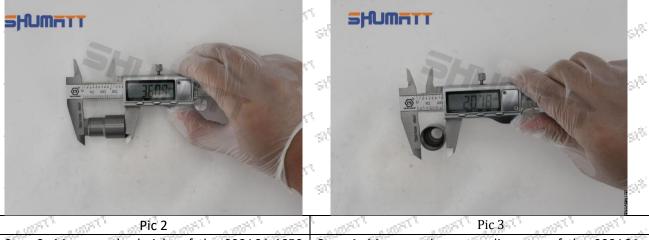

# 2.7. 093164-4650 Injector Nut measuring Measurement steps

|                                                     | Pic 2 Caliper: CRT085                                    |
|-----------------------------------------------------|----------------------------------------------------------|
| Step 1: Select the caliper: CRT085 (as shown in Pic | Step 2: Turn on the caliper (OFF/ON) first, then reset   |
| 1)                                                  | the display (ZERO) to zero (Pic 2)                       |
| SHARPET SHARPET SHARPET SHARPET SHARPET             | ▲ The caliper must be adjusted to zero before measuring. |

Mob/Whatsapp: +86 13410541523 Email : <u>ruby@shumatt.com</u> © 2025 Shenzhen Shumatt Technology Co., Ltd

Step 3: Measure the height of the 093164-4650<br/>nozzle cap and place it in the position shown in<br/>the picture (Pic 3)Step 4: Measure the outer diameter of the 093164-<br/>4650 nozzle cap and place it in the position shown in<br/>the picture (Pic 5)