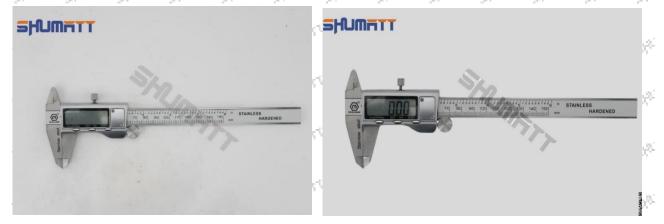

# 2.7. 093164-4650 Injector Nut measuring Measurement steps

|                                                     | Pic 2 Caliper: CRT085                                    |
|-----------------------------------------------------|----------------------------------------------------------|
| Step 1: Select the caliper: CRT085 (as shown in Pic | Step 2: Turn on the caliper (OFF/ON) first, then reset   |
| 1)                                                  | the display (ZERO) to zero (Pic 2)                       |
| SHARPET SHARPET SHARPET SHARPET SHARPET             | ▲ The caliper must be adjusted to zero before measuring. |

Mob/Whatsapp: +86 13410541523 Email : <u>ruby@shumatt.com</u> © 2025 Shenzhen Shumatt Technology Co., Ltd

Step 3: Measure the height of the 093164-4650<br/>nozzle cap and place it in the position shown in<br/>the picture (Pic 3)Step 4: Measure the outer diameter of the 093164-<br/>4650 nozzle cap and place it in the position shown in<br/>the picture (Pic 5)

SHUMATT

▲ The value must be 0. The value measured after the caliper is clamped on the oil nozzle cap shall prevail. It cannot be placed at an angle.

SHUMATT

▲ The value must be 0, and the value measured after the oil nozzle cap is clamped shall prevail. It cannot be placed tilted.