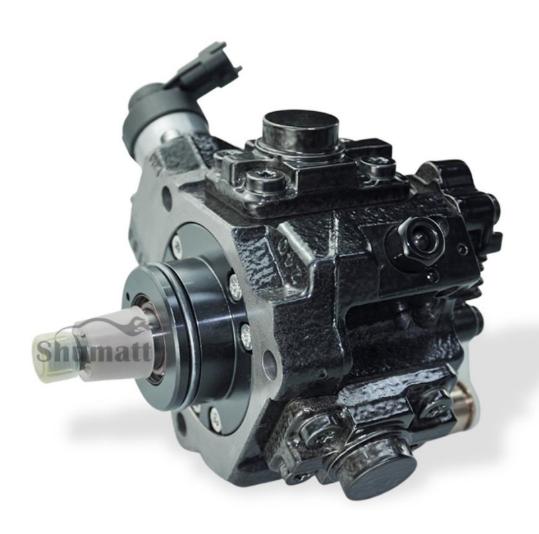

# 0445010399 Fuel Pump CP1H3 Series Technical File

SKU1: Z1L30445010399

SKU2: L30000B2B010399

# 0445010399 Fuel Pump CP1H3 Series Technical File