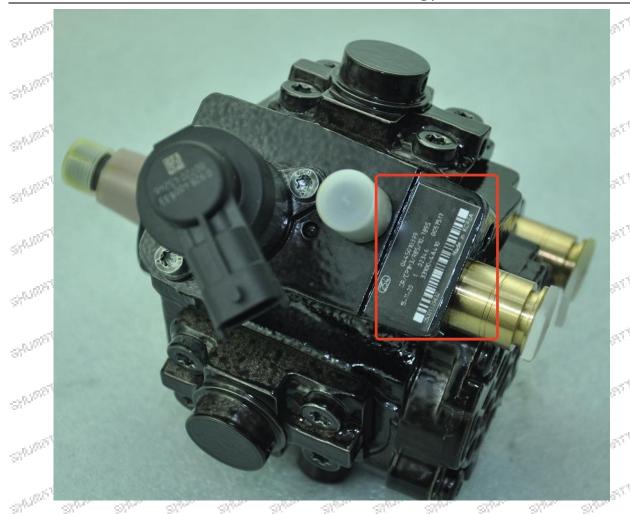

# 0445010399 Fuel Pump CP1H3 Series Technical File

SKU1: Z1L30445010399

SKU2: L30000B2B010399

# 0445010399 Fuel Pump CP1H3 Series Technical File