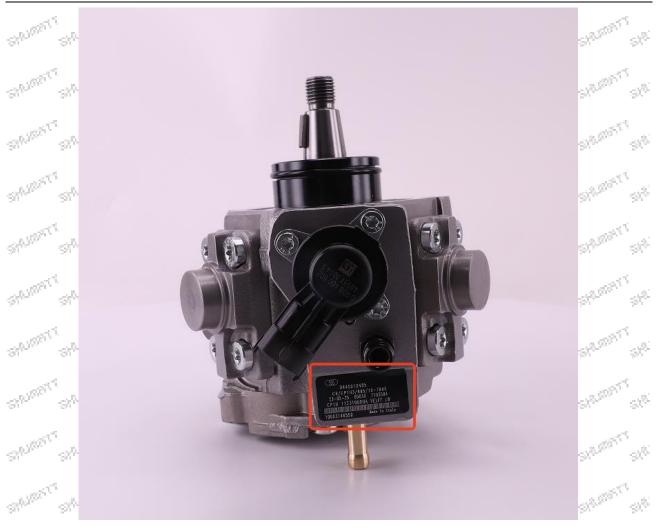

stem and the clearance between the fuel intake system pipeline and the fuel pump connection specified in the vehicle engine maintenance manual.

### 1.10. 0445010485 Fuel Pump Manufacturer

Fuel Pump Manufacturer: Shenzhen Shumatt Technology Co., Ltd

#### 2. 0445010485 Fuel Pump Technical Support

### 2.1. 0445010485 Fuel Pump Coding Position

(1) Example: The fuel pump code is as follows:

| Serial number |        |   |        |      | Name   |        |                       |    |      |
|---------------|--------|---|--------|------|--------|--------|-----------------------|----|------|
| 21/200        | 21,000 | A | Shippy | Shan | 25,000 | 21,000 | Nameplate, logo, code | SH | 3900 |

Mob/Whatsapp: +86 13410541523 Tel: +8675523215133

Email: ruby@shumatt.com Website: www.shumatt.com



### 2.2. 0445010485 Fuel Pump Installation

# (1) 0445010485 Fuel Pump Installation Precautions:

A The replacement of the fuel pump must strictly follow the electrical system, the approved pressure of the low-pressure fuel intake system, the approved pressure of the high-pressure fuel circuit system, and fuel system replacement consumables requirements (including the low-pressure fuel circuit system filter and the high-pressure fuel circuit) specified in the vehicle engine maintenance manual.

Replacement of wearing parts of the fuel system, cleaning requirements for the connection between the fuel system and the fuel pump, the fitting clearance of the fuel pump connection, the installation angle and tightening torque of the fuel pump, the fitting clearance of the intake system, and the