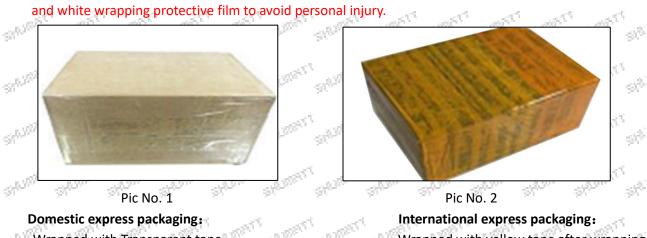

#### A.50.657 2.579.55 3.7. 0445020088 Fuel Pump Packing

autorit's autority

**Domestic Express Packaging:** Usually wrapped in waterproof scotch tape, such as picture No. 1 International Express Packaging: Wrapped with waterproof yellow tape After wrapping the black protective film, such as picture No. 2.

Wrapped with Transparent tape Wrapped with yellow tape after wrapping black protective film

Pic No. 3

Pallet shipment: Use pallets that meet export requirements and wrap with white plastic wrap and tie.