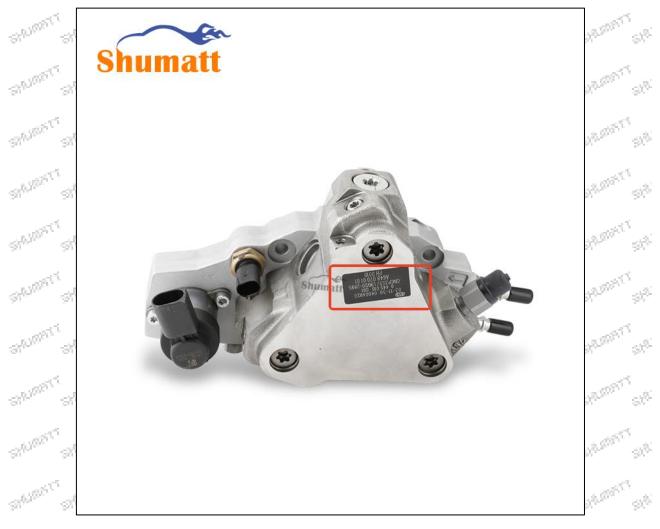

#### 2.1. 0445020088 Fuel Pump Coding Position

(1) Example: The fuel pump code is as follows:

| Serial number       |                     |            |           |         |           |                        |          | Name        |               |         |             |                       |
|---------------------|---------------------|------------|-----------|---------|-----------|------------------------|----------|-------------|---------------|---------|-------------|-----------------------|
| Stow.               | -84 <sub>0000</sub> | A          | Stran.    | Star.   | -310,000  | -Stoper                | Nam      | eplate, log | go, code      |         | St. Starter | $\otimes_{S_{i}}$     |
| SPURIS              | States -            | C STATIS   | SPL ST    | SPL205  | SPEED     | 570205                 | SPURAT   | SHURST      | STATIST'S STA | and .   | SPLEEDY     | 5<br>9 <sup>8</sup>   |
| SR <sup>AURES</sup> | CT STRATT           | C. SULLING | TT STREET | T SPLET | CT STREET | 5 <sup>7</sup> 510,000 | SIN SING | STRUCTURE   | NATOR C SP    | and a   | SPLEIST     | 5<br>51 <sup>86</sup> |
| -5                  | d                   | e sa       | st und    | e al    | e         | 5                      | d        |             | 100           | and the | Alternation | 3                     |