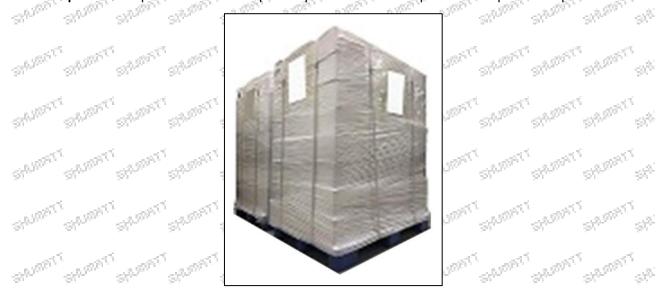

SHERREY

SPLEAST SPLEAST SPLEAST.

Pallet Shipping: Use fumigation free and recycling trays that meet export requirements, and use white wrapping protective film to wrap and bind with cable ties for the outside, such as picture No. 3, SPARST also, the products can be packaged according to customers' requirements.

Wrapped with Transparent tape Wrapped with yellow tape after wrapping black protective film

Pic No. 3

Pallet shipment: Use pallets that meet export requirements and wrap with white plastic wrap and tie.