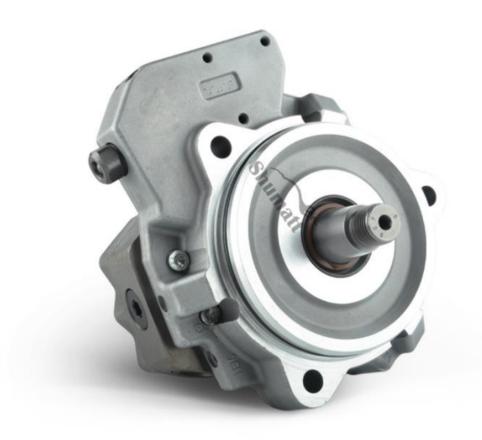

#### 1. 0445020088 Fuel Pump Introduction

#### 1.1. 0445020088 Fuel Pump Basic Information

| Title   | 0445020088 Fuel Pump CP3S3 Series | Quality         |
|---------|-----------------------------------|-----------------|
| SKU SKU | L30000B2B020088                   | Re-manufactured |